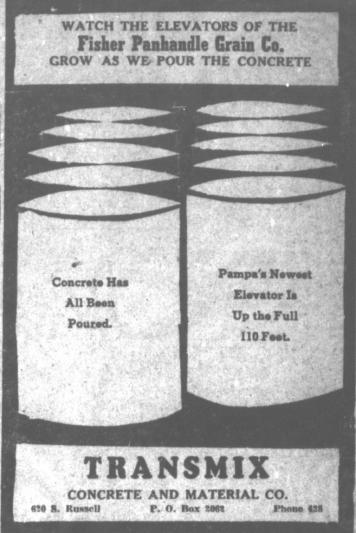

# How to Build a Grain Elevator.

News Staff Writer

If you ever need to know how Duenkel-Carmichael Funeral Home. to build a grain elevator just call the L. S. Fisher Panhandle Grain Co. They got this 68-foot structure built in one week.

Now, before you rush out to buy a bag of cement to start your elevator, maybe you ought to know it isn't quite as simple as

car drag with two trippers on each side of the elevator will unload a truck in 30 minutes at first Later four more trippers will a sixth of an inch. be added and then 42,000 bushels With 67 men and

ELEVATOR UNDER CONSTRUCTION-Sixty-eight of the 165 feet, 11 fach L. C. Fisher Panhandle Grain Elevator had been constructed after one week's work. The finished elevator will be ready for use July 1.

four feet high and the cement mark the rods of the jacks with With 67 men and two shifts, has sufficient time to set by the white chalk every 8 of grain can be unloaded per hour we average a little more than 10 time the form moves any distance order to double check on instead of 14,000.