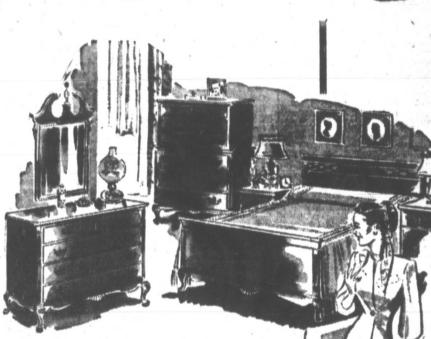

# Beauty For Your Home

There is traditional charm in every line of this beautiful mahogany bedroom suite. This 4 pc. suite consists of vanity with bench, bed, and chest of drawers.

**BEDROOM SUITES** 

LIBERAL

18th CENTURY

\$269.50

Visit our store and see the many other suites in our stock at prices to suit your budget.

"IT'S COOL HERE"

all eyes on skirts . . . "dark and handsome" by doris dodson in black rayon taffeta and crepe for the silhouette of the year: 9 to 15.

from \$198.50

Mahongany dinning room suite consisting of Credenza buffet, Duncan Phyfe large table, 5 side chairs and 1 host

\$298.50 . . . . . . . . . . . . . . . MATCHING CHINA ..... \$98.50

USE YOUR CREDIT - "IT'S GOOD HERE"