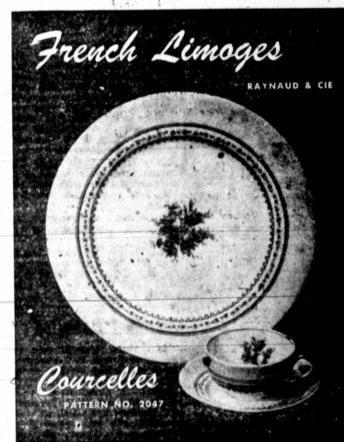

al Pool for the members and their guests.

TOAST BREAD CRUMBS
TO make toasted bread crumbs trim the crusts from slices of stale bread; dry slices in a slow oven Committees were appointed for until they are thoroughly crisped but not browned. Crush fine and sift, before using, if desired.



**JESSE JAMES** 

STATE TREASURER QUALIFIED by EXPERIENCE This advertisement paid for

by local friends.

### **NEW FALL**

### COATS

Behrman's have made a very special purchase on fifty new fall coats. You may pur-

chase one of these today and use our conven-

ient Lay-A-Way Plan or charge.

- 100% ALL WOOL COVERT CLOTH
- PHENOMENAL WEARING
- BROAD COACHMAN CUFFS
- SIZES 9 to 17 10 to 20
- OCOLORS: BLACK GREEN TAN -GREY - WINE - RED



BEHRMAN'S



THE TOGGERY

LADIES' READY TO WEAR

216 N. Russell



120111112

## Fine Porcelain From France

Two beautiful Patterns in Gleaming Genuine Porcelain from Famous Raynaud & Cie "Carrousel," available in a sixty-three piece service for eight at \$290.00. "Courcelles" available in a fifty-five piece service for eight at \$215.00,

"Your House Of Fine Diamonds, Watches and Silverware

Ward, Vir-

Newsom,

anatt, Tyke

erdine Layhoebe 08-Martha Naneen &

MBS

ad crumbs ces of stale slow oven

aly crisped

h fine and desired.

**AES** 

RER RIENCE

pur-

pur-

ven-

By SUE BURNETT

Miss Lucille Holmes of California is a junior at college and loves to sew. While homes and Inc. Supering the second sec loves to sew. While home this each. summer she'd like to make some date frocks that are smart and 'different.' Illustrated above are two pretty styles