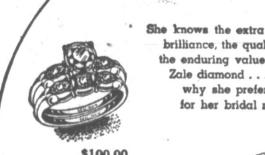

right lung after removal of two A hospital bulletin said Tog-

Zale Diamonds

brilliance, the quality,

Six-diamond bridal

the enduring value of a Zale diamond . . . that's why she prefers them for her bridal rings.

\$405.00 blasing with

\$195.00

Interlocking dia-

mond duo, chia-

ter arrangement

Federal

Charming sweetheart set, with 6 diamonds in 14-K gold rings, and accurate 17-jewel Baylor watch.

EASY

Interest Carrying Charge

No

All 3 for

\$93.75

Serenely tailored bridal pair spark-

ling with diamond.
Matched 14-K gold

wedding ring to

CREDIT TERMS