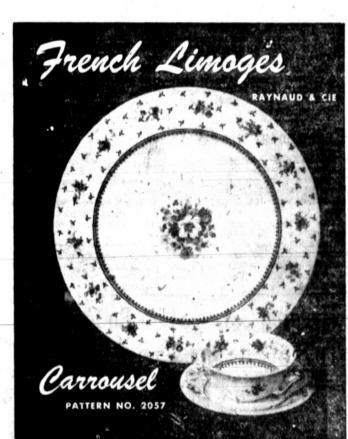

party to be held at 8 o' clock July 22, at the Municipal Pool for the members and their guests.

TOAST BREAD CRUMBS
TO make toasted bread crumbs trim the crusts from slices of stale bread; dry slices in a slow oven Committees were appointed for until they are thoroughly crisped but not browned. Crush fine and sift, before using, if desired.



**JESSE JAMES** 

STATE TREASURER QUALIFIED by EXPERIENCE This advertisement paid for

by local friends.

### **NEW FALL**

### COATS

Behrman's have made a very special purchase on fifty new fall coats. You may pur-

chase one of these today and use our conven-

ient Lay-A-Way Plan or charge.

- 100% ALL WOOL COVERT CLOTH
- PHENOMENAL WEARING
- BROAD COACHMAN CUFFS
- SIZES 9 to 17 10 to 20
- OCOLORS: BLACK GREEN TAN -GREY - WINE - RED



BEHRMAN'S



THE TOGGERY

LADIES' READY TO WEAR

216 N. Russell



120111112

## Fine Porcelain From France

Two beautiful Patterns in Gleaming Genuine Porcelain from Famous Raynaud & Cie "Carrousel," available in a sixty-three piece service for eight at \$290.00. "Courcelles" available in a fifty-five piece service for eight at \$215.00,

"Your House Of Fine Diamonds, Watches and Silverware

Ward, Vir-

Newsom,

anatt, Tyke

erdine Layhoebe 08-Martha Naneen &

MBS

ad crumbs ces of stale slow oven

aly crisped

h fine and desired.

**AES** 

RER RIENCE

pur-

pur-

ven-

By SUE BURNETT

Miss Lucille Holmes of California is a junior at college and loves to sew. While homes and Inc. Supering the second sec loves to sew. While home this each. summer she'd like to make some date frocks that are smart an