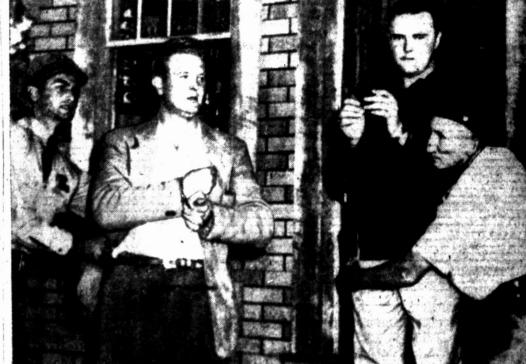

The new party named 23 election.

GUNMEN TAKEN QUIETLY-Desperadoes Dale Simpson, left center, and H. E. Miller & ed outside the country store in Galvez, La., where they were captured by State Troop dechans, left, and Marshal Leslie Bourque. The two gunmen, sought for the slaying of rleans defective and the abduction of the assist ant chief of detectives, were apprehended nightlong search.