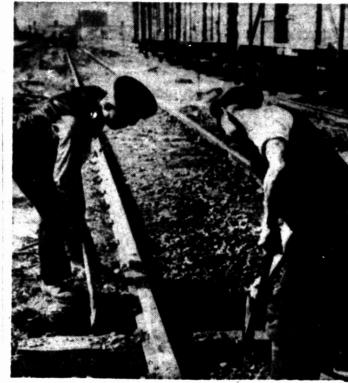

# DIXIECRAT EXECUTIVE GROUP

PREPARE FOR BLOCKADE'S END - German workers make minor repairs of the Berlin-Helmstadt railroad bed in preparation for the rumored lifting of the Soviet blockade as four-power mil-