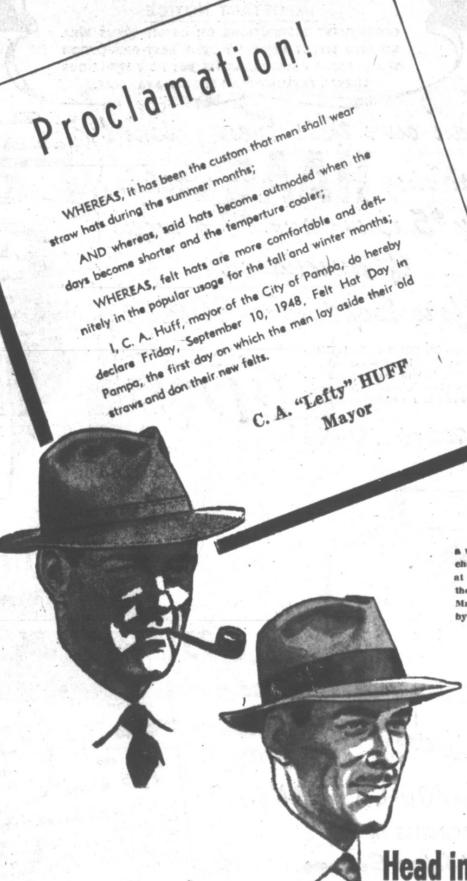

East of Nowata approximately

The mayor has decreed and the merchants have agreed-That tomorrow will be Felt

Hat Day in Pampa. In a proclamation yesterday, Mayor C. A. Huff as much as said it would be all right with him if Friday should be called the special day of the

felt fedora. The occasion is aided and abetted here by the following merchants who were listed in The News' advertising col-umns: J. C. Penney, Friendly Men's Wear, Bob Clements, Murfee's, Inc., L. N. Atchison Men's Wear, C. R. Anthony, Levine's, and Wanner's Men's