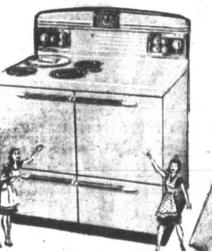

Pampa News. Sunday, November. 21, 1948

PAGE 5

Tomorrow's refrigerator is here to-day! It's the new Gibson with the original Freez'r Locker and original Fresh'ner Shelf, pioneered and perfected by Gibson! Freez'r Locker is the roomy, full-width freezing space you've always wanted and needed. It keeps loads of frozen foods farmfresh and vitamin-full for weeks. Fresh'ner Shelf is the moist, superchilling shelf that retains the natural goodness of all fresh foods for days and days. In addition, the new Gibson gives you

In addition, the new Gibson gives you more easy-to-get-at shelf space, more ice cube capacity, faster freezing, greater convenience and many other advantages.

Come in today and see the plus values you get in the new Gibson Frees'r Shelf Refrigerator!