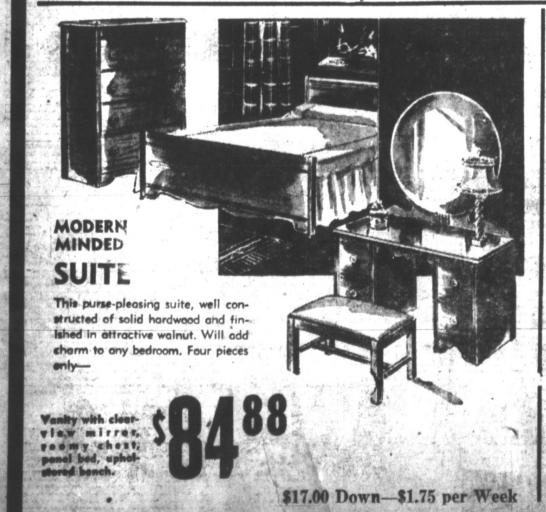

5. Coil Springs



67-Piece

KITCHEN OUTFIT It takes care of your dining, even to furnish-ing complete ta-

ble setting for six! The sturdy carved oak dinette set will serve you for years. Solid oak extension table.

• 4 matching chairs.

 32-pc. set of dishes. ● 30-Piece Silver Set

### **SMOKING** STAND



White's

Christmas price Dainty decorated bases with 22-Karet nold. Lovely plated shades.

Beautiful

TABLE LAMPS



Graceful period design table in walnut finish. Buy the group, or take your choice of lamp, end or cocktail table at only-

\$1.25 PER WEEK

### **ROLLAWAY BED**

Complete With

Innerspring Mattress



White's Christmas Thrift-price

White's

Thrift Price

The sturdy metal frame folds up compactly; can be rolled away and stored in a small space.



Use Our Lay-Away Plan



Beautiful 3-Piece LAMP SET

\$7.95

Cut glass boudoir lamps with pleated plastic shades. Plastic bed lamp; assorted colors.

Steel Slat.

### Venetian Blinds



Steel with baked enamel finish. Self-adjusting tilting mechanism, weather-proof, Easy to

All metal smoker. Helps keep home tidy! Large ash container.

## Auto

109-11 S. Cuyler Furniture 2nd, 3rd Floors Pampa, Texas





3 00 Miles

IANK IES ONE NOSONS MONEY V HES HADDY





## We Are Ready!

Ready for Christmas...Ready for You...A Great Pageant of gifts from the markets of the world!

From far off, romantic lands . . . from our own America have come the hundreds of gifts brought here for your selection . . . to make your Christmas buying a pleasant experience, easier, more convenient. By ship, plane and overland transportation,