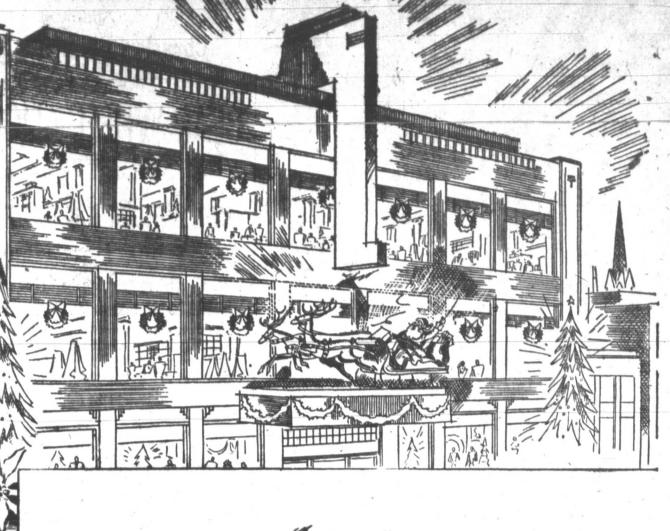

**Deadline Set** On Entries In Parade

Word has been received from Samta Claus that he will be in Pampa to participate in "Flight of Santa Claus parade. He said he will bring a big pack full of candy to give to the children who come down to the parade. Twenty-one organizations have made reservations to enter floats in the community-sponsored Christ-

mas parade at 2:30 p. m. Dec. 8, Paul Beisenherz, Parade Committee chairman, said yesterday.
All organizations must have their reservations n by Dec. 1 in order to enter floats, he said. Serving as parade marshal will be Roy Lewis, a member of the Parade Committee. Other com-mitteemen are Huelyn Laycock,

"Exclusive But Not Expensive"

FLIGHT OF SANTA CLAUS DECCEMBER 8th.

by Westbrook

Pegler