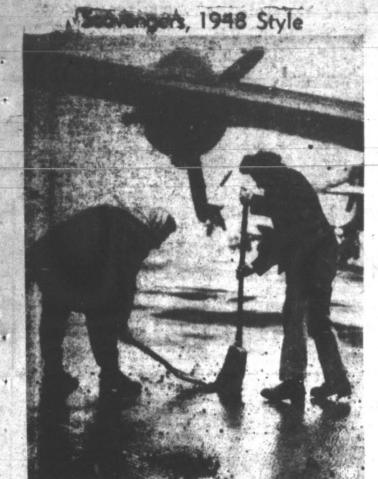

## At Sound of Siren 9 A.M. Monday ... Christmas Shopping Season Officially Opens

PORKY PET-Billie Faye Harvey, 9, daughter of Mr. and Mrs. B. H. Harvey, 101 N. Christy, is shown with her new pet—a full-grown porcupine caught by her father and grandfather, Roy L. Reece, 309 N. Ballard, on a recent hunting trip north of White Deer, Billie recently took her pet to Woodrow Wilson School, where she is a fourth-grade student, to show her classmates.