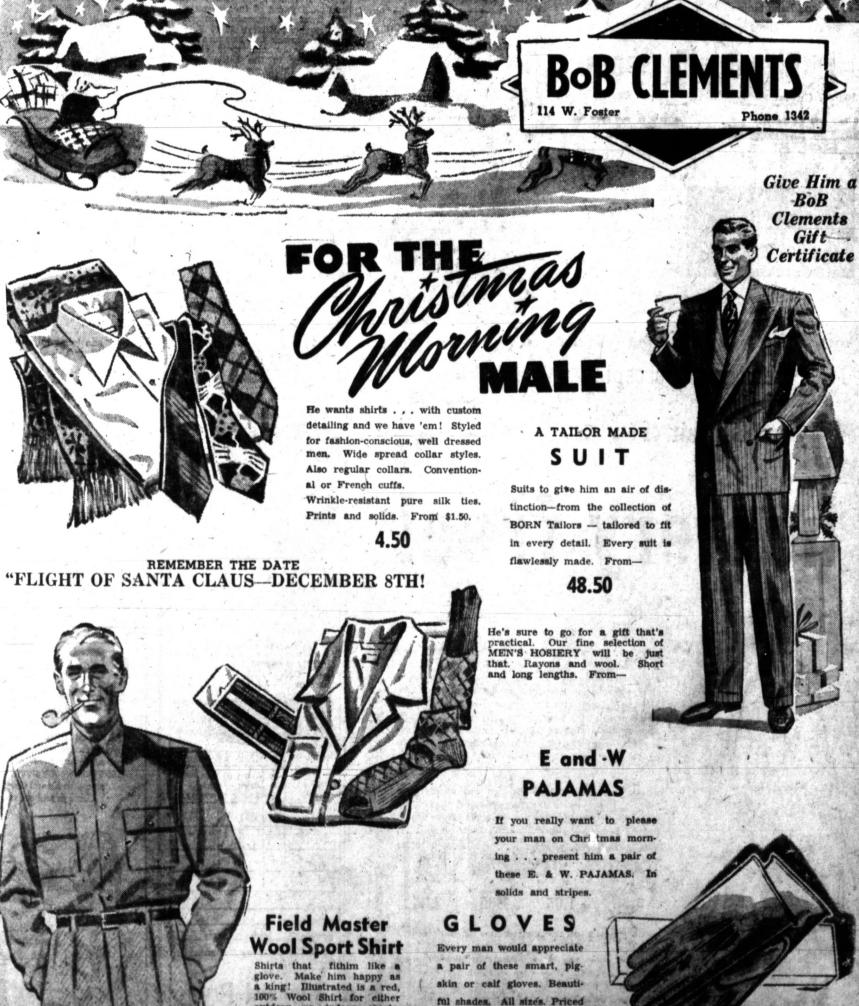

## At Sound of Siren 9 A.M. Monday ... Christmas Shopping Season Officially Opens

PORKY PET-Billie Faye Harvey, 9, daughter of Mr. and Mrs. B. H. Harvey, 101 N. Christy, is shown with her new pet—a full-grown porcupine caught by her father and grandfather, Roy L. Reece, 309 N. Ballard, on a recent hunting trip north of White Deer, Billie recently took her pet to Woodrow Wilson School, where she is a fourth-grade student, to show her classmates.