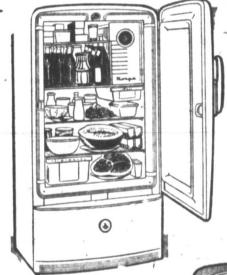

Pampa News. Sunday, November. 21, 1948

PAGE 5

Tomorrow's refrigerator is here to-day! It's the new Gibson with the original Freez'r Locker and original Fresh'ner Shelf, pioneered and perfected by Gibson! Freez'r Locker is the roomy, full-width freezing space you've always wanted and needed. It keeps loads of frozen foods farmfresh and vitamin-full for weeks. Fresh'ner Shelf is the moist, superchilling shelf that retains the natural goodness of all fresh foods for days and days. In addition, the new Gibson gives you

In addition, the new Gibson gives you more easy-to-get-at shelf space, more ice cube capacity, faster freezing, greater convenience and many other advantages.

Come in today and see the plus values you get in the new Gibson Frees'r Shelf Refrigerator!