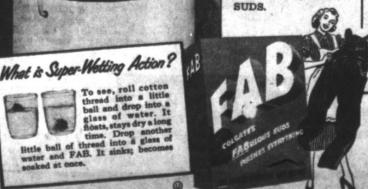

## PERK with Armocel\* SAVES 1/3 ON SOAP

... WASHES CLOTHES REALLY CLEAN!

Here's proof beyond question from 1,218 washing tests

PERK SAVES YOU MONEY

Identically soiled fabrics were washed to equal degrees of cleanliness with new Perk and with three other leading types of soap. In each and every case, to get things really clean, it required 1/3 less Perk than any of the other soaps tested. Put Perk to work on your family wash.

Only Perk contains Armocel, Armour's exclusive new ingredient that gives you: 1. Magnet Action: Perk with Armocel draws dirt out of clothes like a magnet, seals it in the water so dirt cannot settle back. Removes accumulated grayness, prevents future grayness. 2. Sunshine Action: Perk with Armocel gives clothes a new aunshine brilliance that reflects the radiant, sunny new whiteness and brightness in all of your wash.

portion of the package to

IS YOUR BEST BUY - for clothes - for dishes