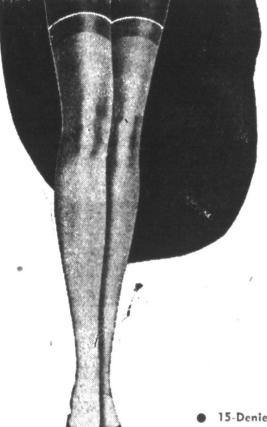

# NYLON HOSE

ON A PEDESTAL

\$2.25 Per Box Of 3 Pairs

- 15-Denier!
- Sizes 8½ to 10½!
- Proportioned Lengths!
- Taupetones! (Light)
- Browntones! (Semi-

GOTHAM GOLD STRIPI Please send me the following COLOR DENIER LEVINE'S TEXAS

Cash ( )

**BEAUTIFUL...GLAMOROUS** GOTHAM NYLONS-hundreds

of 'em! Thrifty Levine's has box after box stacked to the rafters for smart women who will save \$1.22 on each pair. Sensationa' savings simply because these beauties are slightly irregular - maybe a hardly noticeable heavier thread, perhaps an irregulr length. But nothing, absolutely nothing, to spoil a trifle of wearing pleas-

ure. Look for the special gold stripe on these lovely nylonsthat stripe stops runs at your stocking top! Don't miss this! Newest shades, sizes 8 1-2 to 10 ½ with proportioned lengths. Come in or mail the coupon.