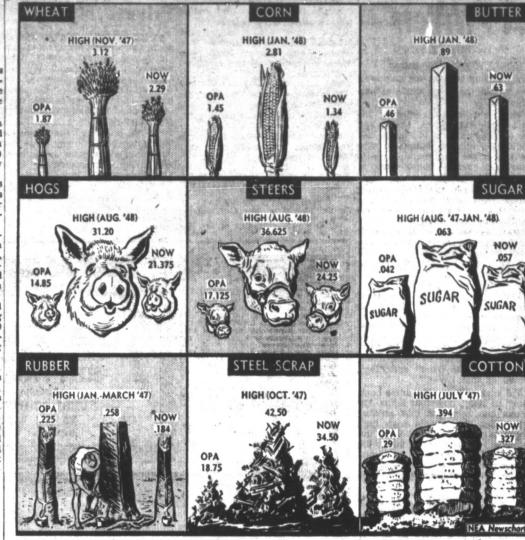

Neal in "John Loves Mary";
Harry Carey, Jr., in "Three Godfathers" and Beatrice Pearson in fathers" and Beatrice Pearson in the state of pupils at the state

Day of hundreds of gorgeous injunction. femmes flocking to Hollywood for film breaks seems to be over. Ben Bard complains that he can't even find glamor types for his drama Dallas Board of Education forschool by offering free tuition. bidding corporal punishment by Most of the other drama schools teachers other than principals. here are in the same boat. 

GIRAUD GETS MEDAL DIJON, France—(P)— France's no evidence in the case that a no evidence in the case that a no evidence in the case that a wrong "will be committed."

The parents brought the suit after the teacher had punished a pupil, Edward Ray Shores, 15, with a paddle Jan. 14,



A comparison between the last OPA prices and present spot primary Larket prices shows that some commodities—such as rubber and corn in the chart above—have fallen below OPA levels. The newschart compares the OPA prices with the present prices and the highest each of nine commodities reached. Some other items, notably metals like zinc, copper and lead, are still at their highest mark. Data are from the Bureau of Labor Statistics.

## **Draft System** Approved

WASHINGTON - (AP) - The Hoover Commission plans to recommend to Congress that the Selective Service system be moved into the Labor Department,

Persons familiar with the propose that the United States Employment Service be restored

Ingrid Bergman accepted her regain much prestige. In any medal and said: "Maybe one of these days I'l