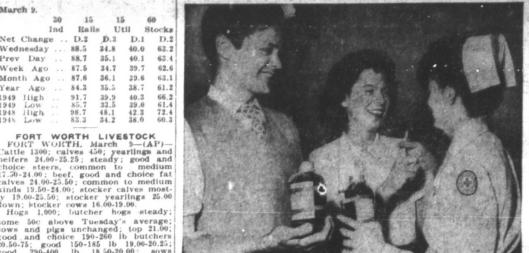

er fround.

Year Ago
1949 High
1949 Low
1948 High
1945 Low
FORT

a bit then and many issues made a large partial or full recovery but the market generally remained in lower ground.

Business amounted to one of the Business amounted to one of the care totals of the year. Turnover was at the rate of around 600. Lower partial of the full session, which would compare with yesterday's 940.

Lower prices were paid most of the day for Chrysler. Montgomery Ward, Caterpillar Tractor, Kennecott Copper, Phelps Dodge, Westinghouse Electric, Santa Fe, Great Northern Preferred and Warner Bross.

Moving ahead were Schenley. Gen.

Moving ahead oil (NJ.)

STOCK AVERAGES

On February 21 we started Job No. 20,000

GEORGE S. MAY COMPANY Business Engineering

OFFICES IN PRINCIPAL CITIES

IPANA

39c

Colgates



That's a Good Sign

KANSAS CITY LIVESTOCK

KANSAS CITY, March 9—(AP)—
Cattle 4500; calves 600; fed steers only
moderately oftive, uneven, mostly
steady helfers steady to 25 lower;
cows, light supply, strong, bulls
scarce, unchanged; vealers steady to
easier; killing calves steady; stock
steers steady to easier; choice 1404 lb
fed steers 25,25; top good and choice
around 1250 lb 26,00; medium and good
steers 1200 lb down 22,00-24,50; medium and good helfers 21,00-24,50; medium and good beef cows 17,75-19,00;
good to choice stocker and feeder
steers 23,00-25,50.
Hogs 2500; fairly active, strong to

Dry wood is two and one-half union building at North Texas times as strong as it was when State College March 31, when

**Bergen Seeks** 

ben is going to hunt for gag writ- plot likable. ers wi