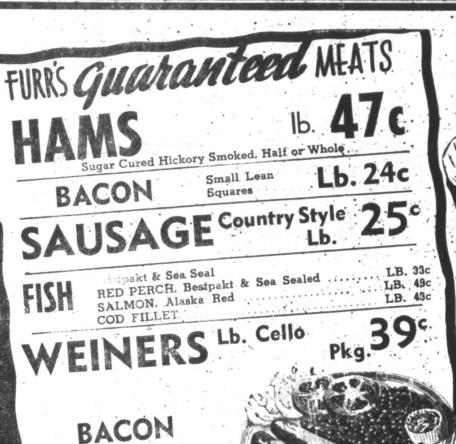

Dallas, is recuperating from a maple of the starkweather. Three hedge of Pressure and Mexican government decorations. Three hedge of Pampa Hotary and Three hedge of Mexican government decorations. Three hedge of Mexican division of the division. The Medal of Military Model.

77 YEARS of finer foods

Pampa News, Thursday, March 10, 1949

MEXICO CITY — (P)— Mexico City's police chief has accepted an invitation to visit Laredo. Texas, early in June.

William Prescott Allen, publisher of the Laredo Times, ex-

was not injured.

New Sutton formerly was president of Weatherford Junior Col- to accept the call from Arlington.

produce placked at peak of perfection,

Sandwiches

received fresh from the garden daily-

U. S. No. 1

CARROTS

Tomafoes Salads or Sandwiche

Potatoes 10 LB. MESH BAG







Save On Your Drug Needs

HELENE CURTIS Shampoo 59c

CHAMBERLAINS 50c Lotion 23c

Schick Blades

VITALIS 50c Value

Snowcrop Frozen Foods

CHOPPED SPINACH ..... 27c

OATS MOTHER'S with 3 LB. 40c

CORN on the COB .....

ORANGE JUICE .....

STRAWBERRIES

OLEO Golden Maid

GREEN PEAS .....

UNGUENTINE

75c value 47c

60c Value 23c

12-oz. box **53c** 

25c

29c

SUPER SUDS

2 for

Keep your cookie jar filled with these Home Type Cookies 20c Tender flaky medium size white icing Cakes ..... ea. 59c

Chuck full of fruits and nuts, delicious.

Coffee Cakes .. ea. 20c Delicious toasted-Serve Furr's Raisin Bread, loaf 18c

Golden brown oven fresh Dinner Rolls, doz. .15c Super home type—made from Betty Crocker recipe with fresh egg whites and Softasilk Cake Flour. Angel Food Cakes 23c



Houseclean