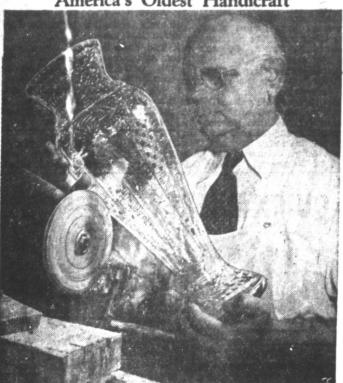

#### America's Oldest Handicraft

The art of making fine glassware is the oldest industry in this country. Quality American glass is made entirely by hand. Each operation is performed by a skilled craftsman. The picture shows one of the final processes — putting on the delicate cut work which distinguishes much handmade American glass.