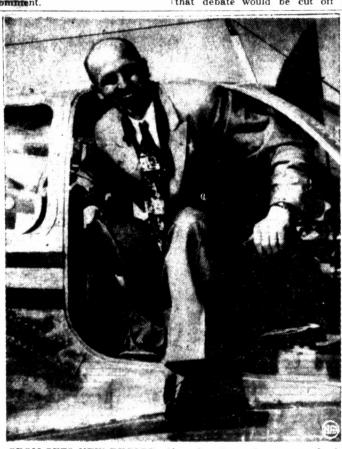

ODOM SETS NEW RECORD-Shaved and wearing a gray, busi ness suit, William P. Odom steps out of his little mo his arrival at Teterboro, N. J., after a solo flight from Honolulu which set a new world distance record for light planes. He land ed at Teterboro 36 hours and one minute after taking off from Hickam Field at Honolulu. (NEA Telephoto.)