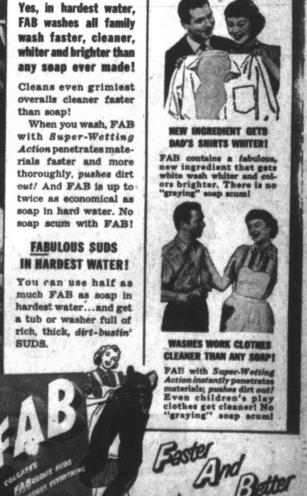

## PERK with Armocel\* SAVES 1/3 ON SOAP

... WASHES CLOTHES REALLY CLEAN!

Here's proof beyond question from 1,218 washing tests

PERK SAVES YOU MONEY

Identically soiled fabrics were washed to equal degrees of cleanliness with new Perk and with three other leading types of soap. In each and every case, to get things really clean, it required 1/3 less Perk than any of the other soaps tested. Put Perk to work on your family wash.

Only Perk contains Armocel, Armour's exclusive new ingredient that gives you: 1. Magnet Action: Perk with Armocel draws dirt out of clothes like a magnet, seals it in the water so dirt cannot settle back. Removes accumulated grayness, prevents future grayness. 2. Sunshine Action: Perk with Armocel gives clothes a new aunshine brilliance that reflects the radiant, sunny new whiteness and brightness in all of your wash.