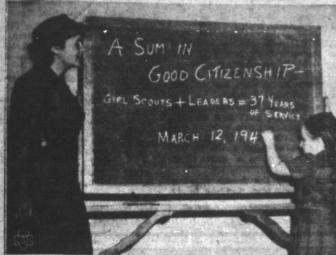

Regular \$4.95 MOST SMALL COACHES & SEDANS REGULAR \$8.95 \$7.39 DELUXE SEAT COVERS TO FIT ALL CARS FROM \$6.95 TO \$22.95

09 S. CUYLER

On the 37th birthday of the Girl Scouts of the U.S.A., a Brownie Scout learns from her troop leader the simple arithmetic that adds up to the achievements of a huge organization. They typify the spirit of a movement that has meant happiness, friendliness, cooperation, and fun to over five million girls throughout the country since 1912.