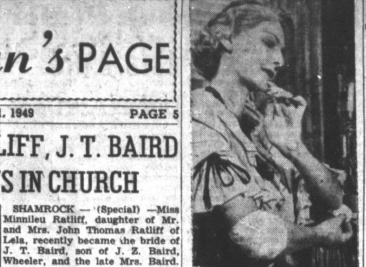

# MINNILEU RATLIFF, J. T. BAIRD **EXCHANGE VOWS IN CHURCH**

man.

register.

Vows were exchanged in a double

ring ceremony at the Advent Christian Church in Lela, with the

Rev. Tay Turnbow officiating.

Mrs. Finley Beckham, Jr., of
Duncan, Okla., sister of the bride,
was matron of honor. James D.

Baird served his brother as best

Following the ceremony a re-

Mrs. Baird is a graduate of Kel-

ton High School with the class of

1947 and since that time has been

The bridegroom is a graduate of Kelton High School and served

After a short wedding trip they will make their home in Wheeler.

meeting with a prayer after which

Refreshments were served to those mentioned and Mmes. L. E.

Cool, R. J. Epps, H. B. Howse, Travis Lively, Walter Purviance, John Sweet, H. P. Dosier, A. B.