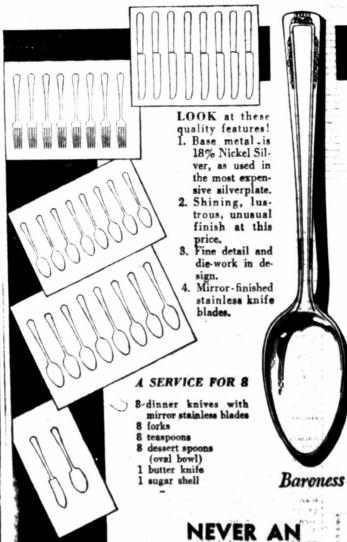

# 87 PIECE DINNERWARE ENSEMBLE

53 Pc. Chinaware & 34 Pc. Silver Set

**Both for** Only

A Truly Outstanding Remodeling Value

NO MONEY DOWN!

**USE YOUR** CREDIT!

(P) Rain-

off 1,300