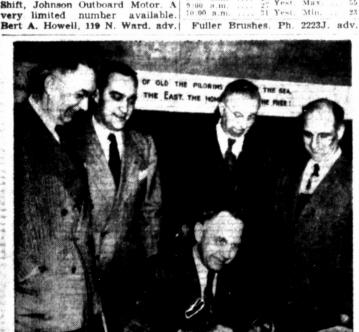

The machines on this one block tinental Oil Co. employes ar-

night.

OKLAHOMA: Increasing cloudines in field equipment. It field to the families from the families

23 12:00 noon .. 31 Yest. Min.

SIGN RIVER PACT-A Kansas-Colorado water dispute' which has been a legal feud for years between the two states, was set-tled peaceably when Kansas Governor Frank Carlson, seated center, signed an agreement with Colorado for allocation of the vaters of the Arkansas River. Standing, left to right, are Rep. Vorne Mayo, Garden City, Kans.; Kansas Supreme Court Justice Edward Arn; George S. Knapp, chief engineer of the Water Re

Sources Division of the Kansas Board of Agriculture and Warden L. Nee, Board of Agriculture attorney. Colorado's Governor already has approved the agreement. (NEA Telephoto.)