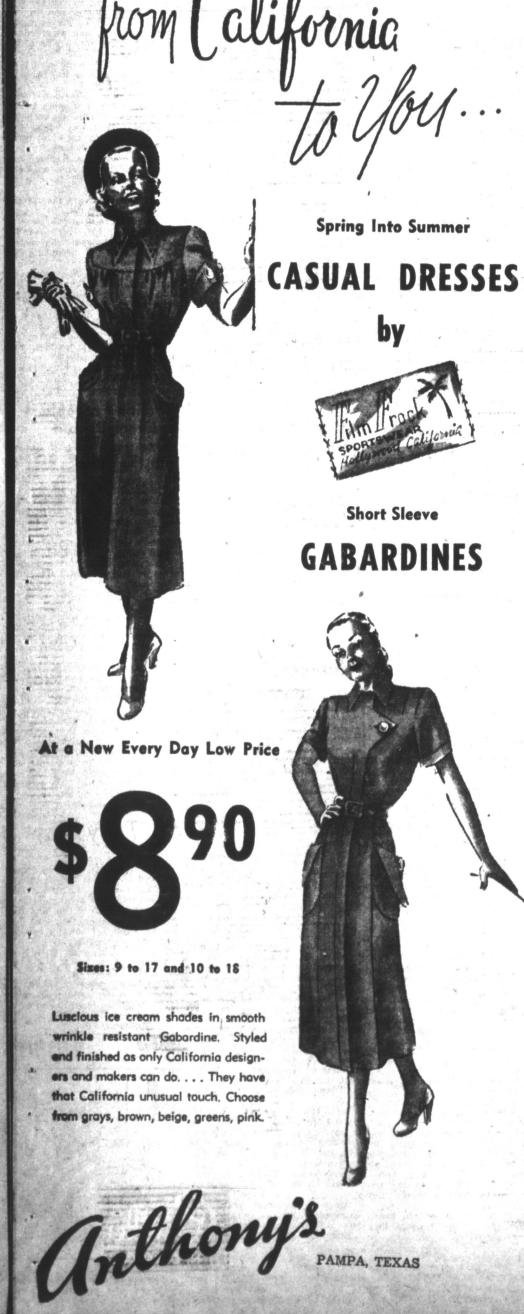

You'd expect of pay \$5 anl \$6 for these styles

Miss and women sizes from 9 all the way to 44

New-season rayon dresses, specially purchased for your Spring savings! Choose from smooth rayons, spuns, French crepes! prints or solids! 1- or 2-piece styles! Many have passed Wards rigid standards of washability. Don't miss this opportunity! Buy now for all Spring. When gone there'll be no more, so hurry in for yours!