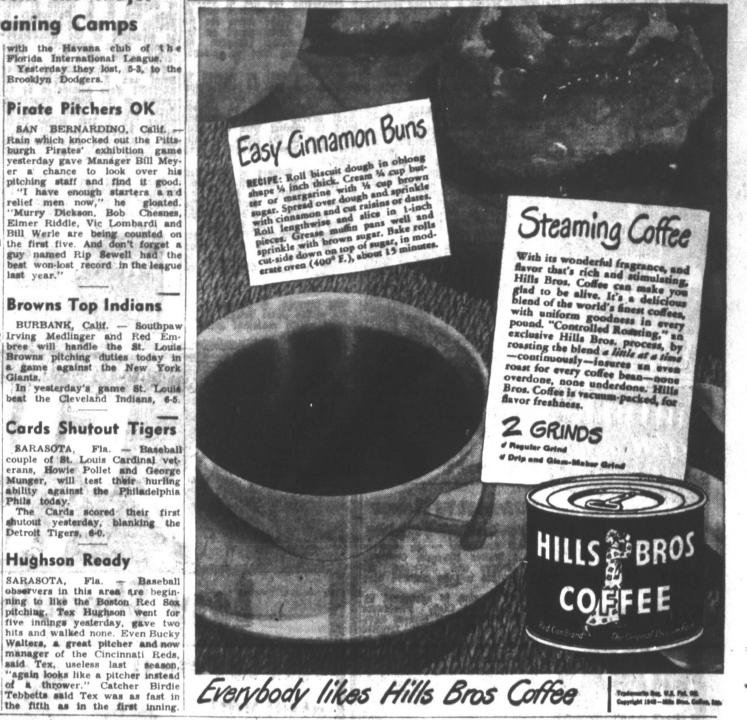

## in his new role as boxing promoter, has picked Chicago for the Ezzard Charles-Jersey Joe Wolcott League Spring Training Camps

Brooklyn Dodgers.

last year."

Pirate Pitchers OK

Friday night is going to be one of those red-letter nights for local wrestling fans. Promoter Vice Burnett is going to stage another wild, six-man tag match. Fans who saw the one two weeks ago will know how fast and entertaining a six-man is.

Manager Jack Communication of the Philadelphia today.

The Cards scored their first shutout yesterday, blanking the Detroit Tigers, 6-0.

Manager Jack Olland School And Solid Red Solid The Sox were here to play the Pittsburgh Pirates tonight.

### A's Beat Dodgers

WEST. PALM BEACH - The "again looks like a pitcher instead Philadelphia Athletics flew to of a thrower." Catcher Birdie Cuba, today in two chartered air Tebbetts said Tex was as fast in a series of games the fifth as in the first inning.