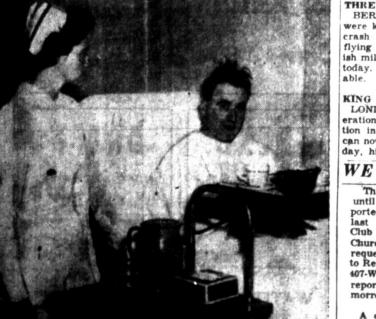

The blaze was finally extinguished about 4 a.m. today after 1. Ca ished about 4 a.m. today after of the issue K. Butler, vice president of case of war."

to neighborhood commercial.

DRDEAL FOR HELP-Stephen A. Walker, Detroit, Mich., one of AL FOR HELF—Stephen A. Walker, Detroit, Mich., one or compants of a plane which crashed in mountainous woods Marysville, Tenn., is given hospital treatment after fighting h dense forests for two days to summon aid for the other njured persons. After three days of waiting for help, the cars were brought out by helicopter. (NEA Telephote.)