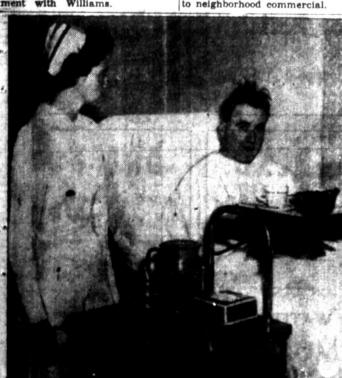

The blaze was finally extinguished about 4 a.m. today after 1. Ca ished about 4 a.m. today after of the issue K. Butler, vice president of case of war."

to neighborhood commercial.

DRDEAL FOR HELP-Stephen A. Walker, Detroit, Mich., one of AL FOR HELF—Stephen A. Walker, Detroit, Mich., one or compants of a plane which crashed in mountainous woods Marysville, Tenn., is given hospital treatment after fighting h dense forests for two days to summon aid for the other njured persons. After three days of waiting for help, the cars were brought out by helicopter. (NEA Telephote.)