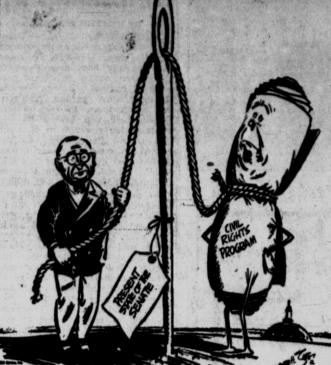

# Communism **Batted Down** In Legislature

reared its head and was promptly down in the House again

A resolution permitting con-mideration on regular Senate bill days of three House bills keeping nunists out of state schools we more days a week on which me House could consider them. Then Rep. R. E. (Peppy) Blunt Big Spring took the floor with personal privilege speech and and he had received "the most d he had received nasty, filthy disgusting letter I ever read.

"And it's written appropriately

barrassed by this letter."

Blunt has made two outbursts against communism in this session. The writer of the letter talked about that, he said. Peppy read to the House.

"He wants me to answer him." authorities. When you play with a skunk you're liable to come out

# then read the letter, inserting the words "bad word" wherever there were words he said he could not Jester Refuses to Back Delay "He wants me to answer him," Peppy said. "But I'm turning on School Bill Consideration this letter over to the postal