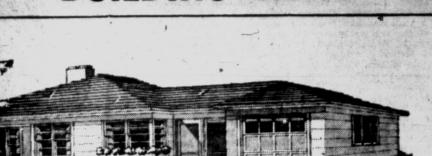

America's Most Advanced

GREAT CARS SINCE 1908

BOYLES NASH COMPANY

114-16 South Frost

THE CORT has an attached breezeway and garage providing popular width. It has a compact three-bedroom plan with ample closet and storage space. The bedroom hall storage closet is 4 feet by 5½ feet, large enough for a linen cabinet and other items. There is a rear vestibule coat closet, one in the living room and large bedroom wardrobes. The U-shaped kitchen equipment and dining space are divided by a counter. A 16-inch deep and 3-foot long storage cabinet is on the stair wall. The front bedroom, or work or playroom, opens from the side vestibule, making it accessible from the kitchen. The garage has storage space beside the screened-in breezeway. A small front porch, protects the front entry. There is a full basement, except under the breezeway, garage and porch. Dimensions are 30 by 38 feet, including a full basement, Overall width is 52 feet, floor area is 1656 square feet with 20,664 cubic feet, exclusive of the breezeway and garage.

breezeway and garage.
The low hip roof is asphalt shigled. The exterior frame with siding or shingles. Its straight linemake it adaptable for concrete blocks.

Many of America's best tile etters of 20 years ago came Venice, Italy, the city anals where need for waterproof building made clay tile a popular material