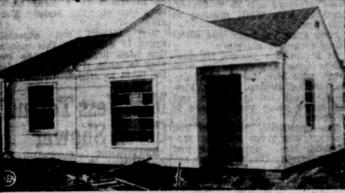

#### High Quality At Modest Cost

small house is one of several throughout, the country selected by the Federal Housing and Home Finance Agency to show how builders are now producing low-cost dwellings.

now producing low-cost dwellings which embody good planning and top-quality construction. It was erected on a large plot with plenty of room for additions. Price was \$5,350. Basement was eliminated and kitchen and bath placed back-to-back to save costs. The dining nook off the kitchen is at the front of the house beneath a window to afford a pleasant view. The oversized living-room is separated from the front door by a vestibule and large closet space is provided for the two bedrooms. The house, containing 624 square feet, is heated by an air-circulating fireplace. An oil or gas heater could be used at only slight additional cost. The house is insulated with mineral wool to save fuel expense and to make the home cooler in summer. The attic, not high enough for converting into a room, has ample space for general storage. The house is of standard frame construction, its wood studs and wood sheathing covered with asbestos-cement board. The siding is applied vertically and the joints covered with wood battens for distinctive exterior appearance. Lattice-work at the doorways provides additional charm. Interior walls and ceilings are gypsum lath and plaster and the house has a hardwood floor over a good subfloor. A 30-gallon electric tank supplies hot water. Refrigerator and range were not included in the \$4,900 mortgage remaining after a \$450 down payment. Carrying charges, including payments on principal, interest, hazard insurance and taxes, total only \$33.84 per month.