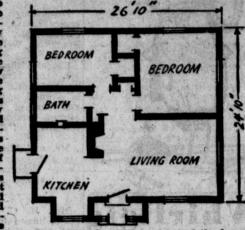

America's Most Advanced

GREAT CARS SINCE 1908

BOYLES NASH COMPANY

114-16 South Frost

THE CORT has an attached breezeway and garage providing popular width. It has a compact three-bedroom plan with ample closet and storage space. The bedroom hall storage closet is 4 feet by 5½ feet, large enough for a linen cabinet and other items. There is a rear vestibule coat closet, one in the living room and large bedroom wardrobes. The U-shaped kitchen equipment and dining space are divided by a counter. A 16-inch deep and 3-foot long storage cabinet is on the stair wall. The front bedroom, or work or playroom, opens from the side vestibule, making it accessible from the kitchen. The garage has storage space beside the screened-in breezeway. A small front porch, protects the front entry. There is a full basement, except under the breezeway, garage and porch. Dimensions are 30 by 38 feet, including a full basement, Overall width is 52 feet, floor area is 1656 square feet with 20,664 cubic feet, exclusive of the breezeway and garage.

breezeway and garage.
The low hip roof is asphalt shigled. The exterior frame with siding or shingles. Its straight linemake it adaptable for concrete blocks.

Many of America's best tile etters of 20 years ago came Venice, Italy, the city anals where need for waterproof building made clay tile a popular material