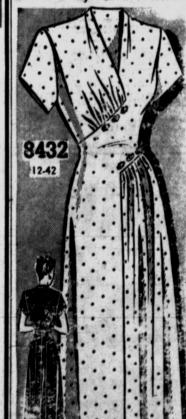

No matter how loud the men

you want to look your best. The turing, slanted lines on bodice and one

slanted lines on bodice and one inp are accented with unusual novelty buttons.

Pattern No. 8432 is a sewrite perforated pattern for sizes 12, 14, 16, 18, 20; 40 and 42. Size 14, 4 7-8 yards of 39-inch.
For this pattern, send 25 cents in COINS, your name, address, size desired, and the PATTERN size desired, and the PATTERN NUMBER to Sue Burnett Pamilip are accented with unusual pa News, 1150 Ave. Americas, New York 19, N. Y.

By SUE BURNETT
This handsome afternoon dress just right for occasions when ou want to look your best. The turing.

Los Angeles is second only to New York in garment manufactory and believe the course of the cours