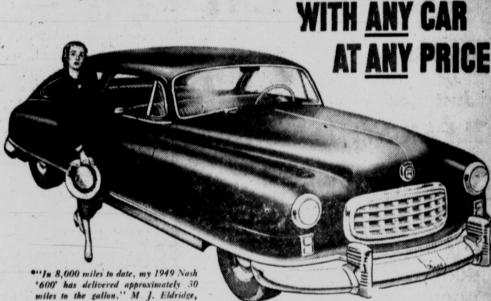

# **COMPARE NASH**

This is the car that gives you more of what you want than any other automobile in America. Only Nash is completely streamlined, even to fender lines. Only Nash has a curved, undivided

windshield on all models. Only Nash has a Girder-built, Unitized Body-and-Frame that gives you far more room inside and the safety of all-welded unit construction.

Only Nash offers Twin Beds . . . and Weather Eye Conditioned Air† . . . and coil-spring ride comfort on all four wheels.

2116-23rd Ave., Rock Island, Illinois.

And-a Nash "600" delivers better than 25 miles to a gallon of gas at average highway speed.

Yes—compare this Nash Airstyte with any car at any price. Then let your Nash dealer demonstrate the greatest automobile value ever built.

America's Most Advanced

GREAT CARS SINCE 1908

BOYLES NASH COMPANY

114-16 South Frost

THE CORT has an attached breezeway and garage providing popular width. It has a compact three-bedroom plan with ample closet and storage space. The bedroom hall storage closet is 4 feet by 5½ feet, large enough for a linen cabinet and other items. There is a rear vestibule coat closet, one in the living room and large bedroom wardrobes. The U-shaped kitchen equipment and dining space are divided by a counter. A 16-inch deep and 3-foot long storage cabinet is on the stair wall. The front bedroom, or work or playroom, opens from the side vestibule, making it accessible from the kitchen. The garage has storage space beside the screened-in breezeway. A small front porch, protects the front entry. There is a full basement, except under the breezeway, garage and porch. Dimensions are 30 by 38 feet, including a full basement, Overall width is 52 feet, floor area is 1656 square feet with 20,664 cubic feet, exclusive of the breezeway and garage.