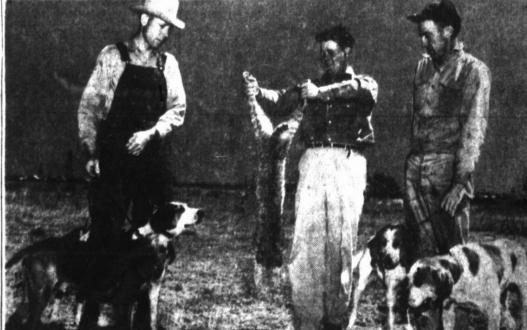

## 27-POUND

hounds struck the trail of a out. The 27-pound cat, above with their four dogs. But the bobcat. For an hour and a half gave the dogs a real fight, but NEW HAVEN, Conn.—(P)— Dr. they are also helping quencies.

The U. S. objected that time given her under the plan was too little, but the Soviet's reason for not signing was unclear.

The Soviet's reason for not signing was unclear.

Dobcat. For an nour and a nair gave the dogs a real light, but they won out by virture of they won out by virture of they are also helping they won out by virture of number. One or two dogs carry to their quarry. Then they "put to their quarry. Then they "but the Soviet's reason for president of Yale University on young deer, turkey, and quality along the Canadian president of Yale University on young deer, turkey, and quality along the Canadian president of Yale University on young deer, turkey are also helping they won out by virture of number. One or two dogs carry to their quarry. Then they "but the Soviet's reason for president of Yale University on young deer, turkey, and quality along the Canadian president of Yale University on young deer, turkey, and quality along the Canadian president of Yale University on young deer, turkey are also helping they won out by virture of number. One or two dogs carry "battle scars."

Truman Attaway, Ted Thomas, and Allert Taylor, (left to right) and Allert Taylor, (left to right)

One night last week, four to the tree, and rustled the cat have a lot of fun chasing