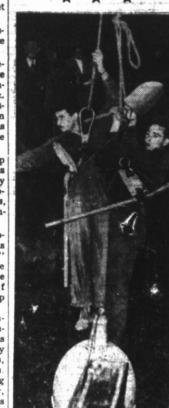

(See KATHY, Pag 10)

GOING DOWN-Two workmen are lowered into a 75-foot excavation beside the well shaft in San Marino Calif., in an attempt to rescue Kathy Fiscus, trapped about 95 feet below the surface of the earth. Albert Linnel, right, and John Inhnat, left, drove a lateral shaft from the bottom of the excavation to the

14-inch casing through treacherous sandy soft.

Peppy said, "and I'm sure both the people of Illinois and the Illinois Legislature would be emulation of the people of Illinois and the Illinois Legislature would be emulated the people of Illinois Legislature would be emulated the people of Illinois and the Illinois Legislature would be emulated the people of Illinois and the Illinois Legislature would be emulated the people of Illinois and the Illinois Legislature would be emulated the people of Illinois and the Illinois Legislature would be emulated the people of Illinois and the Illinois Legislature would be emulated the people of Illinois and the Illinois Legislature would be emulated the people of Illinois and the Illinois Legislature would be emulated the people of Illinois and the Illinois Legislature would be emulated the people of Illinois and the Illinois Legislature would be emulated the people of Illinois and the Illinois Legislature would be emulated the people of Illinois and the Illinois Legislature would be emulated the people of Illinois and the Illinois Legislature would be emulated the people of Illinois and the Illinois Legislature would be emulated the people of Illinois and the Illinois Legislature would be emulated the people of Illinois and the Illinois Legislature would be emulated the people of Illinois and the Illinois Legislature would be emulated the Illinois Legislature would be emulated the Illinois and I at 65 feet by layers of rock and shale. A shaft was driven from the other to the well easing at a depth of approximately 75 feet. Meanwhile, air was pumped into the well in attempt to keep girl alive. Her lifeless body was removed from the well last night.