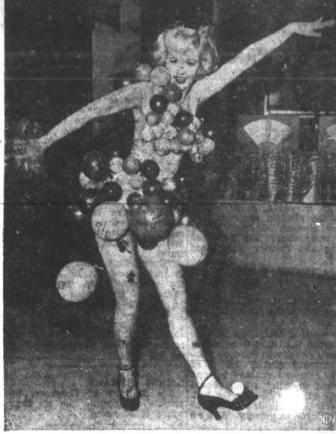

Best Foods, pint

**WE CASH PAY ROLL CHECKS** 

**ROYAL CROWN** Maryland Club

**BLACK FLAG** INSECT

BUBBLE TROUBLE COMING—Actress Marilyn Maxwell goes into her "atomic bubble dance" for a cheap night club scene in the forthcoming movie, "Key to the City." It took 1700 balloons decorated with black sequins in atomic symbols, two weeks of rehearsal and four days of shooting to make sure the scene got past Hollywood censors. Marilyn wore a skin-tight flesh-colored out-fit under the balloons.