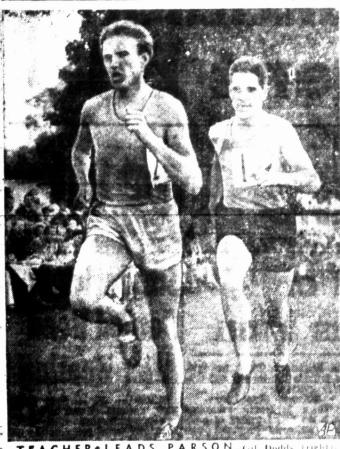

> > (Copyright 1949, General Features Corp)

EACHEROLEADS PARSON-Gil Dodds (right) America's "flying parson," visiting Scandinavia on a six-weeks preaching tour, is beaten by Arne Andersson, Sweden's "flying