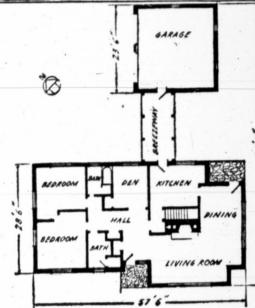

# BUILDING NEWS

Ranch House With Smart Lines, Good Plan

brace a floor plan that offers gracious living. ns planned to avoid traffic jams, and isolat sleeping quarters.

A low gabled roof surmounting the 57-foot sweep of the front elevation makes the house appear to hug the ground closely. Architects Cull & Robinson added character by facing the exterior at the left of the entrance with whitepainted brick, the remainder with rough gray stone. Gable ends of polished redwood in nat-ural color lend more distinction. Front and rear entrances have flagstone terraces.

The house is connected to the garage at the rear with a breezeway, glass-enclosed for year-around use. A full basement contains heating plant and laundry facilities. Insulated with full-thick mineral wool in walls and ceiling, a saving of at least one-third in the annual fuel bill is possible in a house of this design, while rooms would be as much as 15 degrees cooler on hottest summer days.

A well-planned center hall affords easy access

to all rooms. Two bathrooms are adjacent to the two bedrooms. The den, large enough to be used as a third bedroom, also is located in this half of the house.

The L-shaped living-dining-room is arranged

with dining area convenient to the kitchen. The huge picture window at that end and another in front living-room wall afford a sense of greater spaceousness by bringing the outdoors inside.