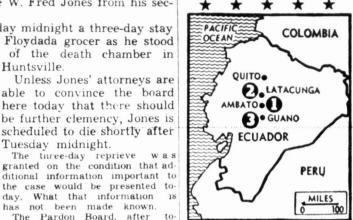

# Quake Toll May Reach Five Thousand

QUAKE HITS ECUADOR - A violent series of earth tremors reportedly killed 4,600 persons and injured thousands in an area about 70 miles south of Quito, Ecuador. Center of the quake was reported at Ambato (1). Also hard hit were the towns of Latacunga (2) and Guano (3). Experts at the Quito Observatory said it was presumed that an enwas reversed by the Court of Criminal Appeals and a second tire range of the Andes Moun-tains was collapsing.

## medical supplies into the earthquake-ravaged sections of Central Ecuador. The death toll of the quake was reported soaring above 4,600. Damage estimates from some 29 mountain towns reached \$20,000,000. Countless thousands were injured. The U. S. Caribbean Command headquarters alerted all freight planes in the Panama area to AD

QUITO, Ecuador -(A)-

call went out today to all U.

freight planes in the Panama

area to join a mercy airlift flying doctors, nurses and

Air Force and Navy

oin the relief operation. A miliary spokesman said if there were not enough Air Force and Navy freight planes in Panama to carry the required supplies, additional planes will be drawn from the Antilles bases. planes already have participated n the relief work.

The earthquake, which struck Friday, battered communication and transport lines. Two thousand Ecuadorean troops are on duty in the earthquake zone. Communica tions now are being restored

slowly. In the first hours after the disaster the Ecuadorean Air Force began the task of flying relief equipment into the region. Two planes of the U.S. air mission joined planes lent by commercial airlines in the operation, making flights from Quot to Ambato, one of the hard-hit cities.

The Ecuadorean cabinet voted n emergency session last night immediate action on President Galo Plaza Lasso's plans to rebuild the stricken

Three U. S. Caribbean Air Command planes from Balboa took six tons of relief supplies to Quito yesterday. They includ-(See U. S., Page 7)