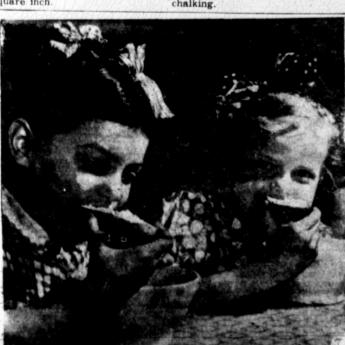

Boy on the left shouts a bit of encouragement while momentarily forgetting his ice cream, young lady is about to bite her devours hot dog, and girl nibbles on her fingers during Dodgers-Cardinals series in St. Louis. Baseball players may work hard but these scenes at Sportsman's Park demonstrate that fans use plenty of energy, too