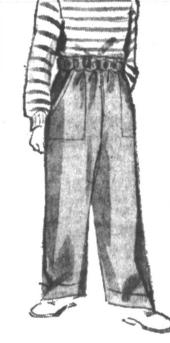

wo sis-ill with t their tisease. father day I ok, who ly, Mo., children. ere are Georgie icy Lee

SAVE OVER \$2-MEN'S II.95 ALL WOOL SLACKS

FOR JR. BOYS

**QUALITY SLACKS** 

California model in a new winter-weight blend of 22%

wool, 78% rayon. Continu-

ous waistband has elastic

side inserts. Zipper fly, 4

pleats. Brown, blue, gray-

green. Sizes from 4 to 10.

Sizes II to 18 : : : 4.98

IN GABARDINE

Superior virgin wool gabardines - price blasted to save you extra back-toschool dollars! Tailored in full-pleated California style. Zipper front. Blue, tan or gray. 30 to 38 waists.