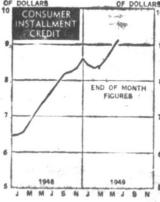

Found Floating in Well

ADA, Okla. - (P) - Two-year-old Bud West went exploring, and fell down a water well Monday.
His father, Louis West, heard down the well to the rescue. When he got to the water, he found his son floating safely on his back. The water was 15 feet

deep.

Bud suffered no injuries.

### **Detention Dams**

Planned on Trinity DALLAS -(AP) -- Construction of en small "detention" dams or Trinity River tri

gin this year.

J. W. Hammett, Soil Conservation Service official, said sites for the ten dams—and perhaps more —will be announced when engineering surveys have been com-pleted. That would be in 30 days.

NDEFEATED WARRIORS Alexander the Great (died 328 B. C.), Julius Caesar (assassinated 44 B. C.), and the Duke of Wellington (died 1852) never were defeated in battle.



CREDIT - Consumer installment credit outstanding reached \$9,100,000,000 in July, 1949, for an all-time record. Release of government curbs on installment buying helped send the figure up. The largest part of recent expansion stems from the boom in automobile sales. Automobile credit has been increasing at the rate of \$150,000,000 a month



PRICES - Little change in prices occurred in July, after slight declines in June. Basic commodities rose one per cent, and at the end of July were 19 per cent lower than in January. Wholesale commodities declined one per cent to a point five per cent below the January level, Average consumers' prices

showed slight change.

## Safety Patrol on Guard as School Bells Ring



from the traffic dangers at street crossings. This typical picture shows patr