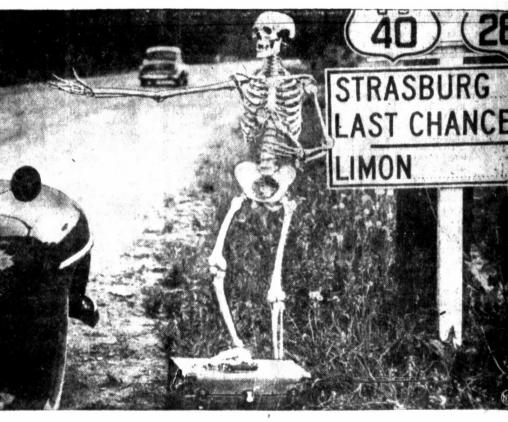

HITHIKER WITH A MESSAGE-Motorists near Denver, Colo., slow down perceptibly when they pass this hoary hitchniker. The Rocky Mountain News posted the traveling skeleton for just that purpose-to give drivers a slight chill and a gr m warning to be careful on highways.