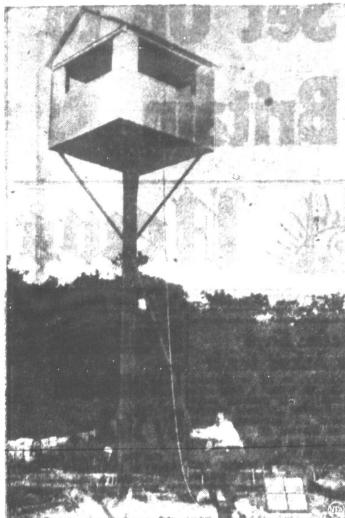

FAR FROM THE MADDENING FOOD-Percy Coplon, weight 357 pounds, prepares to ascend a ladder to his pole-top house in Tarrant City, Ala. Coplon plans to stay up there for a hundred days. High purpose of the maneuver is to love weight. Coplon will go on a strict diet in his lofty perch, far from the aroma of his