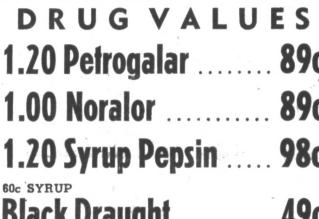

White Swan Coffee

look for the coupon in every pound COFFEI

Polio, Mother Dead

KANSAS CITY -(A)- Two sis-

And their heartbroken father

Swiss Steak 7

CHEESE RITZ

PRICES always AT

Saxe at Your FURR FOOD STORE

117 N. SOMERVILLE

package Nabisco Anniversary Assortment

package

11/2 cups cooked green boun

Barbecued Corn and Green Beans A McCall's Magazine Fail Froof Recipe

Chop onion fine and fry in fat or salad oil until golden. Add esterabline sauce and ketchup. Drain beans and mix with drained corn and sauce. Heat on top of range.

Armour Franks 1-lb. cello

Sugar Cured

Renown whole

PICKLES

KLEENEX

Gold Bar, pint

loaf

200 count, package ICE CREAM

12-oz. jar

GREEN 2 No. 2 35c

FRUIT COCKTAIL Libby's, No. 303 can

SYRUP — Vermont 49c

BAKERY

Baked FRESH Daily from Furr's

Buttermilk Bread, loaf 16c

Toast and Serve with Creamery Butter and Fresh Preserves

Delicious Dinner Rolls, Hot Dog

Hamburger Buns, pkg. 12c

Serve with Fruit Cocktail and

Whipped Cream, Med. size Asstd.

100% Whole Wheat Bread

C.H.B. cucumber chips

Cut from grain-

1-lb. layer

13c

22c

27c

69c

59c

43c

43c

**Try Our Oysters** 

SPINACH

Hunt's, No. 300 can

CORN - Rosedale

ASPARAGUS

MINCE MEAT

None Such, 9-oz. pkg.

Hunt's, No. 300 can

value tooth brush

\$1.00 val. shampoo

HELENE CURTIS

SAL HEPATICA

75c value Aspirin

PEPSODENT

both for

70c value

cream style, No. 303 can

LIMA BEANS - Argo 19c

Stokley's, No. 300 can 29c

Why Pay More?

50c value tooth paste and 50c

LARGE ELBERTA - FRESH FROM COLO. PEACHES EXTRA FINE FLAVOR TOKAY GRAPES FLAME - EXTRA FANCY CAULIFLOWER

SNOWY WHITE-WELL TRIMMED NEW MEXICO - RED DELICIOUS APPLES LARGE SIZE ORANGES

CALIFORNIA - SWEET JUICY CALIFORNIA GREEN—NICE SIZE Z doz. 29c LIMES

RED OR YELLOW WATERMELONS YOUR CHOICE EACH 29C

SEE THIS DEPARTMENT FOR THOSE LARGE SOUTH AMERICAN BANANAS

FRESH DAILY

**GOLDEN LOAF BREAD** 

LOAF PATRONIZE YOUR HOME-TOWN BAKERY

Fresh corn off the cob

**MEXICORN** 

PORK & BEANS

Z 16-oz. cans

WEINERS 13-os. can

Oscar Mayer with barbecue

**PURITY OATS** 

package ......

**NIBLETS** 

Oscar Mayer with barbecue 49c

SELECT PORK 12-ox. can

BLEACH

COCOANUT Baker's, 4-oz. box CREAM OF WHEAT Large package Virginia, 8-oz. cello pkg. 29c PRESERVES
Bama strawberry 2 lb. 59c PRESERVES CHILI WITH BEANS Armour's, 16-os. can TAMALES Armour's, 16-oz. can FRANKFURTERS Armour's, 7-os. can CORNED BEEF HASH Armour's, 16-oz. can Armour's, 20-os, can CHOPPED HAM Armour's, 12-oz. can Armour's, 12-oz. tin 33c

ARMOUR'S

LB.

ARMOURS

ARMOUR'S

-ARMOUR'S

12-OZ.

Niblet's brand

212-oz. tins 35°