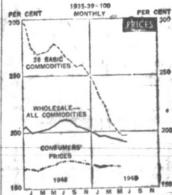

ty DALLAS -(AP) -- Construction of en small "detention" dams or Trinity River tri

gin this year.

J. W. Hammett, Soil Conservation Service official, said sites for the ten dams—and perhaps more —will be announced when engineering surveys have been com-pleted. That would be in 30 days.

NDEFEATED WARRIORS Alexander the Great (died 328 B. C.), Julius Caesar (assassinated 44 B. C.), and the Duke of Wellington (died 1852) never were defeated in battle.



CREDIT - Consumer installment credit outstanding reached \$9,100,000,000 in July, 1949, for an all-time record. Release of government curbs on installment buying helped send the figure up. The largest part of recent expansion stems from the boom in automobile sales. Automobile credit has been increasing at the rate of \$150,000,000 a month



PRICES - Little change in prices occurred in July, after slight declines in June. Basic commodities rose one per cent, and at the end of July were 19 per cent lower than in January. Wholesale commodities declined one per cent to a point five per cent below the January level, Average consumers' prices

showed slight change.

## Safety Patrol on Guard as School Bells Ring



from the traffic dangers at street crossings. This typical picture shows patrol boy permitting children to cross on their way to school while traffic has stopped.

As schools reopen this fall for America's 8,000,000 children a vast army of safety patrol boys, 350,000 picture shows patrol boy patrong, will help law enforcement agencies protect them

slaughter of all the children

Q-What was the first steam he feared, wo