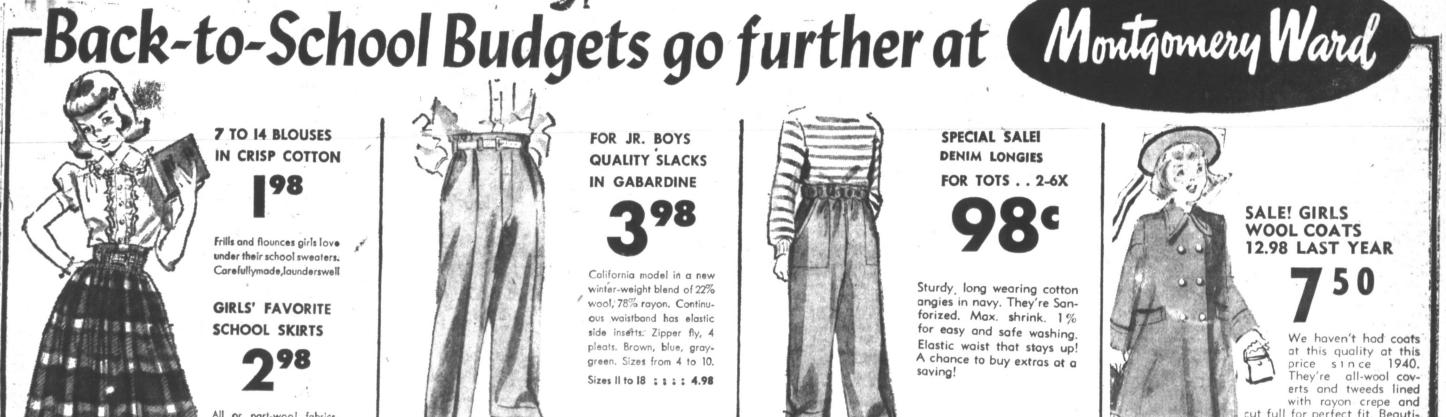

7 TO 14 BLOUSES

IN CRISP COTTON

Frills and flounces girls love

under their school sweaters. Carefullymade, launders well

GIRLS' FAVORITE

**SCHOOL SKIRTS** 

All or part-wool fabrics,

flared, pleated, belted or

athered. Many colors. 7-14.

RIGHT NOW! BIG SAVINGS ON OUR

6.75 GRENADIERSI

Sale-priced! Extra thick, cleated

rubber soles, dark burgundy uppers of supple leather. Sizes 61/2 to 11. For smaller boys, 21/2-6....4.98

wo sis-ill with t their tisease. father day I ok, who ly, Mo., children. ere are Georgie icy Lee

SAVE OVER \$2-MEN'S II.95 ALL WOOL SLACKS

FOR JR. BOYS

**QUALITY SLACKS** 

California model in a new winter-weight blend of 22%

wool, 78% rayon. Continu-

ous waistband has elastic

side inserts. Zipper fly, 4

pleats. Brown, blue, gray-

green. Sizes from 4 to 10.

Sizes II to 18 : : : 4.98

IN GABARDINE

Superior virgin wool gabardines - price blasted to save you extra back-toschool dollars! Tailored in full-pleated California style. Zipper front. Blue, tan or gray. 30 to 38 waists.

SPECIAL SALE! DENIM LONGIES FOR TOTS . . 2-6X

Sturdy, long wearing cotton angles in navy. They're Sanforized. Max. shrink. 1% for easy and safe washing. Elastic waist that stays up! A chance to buy extras at a

SALE! GIRLS **WOOL COATS** 12.98 LAST YEAR

We haven't had coats at this quality at this price since 1940. They're all-wool coverts and tweeds lined with rayon crepe and cut full for perfect fit. Beautifully tailored with fine details.