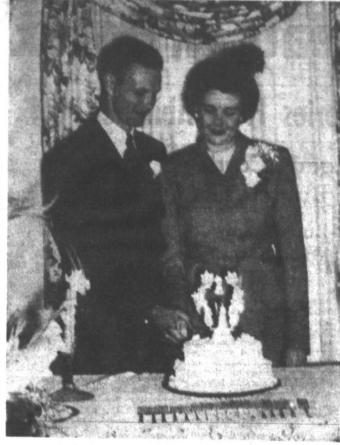

al Wells, and Thurston B. Swarts, San Bernardino, Calif. were married Saturday, August formed in the home of Mr. and Mrs. O. T. Lemon, 112 N. W. Tenth Street, Mineral Wells, was read by the Rev. J. H. Fulcher, Baptist minister of Jayton, an uncle of the bride. The bride is daughter of Mr. and Mrs.
D. Fulcher of Lefors, and bridegroom is the son Anna E. Swartz, St. Louis,

The bride was given in mar-riage by her father. Attired in



First Show

TWILIGHT SERENADE Program of Dinner Music

> LAST DAY BOB HOPE "SORROWFUL

pol-tion Is ace na-ere

STARTS TUES. "WHO DONE IT"

REFRESH YOURSELF AT



Today Thru Wed.

"COLORADO TERRITORY"

JOEL McCREA VIRGINIA MAYO

CARTOON AND





TODAY - TUES.

"He Walked By Night"

-PLUS-

CARTOON AND

LATE NEWS



LAST DAY

"Family Honeymoon"

WED. - THURS.





MR. AND MRS. RAY JORDAN

### Methodist Church Is Setting for **Double-Ring Ceremony Uniting** Miss Retha Little, Ray Jordan

wore a necklace of frosted pearls The candlelight, double-ring Retha June Little, daughter of with two white gardenias, sur-ceremony was performed before Mr. and Mrs. H. C. Little, became rounded by pink carnations, atthe living room fireplace, which the bride of Ray Jordan, son of tached. She also wore a corsage of was banked with greenery, White Mr. and Mrs. N. C. Jordan in a pink carnations. gladioli and roses covered the double-ring service read Thursday mantel.

Miss Rita Jo Cullison, the mentel. bride's attendant, wore a gray ciated.

Miss Dorothy Wheat, cousin of Lighted tapers in candelabra the bride, sang "Because" and and baskets of gladioli and dahl"I Lo