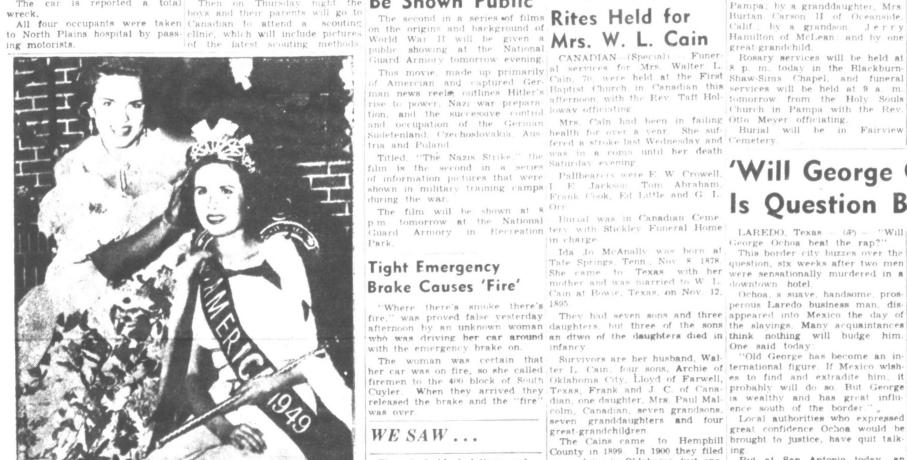

MISS AMERICA CROWNED - BeBe Shopp, of Minneapolis and Miss America of 1948, crowns Jacque Mercer, of Phoenix, as Miss America of 1949 as the annua! beauty talent pageant closes at Atlantic City, New Jersey. (AP Wirephoto)