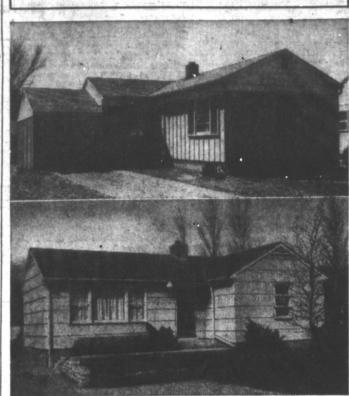

## **NEW IDEAS IN ASBESTOS HOMES**

BUILDING NEWS

These two attractive small homes, finished on the outside with large asbestos cement boards, are examples of a new siding technique. Full or half sheets of asbestos board, a fire-safe and weatherproof building material often used for interior walls or utility purposes, were applied as siding for reasons of economy and design. The house at the top, privately built in Urbana, Ill., is sided with full 4x8-fost asbestos boards applied vertically. Wood battens, placed on 16-inch centers, conceal the vertical joints and provide a decorative effect. Asbestos cement boards, cut in half lengthwise to make 2x8-foot panels, were applied to the house at the bottom. This is one of the research houses built in Urbana by the Small Homes Council of the University of Illinois. Panels were applied in clapboard style with a strip of lath placed under each course to