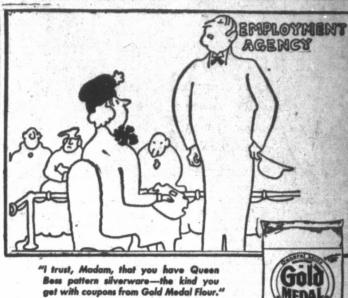

to 1,200 miles away-except

Miami' has a 78-foot elevation above sea level, with a 60-foot

Beethoven wrote some of his

Bess pattern silverware—the kind you get with coupons from Gold Medal Flour."

Jeeves is right! And for a limited time only you can get from General Mills, beautiful Queen Bess pattern teaspoons in Oneida Community Tudor Plate. Send no money! Just mail postcard that comes in each 25 and 50 pound sack of Gold Medal "Kitchen-tested" Enriched Flour. (2 teaspoons for postcard from 50 pound sack—1 teaspoon for postcard from 25 pound sack.) Hurry! Get Gold Medal Flour and send for your Queen Bess pattern teaspoons today! your Queen Bess pattern teaspoons today!