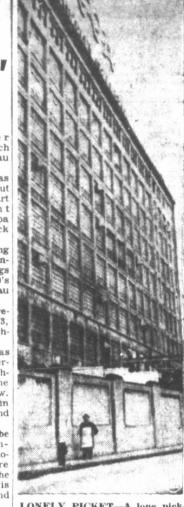

to be vacated Dec. 31.

nical argument that the seat be- Mrs. Pennington's car was struck that the resignations were re-

LONELY PICKET-A lone picket patrols the deserted sidewalk beside the Aluminum Company of America plant in Edgewater, N. J., as Alcoa closed 9 plants and 20,000 workers walked out over failure of pension negotia-