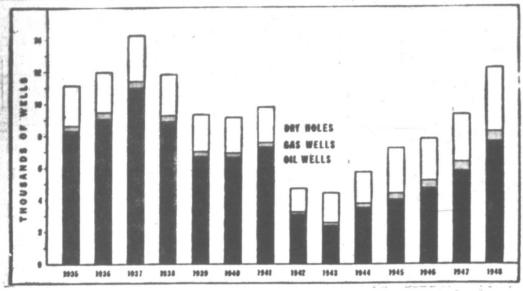

### Highways in Texas Are

roads in first-class shape, but traveled roads." issued here by Fred Wemple of was such that a general overmidland, chairman of the State hauling of the primary road sys
Some 535 scientists from 49

million dollars a year.

when patching them up here and fodder. will not help much.

4,250 miles to be completed in more money for roads.

with 3,000 new miles should wind up next to Texas.

to the maintenance problem.
"Although a large number of Giving Away new roads are being built, we cannot be content with the highnew roads are being built, we

in Texas 20 years ago are beginning to crumble under the conmore road mileage than any other
to study American techniques for
state. As we build more and more
conserving and using industrial It would be desirable to re-de- new roads, they are added to the resources.

tem was impractical now.

Most of the main routes through allocation on the clearance fund. formation.

Texas continues to lead the na-siderable speculation in the capi- of living will go up. tion in the total mileage of roads tal as to whether or not the next "But we should avoid propabuilt. The latest estimates call for Legislature would be asked to find ganda and use only facts. Our

Elsewhere in the nation, there The United States produces our private enterprise system are only seven states that will more than one half of the world's works. The visitors asked the

### PAMPA NEWS, THURSDAY, OCT. 20, 1949 Top U.S. Businessman Says National Cooperation Needed Network to Texas. Each mile of new roads adds the maintenance problem.

By GAYNOR MADDOX

cannot be content with the high-way situation in Texas," Wemple foreign peoples, no matter how AUSTIN —(P)— Highways built says their government differs from in Texas 20 years ago are beginding the state demands ours, should be given a chance

sign most of the primary arteries and re-align most of them for safety.

It would cost several hundred million dollars to put Texas' main worst roads are the heaviest traveled roads."

The would cost several hundred worst roads are the heaviest traveled roads."

That is the belief of Clarence Trantis, board chairman of General Foods Corp. and an outstanding United Nations supporter among business leaders. He traveled roads." where's the money coming from? Wemple offered no immediate Committee of the recent UN Those three assertions contain solution. He did say the financial conference at Lake Success on the meat of a recent statement condition of the state and nation the conservation and use of world

He said highway planners are tem was impractical now. countries took part in the meeting. The state highway program is ing. The committee's job was to becoming increasingly concerned chiefly dependent on the gasoline put them into personal contact over the cost of maintaining state tax for basic revenue. The last with American industrialists and roads. That cost runs around 22 Legislature supplemented farm to conservation specialists with market road money with a direct whom they might exchange in-

the state were built almost 20 State funds are also supplemented years ago. The rate of their runby local and federal money on gether," said Francis. "If the down increases every year. Wem specific types of projects, but the United States helps the United ple said, and the time is nearing gasoline tax is still the major Nations broaden out the productive and conservation thinking of Wemple's statement aroused con- the world, everybody's standard