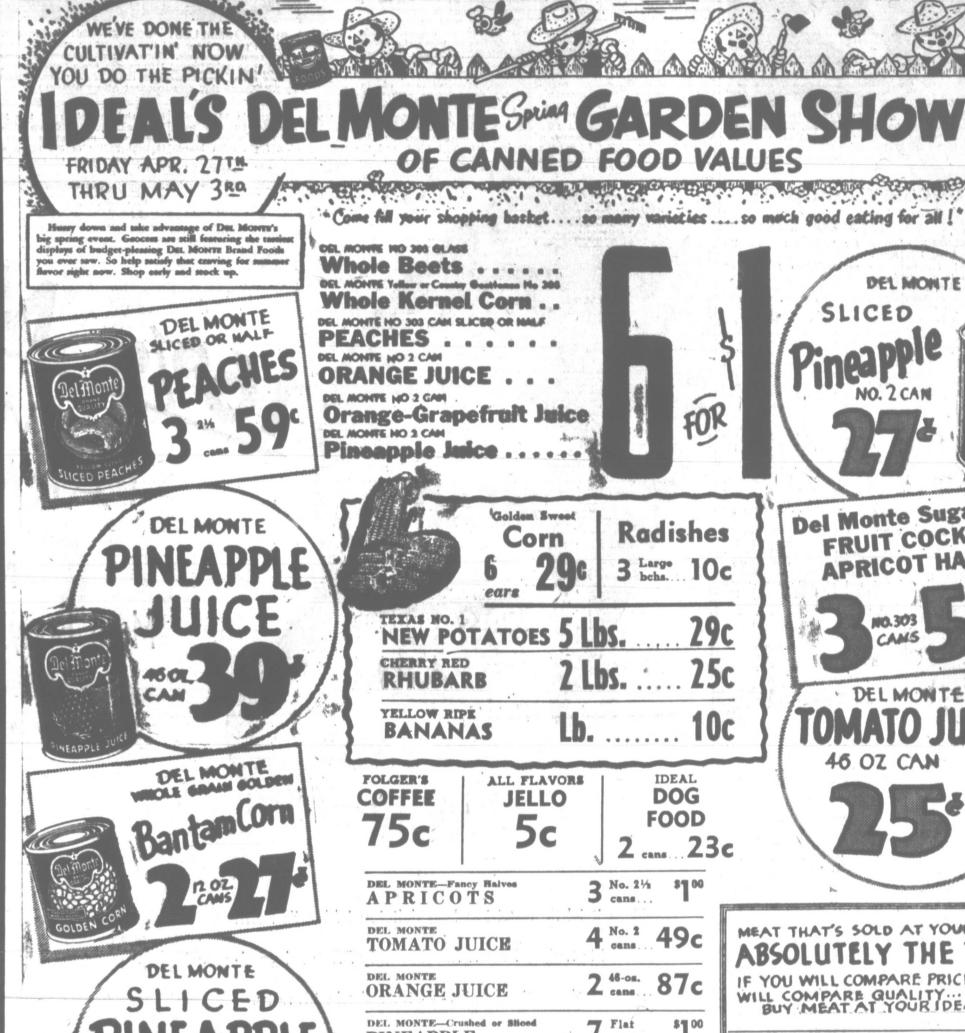

LUX OR LIFEBUOY

PET OR CARNATION

IDEAL

DOG

OF CANNED FOOD VALUES

| 75c 5c                                | FOOD 23c         |
|---------------------------------------|------------------|
| DEL MONTE—Fancy Halves APRICOTS       | 3 No. 21/1 \$100 |
| TOMATO JUICE                          | 4 No. 2 49c      |
| ORANGE JUICE                          | 2 48-os. 87c     |
| DEL MONTE—Crushed or Sticod PINEAPPLE | 7 Flat \$100     |
| DEL MONTE—Goldon or White C O R N     | 4 No. 1 49c      |
| GREEN BEANS                           | 4 No. 2 \$100    |
| DEL MONTE—Blended Tips ASPARAGUS      | 3 No. 1 89c      |
| DEL MONTE—Golden Cream Style C O R N  | 7 308 \$1 00     |
| DEL MONTE—Green LIMA BEANS            | 4 303 \$100      |
| DEL MONTE<br>KRAUT                    | 4 No. 2 49c      |
| GREEN BEANS                           | 3 No. 2 89c      |
| DEL MONTE<br>SPICED PEACHES           | 2% Glass 39c     |

ears

ALL FLAVORS

**JELLO** 

**NEW POTATOES** 

TEXAS NO. 1

CHERRY RED RHUBARB

YELLOW RIPE

FOLGER'S

BANANAS

DEL MONTE APRICOT OR APRICOT PINEAPPLE

Del Monte Sugar Peas FRUIT COCKTAIL APRICOT HALVES NO.303 CAMS

DEL MONTE

MEAT THAT'S SOLD AT YOUR IDEAL ABSOLUTELY THE TOPS

IF YOU WILL COMPARE PRICE. IF YOU BUY MEAT AT YOUR IDEAL