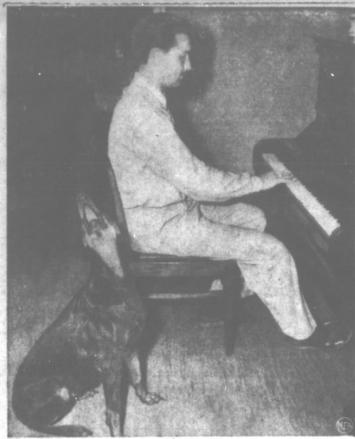

pped past

1949

54

OUR OW-W-R-R-R FOR FAME - "Carla," the crooning dog belonging to Lt. George Alles, stationed at the Rhine Main Airport, Germany, is tuning her pipes for the big opportunity. Accompanied by Lieutenant Alles on the piano, Carla groans one of the two tunes with which she hopes to impress Horace Heidt, amateur talent scrut on his visit to Germany. (Photo by NEA-Acme staff correspondent Bert Ashworth.)