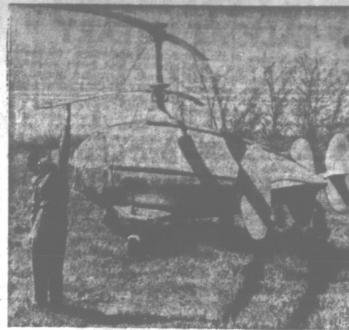

ITALY SHOWS SMALLEST 'COPTER—This Italian-built double sotor and unusual rudder assembly, was demonstrated recently in Rome. One of the smallest such craft in the lector and unusual rudder assembly, was demonstrated recently in Rome. One of the smallest such craft in the some of the popular compositions played on his program and originates the ideas for his pantomimes. The classical portion of his concert for the 220-mile jump from Wright Field at Dayton, Ohio, last leg of a flight from March Field, Calif.