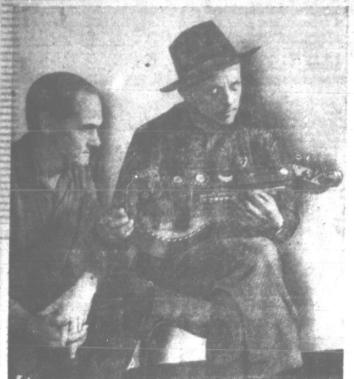

TIDE Giant pleg.

IVORY SNOW

Large pkg. .....

MUSICAL RELIC - Fred Seccombe. of Oakland, Cal., demonstrates for Elmer Suppus, a French musical instrumgold rush days, played by pressing keys which strike the strings,