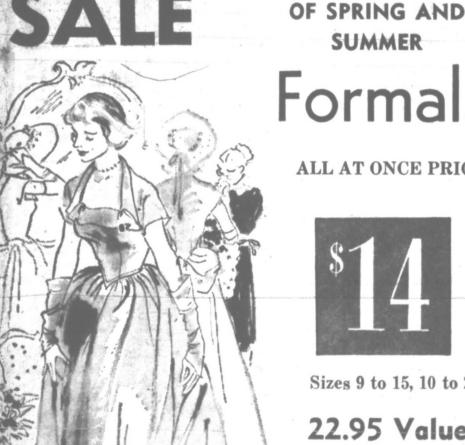

# FINAL 2 DAYS OF WARD WEEK! PIECE-GOODS AND CURTAINS

HURRY FOR THESE WEEK-END SPECIALS

**PLAIN MARQUISETTE** White. Size 35×87. Requalr 1.98 **PLAIN MARQUISETTE** White. Sizes 45×90. Regular 2.47 **ORGANDY PRISCILLAS** 

White. Size 35x87. Regular 2.98 **PEBBLE DOT FLOUNCE CURTAINS** Peach, blue and rose, 42x87, Regular 2.98

COTTAGE SETS Red scrim or red, blue and green Conga. 27x44x34. Regular 1.98

PLAIN AND PRINT RAYON PETALDOWN