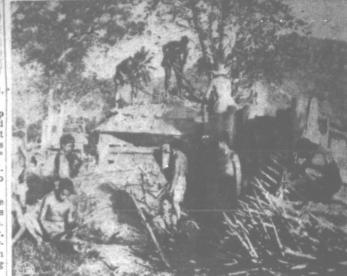

NOTRE DAME, Ind .- The Rev. 2 room modern house furnished George Holderith, C. S. C., Notre

JUNGLE PILLBOX-Viet-Namese soldiers build jungle pillb against possible Communist assaults in the "hot" war in French Indo-China. On the right is a primitive wooden barricade. The troops wear their full uniforms-consisting of a pair of shorts.