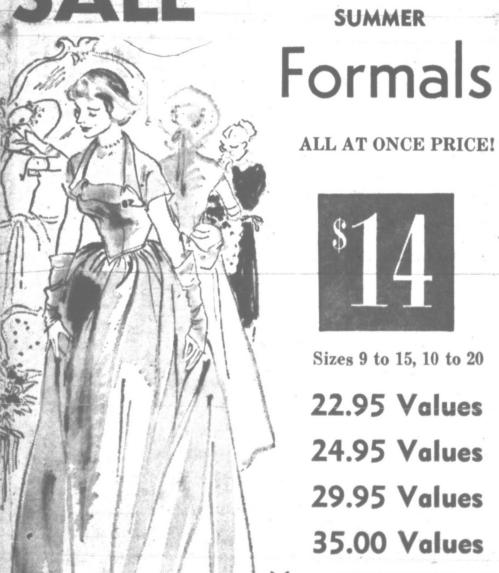

# FINAL 2 DAYS OF WARD WEEK! PIECE-GOODS AND CURTAINS

HURRY FOR THESE WEEK-END SPECIALS

**PLAIN MARQUISETTE** White. Size 35×87. Requalr 1.98 **PLAIN MARQUISETTE** White. Sizes 45×90. Regular 2.47 **ORGANDY PRISCILLAS** 

White. Size 35x87. Regular 2.98 **PEBBLE DOT FLOUNCE CURTAINS** Peach, blue and rose, 42x87, Regular 2.98

COTTAGE SETS Red scrim or red, blue and green Conga. 27x44x34. Regular 1.98

PLAIN AND PRINT RAYON PETALDOWN