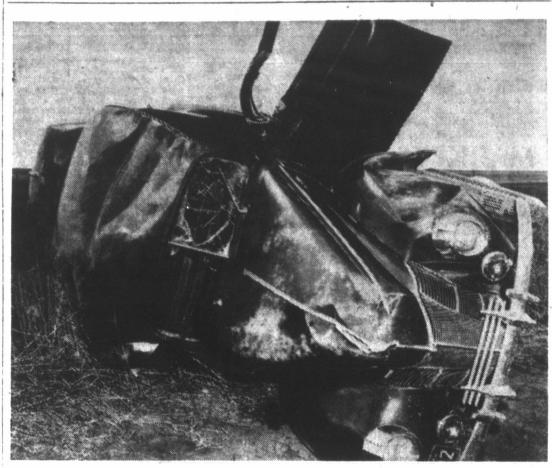

# Defense Fund Plea Dooms Economy Efforts in House

WRECKED CAR-The 1940 coach driven by Wayne Buaks, Wheeler, is shown shortly after it overturned on a curve east of Pam pa, near the Country Club. Max Alexander, Wheeler, was slightly injured. Buaks and Barbara May, Pampa, were uninjured except for bruises. (News Photo and