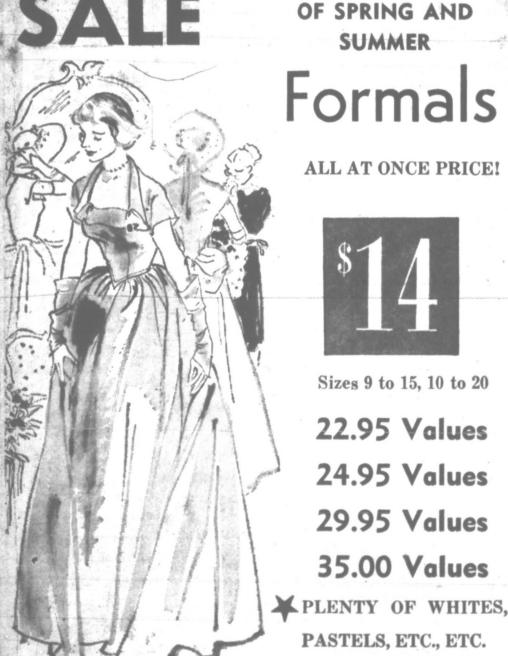

# FINAL 2 DAYS OF WARD WEEK! PIECE-GOODS AND CURTAINS

HURRY FOR THESE WEEK-END SPECIALS

**PLAIN MARQUISETTE** White. Size 35×87. Requalr 1.98 **PLAIN MARQUISETTE** White. Sizes 45×90. Regular 2.47 **ORGANDY PRISCILLAS** 

White. Size 35x87. Regular 2.98 **PEBBLE DOT FLOUNCE CURTAINS** Peach, blue and rose, 42x87, Regular 2.98

COTTAGE SETS Red scrim or red, blue and green Conga. 27x44x34. Regular 1.98

PLAIN AND PRINT RAYON PETALDOWN