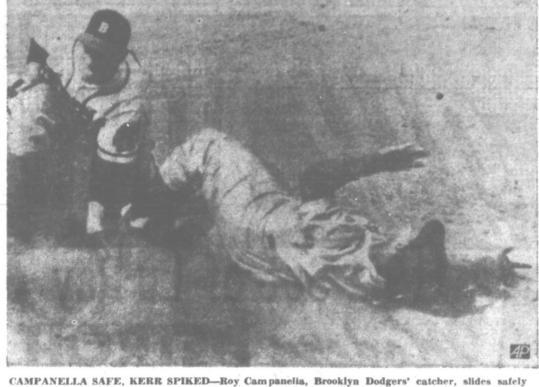

e destant a veteran a Goldman laid
by all of the day before.
The blue destant and Orpha Mitchell
to be sp right field, Bobby Rose walked and Hassey was safe on an er-or to load the bags again. Matney, up for the second time, slammed out a single to score Parker and Rose and then Richardson bounced out to the first baseman

The Sox put a walk and a double together for one run in the seventh and then put on a flurry in the ninth, two an error, a walk and a wild pitch accounting for the fi-

r Perez in 8th. or Lorona in 8th 00 116 000—8 14 00 120 102—6 10 Richardson, San

A new four - year basketball scoring total of 675 points was posted during his career by Don Rehfeldt of Wisconsin.

FREE

LUBRICATION with every CAR WASHED Thursday, Friday and Saturday Only THIS WEEK! LEE SERVICE STATION



at second as Braves Shortstop Buddy Kerr is spiked in their inning of a game at Boston April 25. Kerr returned to the game later. Action started when Dodger Pitcher Joe Hatten bunted and Braves Catcher Del Crandall made throw to Kerr. (AP Wirephoto)

# Blue Grass Stakes Offers Derby Test

Calvert, a 31-year-old veteran with a history of arm trouble, Shuba was intentionally passed was not be the ideal fireman. A few followed with a game-winning form of 1949 with a history of arm trouble, But he is determined. A few followed with a game-winning her of the game last night with five straight hits in five trips. He picked up four singles and a three-run homer in the big sixth inning, his first of the year. How he sold himself to Clark Griffith and Calvert had a difference of opinion about sal