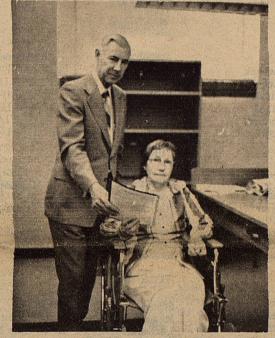

MR. D. E. HOLSTER, Midland Sectional Center Manager/ Postmaster, came to Gail Monday to present JESSIE B. JACKSON with a letter commending her for her past services to the community as Postmistress for the past 7 years.

## **Jesse Jackson Retires**

After eighteen years of service, Mrs. Jackson resigned due to ill health. She was appointed as Post Mistress in July 1971 after serving one and a half years as Officer in Charge. Mrs. Jackson will receive an Honorary Retirement Certificate issued and signed by the Post Master General of Memphis, Tennessee.

In commending Mrs. Jackson for her services, Midland Sectional Center Manager/Postmaster D. E. Holster presented her with the following letter:

Jessie, your retirement came upon you and me before you actually wanted to retire, but I know you did the right thing in following your doctor's advice.

The Postal Service is justly proud of its career people, and you have served your city well as postmaster for these past years.

Postmasters are considered

Mrs. Jessie B. Jackson of-ficially resigned as post mis-tress of Gail Monday, March 20. I know you will always be proud of having served in this traditional position, and the peo-ple of Gail will be sorry to lose you as their Postmaster. I want you to know that I personally appreciate the loyal-

ty and cooperation you have given me over the last six years. I wish for you thevery best possible in your retirement.

Sincerely, /s/ D. E. Holster MSC Manager/Postmaster

After accepting Mrs. Jackson's resignation, Mr. Holster presented Dotty Wills with a certificate naming her as Officer in Charge. Mrs. Wills has worked in the capacity as Clerk for the past 2 1/2 years. She will be Officer in Charge until such a time as she is presented before the Regional Postmaster in San Antonio for an interview determining her being accepted as official Post Mistress.