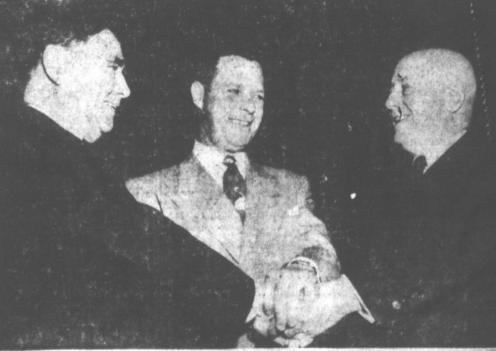

**DUENKEL - CARMICHAEL** 

Ambassador Nasrollah Entezam of Iran (left) was elected President

of the Fifth Regular Session of the United Nations General Assembly, now meeting at Flushing Meadow and Lake Success, N. Y.

U.N. Secretary-General Trygve Lie congratulates Mr. Entezam,

ARE YOU OUR

GHOST SALE WINNER?

**COME IN TUESDAY** 

AND SEE!

CHECK OUR SUNDAY ADS FOR WORLD'S OF GOOD BUYS

THE HOME OF GREATER VALUES

AT PENNEY'S