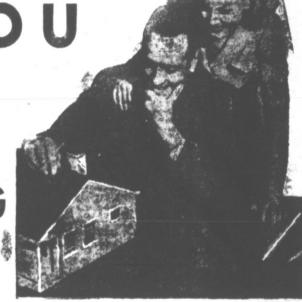

(12 PAGES TODAY)

GROUNDBREAKING-Wilson Huff, right, of Amarillo, was guest speaker at the official groundbreaking ceremonies of the new Negro school building, Sunday. With him are Pampa School officials and participants in the program. Left to right are Knox Kinard, superintendent of Pampa Independent Schools, Rayburn Thompson, president of the board of trustees, Herman Whatley, Os-

# Negro School

the Lobo Club of Amarillo, was day to have retreated in the face guest speaker at the official of Chinese Communist invaders groundbreaking ceremonies of the to within 200 miles of the mounnew Negro school building. Sun-tain country's capital of Lhasa.