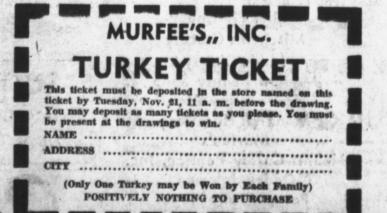

This ticket must be deposited in the store named on this ticket by Tuesday, Nov. 21, 11 a. m. before the drawing. You may deposit as many tickets as you please. You must be present at the drawings to win.

large or small.

POSITIVELY NOTHING TO PURCHASE!