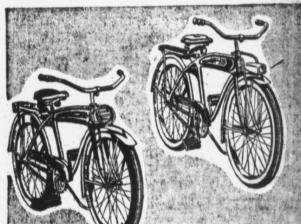

BOYS' SEALED-BEAM MODEL BIKE

Streamlined tank Hawthorne, with 6volt G.E. light, horn in tank. Girls' model has 3-cell Superlite and horn. ● Jr. Tank Bike for Boys & Girls.. 51.95

arm of American walnut. 12-gauge only. TYPICAL OF THE MANY GIFT VALUES AT WARDS! CHECK THEM ALL!