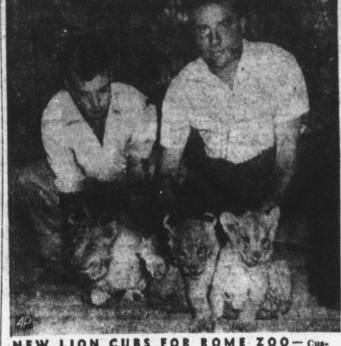

SLICER

Beautifully finished 9-inch steel blade, hollow ground and very sharp. Brown hardwood handle

NEW LION CUBS FOR ROME ZOO- Custodian Antonio Porato (right) and his assistant make their daily visit to three baby lions born recently in the Rome, Italy, Zoo.