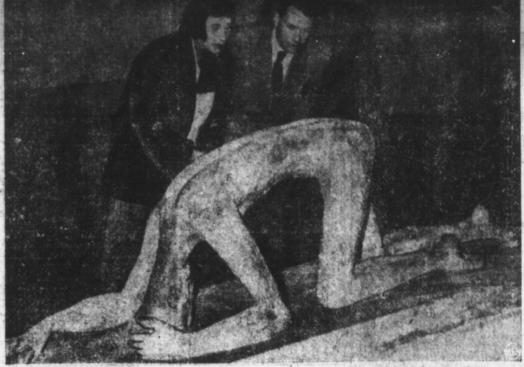

life raft, developed by Air Force's Air Materiel Command at Dayton, Ohio's Wright-Patterson Air Force Base, can support more than 5,000 pounds without sinking. Top, raft is inflated, canopy raised to provide added ventilation. Bottom, canopy is closed.

Raft's designed especially for use in ditching operations.

xpectant fathers stay with their sure in the pelvis.

hildbirth program now under ance, and only when we are ableto permit a well-indoctrinated distinguished from a general one,
The husband could rub his husband to stay with his wife like the use of ether, under which wife's back and give her en during her labor will we obtain the woman becomes unconscious Ellingson