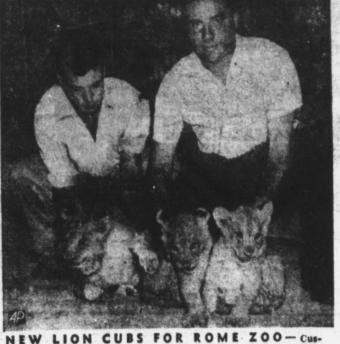

SLICER

Beautifully finished 9-inch steel blade, hollow ground and very sharp. Brown hardwood handle

NEW LION CUBS FOR ROME ZOO- Custodian Antonio Porato (right) and his assistant make their daily visit to three baby lions born recently in the Rome, Italy, Zoo.