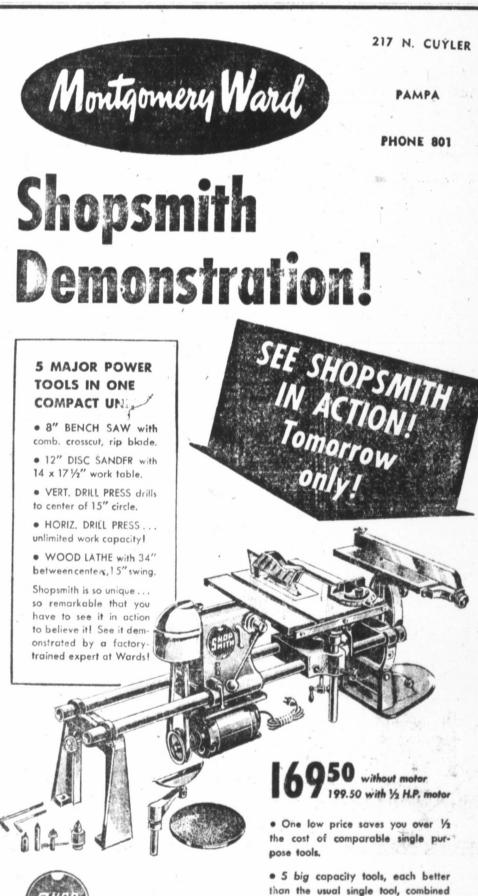

MONTGOMERY WARD

217 N. Cuyler

STORE HOURS 9:00-5:30 Weekdays

SELECT YOUR

GUN NOW! Montgomery Ward

Small De

holds any Gift
until December 15th
pown, up to \$20; 10% DOWN, over \$20

WARDS &" TILTING TABLE SAW Priced far below usual 8" saw! Combi-

FROM

**WARDS BIG** SELECTION

**CO**95

nation cross cut, rip blade; depth of cut 234". Wide table area extends to 20 x 14 Inelges as a tills to 45%

STEVENS M/820 REPEATER

Lowest-priced pump shotgun in Americal Non-takedown model;