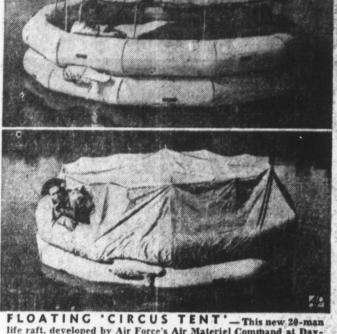

life raft, developed by Air Force's Air Materiel Command at Dayton, Ohio's Wright-Patterson Air Force Base, can support more than 5,000 pounds without sinking. Top, raft is inflated, canopy raised to provide added ventilation. Bottom, canopy is closed.

Raft's designed especially for use in ditching operations.

xpectant fathers stay with their sure in the pelvis.

hildbirth program now under ance, and only when we are ableto permit a well-indoctrinated distinguished from a general one,
The husband could rub his husband to stay with his wife like the use of ether, under which wife's back and give her en during her labor will we obtain the woman becomes unconscious Ellingson