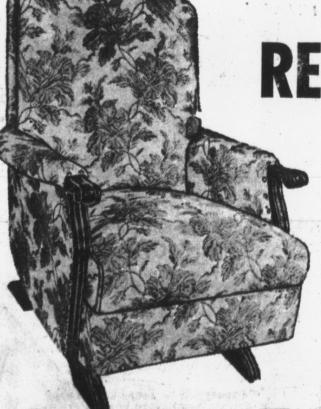

# WHITE'S BIG FURNITURE SALE!

PRICES DRASTICALLY SLASHED

SAVE \$22.00 ON THIS OUTSTANDING VALUE!

#### MAMMOTH 11-Pc. LUXURY LIVING ROOM OUTFIT

Make your home a happier place to be during the holidays and every day thereafter with this handsome living room outfit. Just one low price furnishes your living room complete with lamps, tables and a beautifully styled living room suite. Buoyant innerspring unit and plumply filled cushions, upholstered back and arms give you deep-down, lazy comfort. Long-wearing fabrics are carefully tailored with corded seams that won't pull out. You save time, effort and money when you buy this big outfit complete!