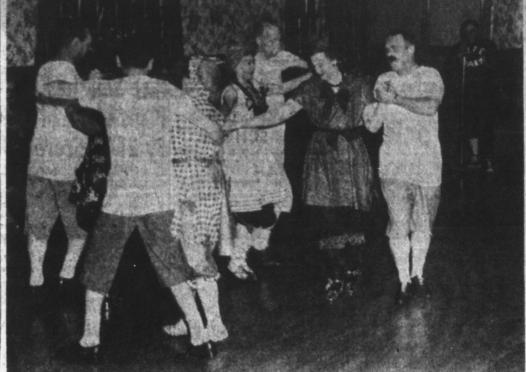

veloped by Dr. Priscilla White a normal balance of sex normones. life.

This lack of balance seemed to george F. Baker Clinic for diabetes in Boston.

There is usually no trouble in

SWIM-SUIT SQUARES—Resembling eight Rip Van Winkles who fell asleep after a 1906 swimming party at the Pampa Country Club, these costumed members of the Do Si Do Square Dance. Club swing their partners as a special entertainment feature at the club's guest night at the Country Club, Thursday. Hi Statton, in the life guard sweater, in the background, called the dance. (News Photo and Engraving)