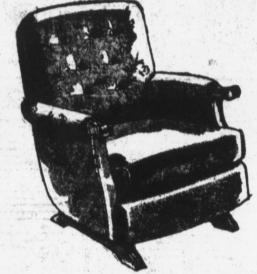

#### MAMMOTH 11-Pc. LUXURY LIVING ROOM OUTFIT

Make your home a happier place to be during the holidays and every day thereafter with this handsome living room outfit. Just one low price furnishes your living room complete with lamps, tables and a beautifully styled living room suite. Buoyant innerspring unit and plumply filled cushions, upholstered back and arms give you deep-down, lazy comfort. Long-wearing fabrics are carefully tailored with corded seams that won't pull out. You save time, effort and money when you buy this big outfit complete!