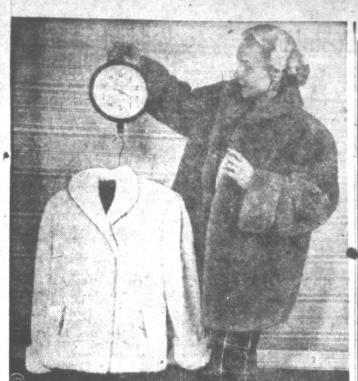

remote

m findi-

FI MFD'S

is kind to the Save here for future independence avings & LOAN ASSOCIATION

EINGSMILL AND PROST

TELEPHONE 604

and double weight lining, was

FUR THAT GREW IN A FACTORY-from nylon-made these two coats. The "sheared nylon shortie" on the scale weighs only three and a quarter pounds, compared to the eight-pound average of natural fur coats.

# Manufacturer Spares Pelts; Makes Fur Coats With Nylon

By BERT GOLDRATH

NEA Staff Correspondent

MILWAUKEE, Wis. — (NEA)

There's good news in the animal kingdom. Sleek fur coats hat grew in a factory instead for a four-footed beast are oming off the assembly 11 neere. They closely resemble the eal thing, but they are made to new fur-type coats are being manufactured to resemble only mouton. That's because Krasno's firm — Milfur, Inc. — was originally in the business of making mouton coats. They dropped the real moutons last winter and have switched over completely to nylon.