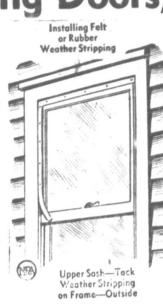

tal

the glass panes, simply reputty ed workman to install stripping tightly in place. To stop of this type. air leaks around window and The other strip types, however,

the cracks under pressure so that strip is tacked to the sash and it enters deeply and fills the not to the frame. crack completely. For a good to weatherstrip a door, apply An effective and simple way caulking job, pack large cracks the strip all around the door to reduce heat loss through with oakum, jute or similar ma- frame when the door is tightly windows in cold weather is to rerial. Then cover this with closed. At the bottom, tay a piece draw the shades or draperies and caulking compound.

of the strip on the doorsill on to close Venetian blinds. In

ACME LUMBER CO. Your DuPont Paint Dealer 110 W. Thut Phone 257







Une Pampa Daily News

PAMPA NEWS, MONDAY, NOV. 20, is to weatherstrip loose - fitting Weatherstrips for metal - frame and stately. It is not used extencracks often appear which windows and doors. Suitable casement windows are made to sively, yet delicate, grayed tints

serious if they are set in ma-sonry construction. weatherstripping is permanent and most efficient but it takes spe-To stop air infiltration around cial tools to apply it. Get a skill-

door frames, reseal them periodically with caulking compound the window and cut the weather sweating or frosting in cold which is available in paint and strip to the proper length. Place hardware stores, either in distription to the proper length. Place it against the window frame so heat loss. They may be hung on pensing tubes or in pack