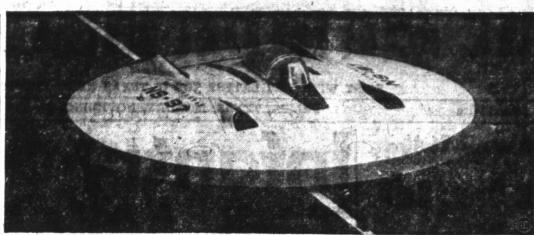

elephants in the London zoo its early as 430 B. C. - 2,380 years ably Princeton and Nebraska, al-

NON-FLYING "FLYING SAUCER"—This model "flying saucer" was built by Nick Stasinos of Inglewood, Calif., on order for a New York museum, The craft, called the "Experimental NS-97," shows two main jet installations in the center section and eight turbo-jet ports on the outer revolving disc. Considered aerodynamically practical, the saucer is not scheduled for production now.