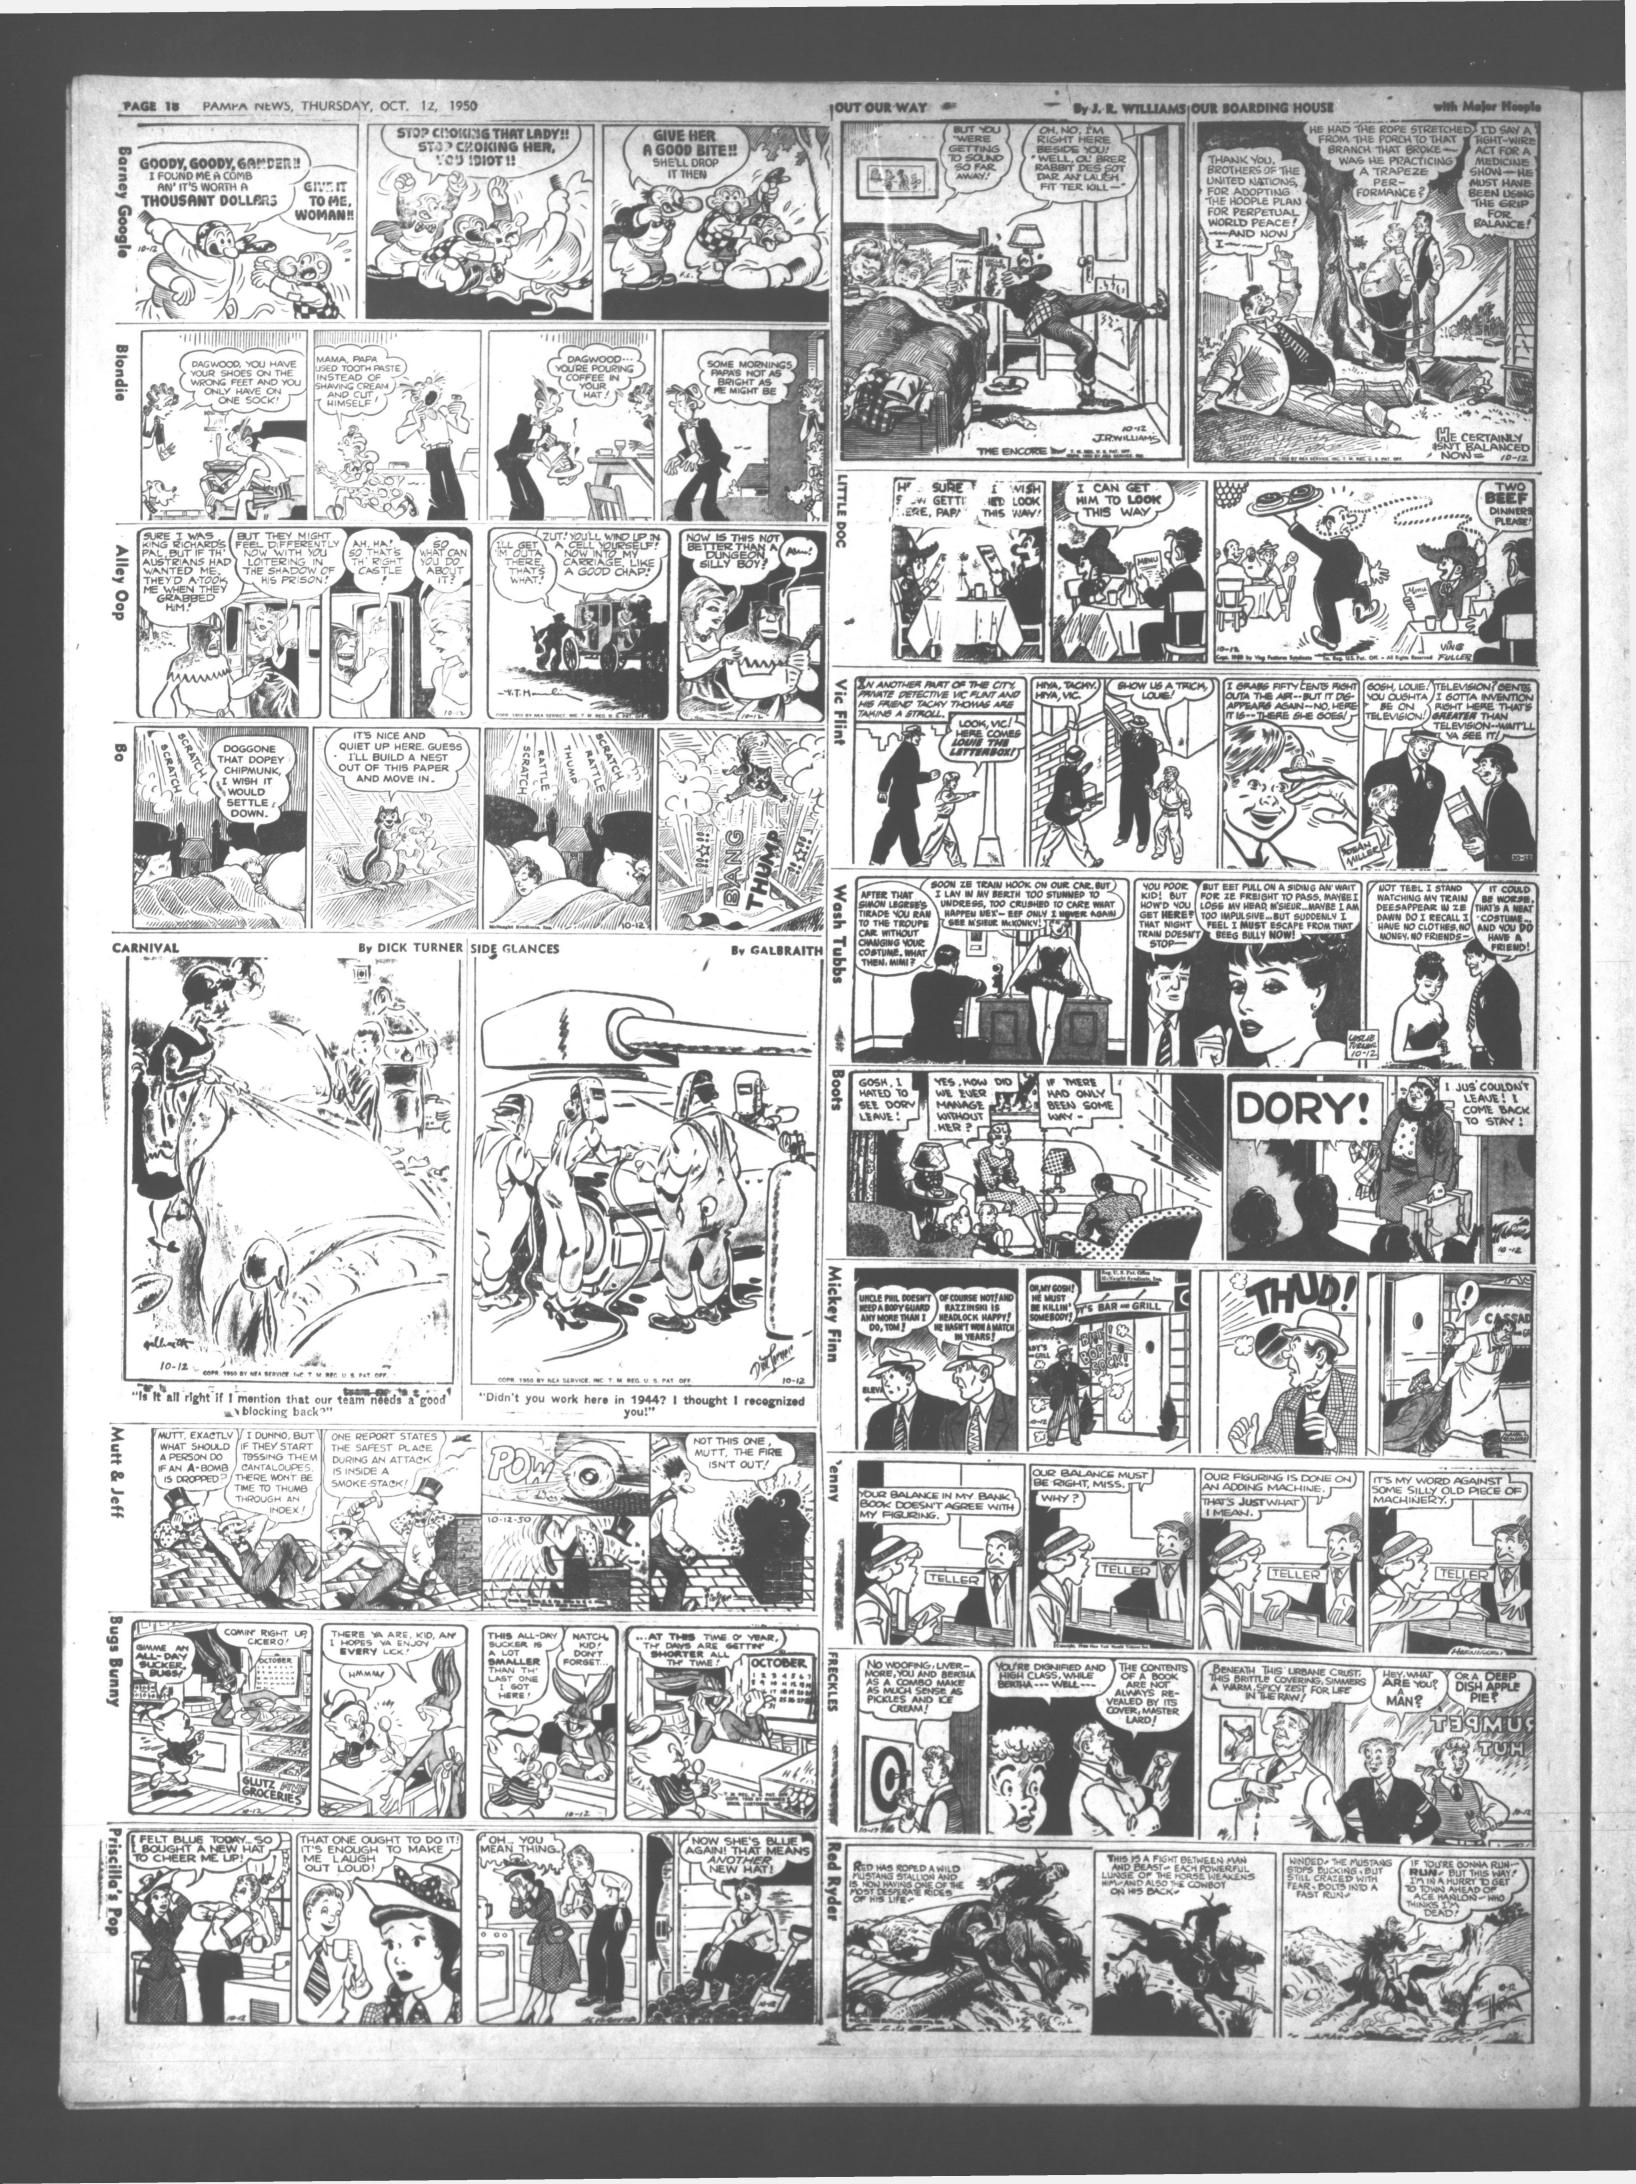

**West Salutes** 

**German Votes** 

BERLIN — (AP) — More than 2,000,000 West Berliners paid si-

ent tribute today to Germans

At noon sirens signalled a two

minute silence through West

The tribute followed Mayo

Ernst Reuter's announcement that

375.712 adult 'residents of Rus-

sian-occupied East Berlin had

voted against communism and

for democratic unification of the

city by mailing old ration cards

ments to the western city hall. Mayor Reuter said the silence

'expressed our protest against

A jubilant West assembly

final votes voluntarily mailed to

the city hall by East Berliners,

despite stern Russian warnings.

The ballots were old September

terror in the East, our unity

with brethren there and will of all citizens for free elec-

tions in all Berlin.

indication of their senti-

resisting "Communist terror"

the city's Soviet sector.

**Silent East** 

JET FIJERS DECORATED \(\frac{1}{2}\) Gen. Hoyt Vendenberg (left), Air Force Chief of Staff, decorates Col. David Schilling and Lt. Col. William D. Ritchie (right) with Oak Leaf clusters for their Distinguished Flying Crosses in recognition of the first non-stop flight on an F-84E jet aircraft Sept. 22 across the Atlantic Ocean. Col. Schillings, a native of Leavenworth, Kans., successfully completed the 3,000 mile crossing from Manston, England, to Limestone Air Force Base in Maine. Col. Ritchie, born at Pine Bluff, Ark., was forced to bail out \$00 miles northeast of Labrador. (AP

# (See WEST SALUTES, Page 2)

in the race for national com-mander.

MOSCOW — (P) — Among the dispatches on the Korean war,

1,816 in the week ended October 7, the public health service reported today. But this was 9 percent drop from the 1,994 cases reported for the preceding week.

**Blasts From Mighty Mo** 

Soften Up Ko-Red Port

TRUMAN OFF - President Truman gets a farewell from Secretary of State Dean Acheson at Washington National Airport as he leaves by plane for St. Louis, Mo., on the first leg of his trip into the Pacific for a rendezvous with Gen. Douglas MacArthur to dis-

"Now I am on my way to (See TRUMAN, Page 2)

FIGURES IN SLAYING-Randi Mast, brunette war bride of Harold Mast, holds her two-yearold daughter, Elsie, at her home in Medina, Ohio. Medina County Prosecutor William C. Batcheld er, Jr., said a 17-year-old youth, Jerry Killinger, had admitted the fatal shooting of Mast so that a friend could woo the victim's wife, (AP Wirephote)

### **WEST SALUTES**

(Continued from Page 1) offered by the "National Front"
Seventy percent of the candidates are Communists, the remaining 30 percent being divided between East German the Christian to of the Christian Democratic Union and the Liberal Democratic

against this record production background that the gov-ernment will start issuing its controls, and credit

PIPE "SQUIRTIN' GERTIE"—Fitted with a maze of pipes and nozzles, this C-54 transport plane creates its own weather—rain, snow, ice, fog or mist—and then, with the aid of scientific instruments inside the flying laboratory, measures the plane's reaction to it. The outfit, nicknamed "Squirtin' Gertie," is used for research by the Air Materiel Command. It operates from Ypsilanti, Michigan's Willow Run airport, to gather data on high-altitude icing and workability of new equipment in bad weather.

AFTERMATH OF VICTORY-Plain headboards giving identification of dead American G.I.'s are replaced by crosses on graves in the First Cavalry Division's temporary cemetery at Taegu, Korea. (Department of Defense photo by NEA-Acme.)