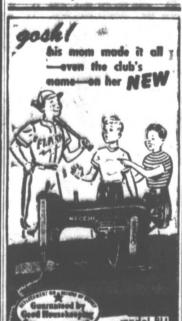

ministry official said.

One plan for using the heat, being worked out by the scientists, is to generate steam for conventional heating systems. Another method being developed is

Minnie drew a deuce. Now she made a very bad play. She used one of her deuces to complete the canasta in nines and discarded the ace. The ace discard was all SHEERNESS, Eng. — (P) — the ace. The ace discard was all right. The bad play was completing the canasta. She should have proved that his push cart scales the canasta at his next play in



TAIPEI - (A) - The Chinese Nationalist defense ministry said perish as slave laborers in

mperialists before them. "Our duty," the statement said, is not passive defense of Formosa alone but an active part in bringing the war back to the mainland in order to clear Soviet



No Affechments Noeded! tranhates, sever 2- and 4-hal ttons, does zig-zag stitching, om

Easy Terms! Trade-ins Welcomed! Competitive Prices!

Mistakes Begin to Add Up

B OSWALD JACOBY

Written for 'EA Service
At the end of the last article
Minnie the Melder had just
taken a two-card discard pile and
discarded a jack. That left
with ace-king-king-8-8-2 and pens to Minnie in the next arwith ace-king-king-8-8-2 and joker-joker-9-9-9-9. Her partner, Hold-up Harry, held

Mistakes Begin to Add Up

nasta when he should have Minnie would have gone out before
the opponents had melded and her
side would have made a profit of
about one thousand points on the
hand. Wait and see what happens to Minnie in the next arwith ace-king-king-8-8-2 and joker-joker-9-9-9-9. Her partner, Hold-up Harry, held

Mis