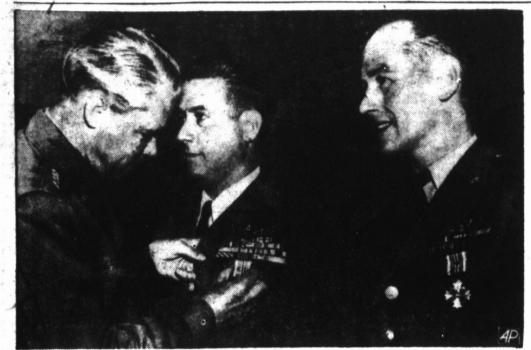

with brethren there and will of all citizens for free elec-

tions in all Berlin.

indication of their senti-

resisting "Communist terror"

the city's Soviet sector.

**Silent East** 

JET FIJERS DECORATED \(\frac{1}{2}\) Gen. Hoyt Vendenberg (left), Air Force Chief of Staff, decorates Col. David Schilling and Lt. Col. William D. Ritchie (right) with Oak Leaf clusters for their Distinguished Flying Crosses in recognition of the first non-stop flight on an F-84E jet aircraft Sept. 22 across the Atlantic Ocean. Col. Schillings, a native of Leavenworth, Kans., successfully completed the 3,000 mile crossing from Manston, England, to Limestone Air Force Base in Maine. Col. Ritchie, born at Pine Bluff, Ark., was forced to bail out \$00 miles northeast of Labrador. (AP