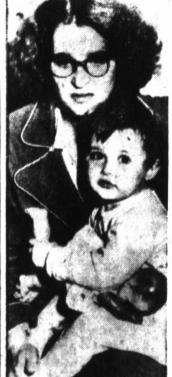

"Now I am on my way to (See TRUMAN, Page 2)

FIGURES IN SLAYING-Randi Mast, brunette war bride of Harold Mast, holds her two-yearold daughter, Elsie, at her home in Medina, Ohio. Medina County Prosecutor William C. Batcheld er, Jr., said a 17-year-old youth, Jerry Killinger, had admitted the fatal shooting of Mast so that a friend could woo the victim's wife, (AP Wirephote)