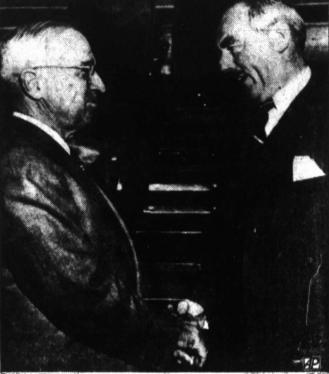

**Blasts From Mighty Mo** 

Soften Up Ko-Red Port

TRUMAN OFF - President Truman gets a farewell from Secretary of State Dean Acheson at Washington National Airport as he leaves by plane for St. Louis, Mo., on the first leg of his trip into the Pacific for a rendezvous with Gen. Douglas MacArthur to dis-