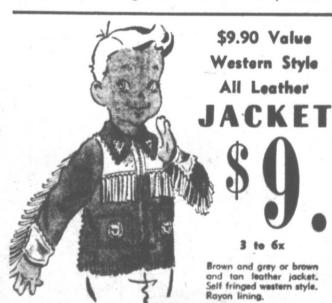

Sixes 32 to 42

Select from three smart new styles. Embroidery and rope trim. Sanforized cotton Broadcloth. Coat style with roomy cut bottoms. Sixes 32 to 42.

Reguler 79c 42-In. Rayon

suit, dress, skirt weight. Lovely Autumn shades to choose from! 42 - inch

PINWALE CORDUROY

Fine first quality cotton corduray in narrow wale weave. Large assortment of new fall colors to select from.

\$2.98 and \$2.98 Value

**Cotton Print** 

WASH FROCKS

Two Days Only

Women's - Misses' and Half Sizes

Nationally advertised wash frocks at a special weekend sale price! Guaranteed fast colors . . . . preshrunk fabric. Every conceivable style and all wanted sizes and colors.



SPORT SHIRTS



Washable two-way collar all around shirts . . . business or sport wear. Long sleeves . . . two breast pockets.



\$3.49 Men's Broadcloth

**PAJAMAS** 





\$1.98 Women's Smart New FALL CASUALS

All leather uppers on platform soles and varying height wedge heels. Choose from reds, browns, greens and combinations. Most outstanding weekend value!

\$3.98 FLUFFY CHENILLE BEDSPREAD

Large Full Bed Size

Good heavy weight sheeting back with close fluffy rows of chenilling. Plain rowed patterns or all over novelty design.







Girl's \$1.98 All Wool Pull-Over

**SWEATER** 

3 to 6x Choose from slip over or cardigan





Fine first quality pinwale corduray guaranteed washable. Lined, shirred elastic bottom jacket. Bib overall type longies.



or Hoople D SAY A T FOR A

EDICINE

OW-HE

EN USING

E GRIP FOR LANCE!

ANCED

TWO

DINNER

PLEASE

CENTS, VENTION THAT'S

-WAIT'LL

COULD

WORSE'S A NEAT STUME ..