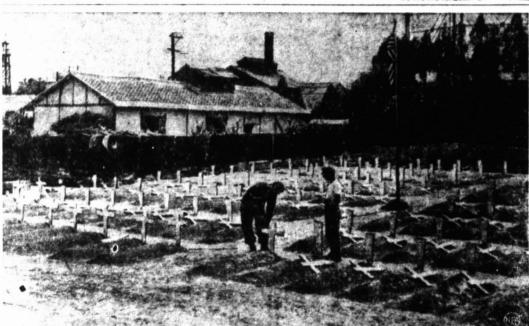

AFTERMATH OF VICTORY-Plain headboards giving identification of dead American G.I.'s are replaced by crosses on graves in the First Cavalry Division's temporary cemetery at Taegu, Korea. (Department of Defense photo by NEA-Acme.)