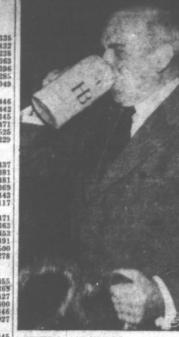

**Blasts From Mighty Mo** 

Soften Up Ko-Red Port

TRUMAN OFF - President Truman gets a farewell from Secretary of State Dean Acheson at Washington National Airport as he leaves by plane for St. Louis, Mo., on the first leg of his trip into the Pacific for a rendezvous with Gen. Douglas MacArthur to dis-

ST. LOUIS — (P) — President
Trumen held out hope today that
The and General Douglas Macbe and General Douglas Ma Arthur may find a way to counter the explosive threat of com-ter the explosive threat of com-ter the explosive threat of com-