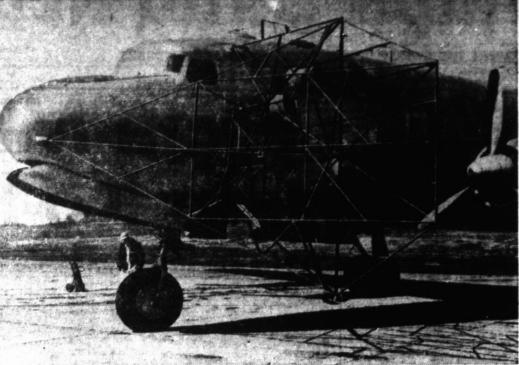

against this record production background that the gov-ernment will start issuing its controls, and credit

PIPE "SQUIRTIN' GERTIE"—Fitted with a maze of pipes and nozzles, this C-54 transport plane creates its own weather—rain, snow, ice, fog or mist—and then, with the aid of scientific instruments inside the flying laboratory, measures the plane's reaction to it. The outfit, nicknamed "Squirtin' Gertie," is used for research by the Air Materiel Command. It operates from Ypsilanti, Michigan's Willow Run airport, to gather data on high-altitude icing and workability of new equipment in bad weather.