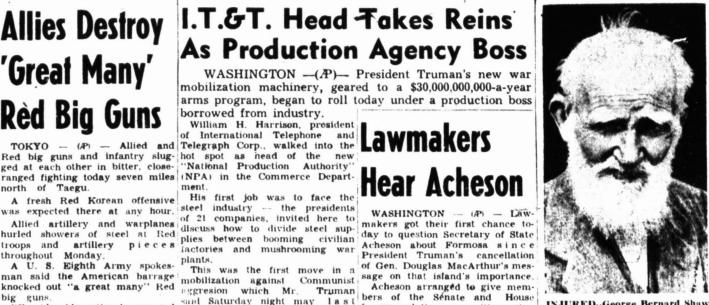

INJURED-George Bernard Shaw famed Irish playwright, was to a hospital today with a broken hip. Shaw, who was St. Lawrence tonight. "He fell