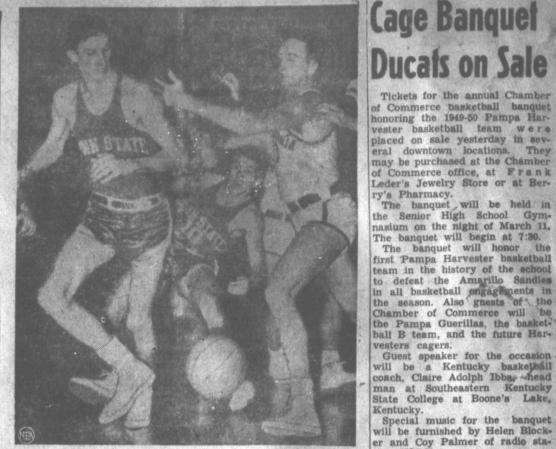

# Sports Round-Un

honoring the 1949-50 Pampa Har-

nasium on the night of March 11.

Chamber of Commerce will be

Guest speaker for the occasion will be a Kentucky basketball coach, Claire Adolph Ibba, head

State College at Boone's Lake,

will be furnished by Helen Blocker and Coy Palmer of radio sta-

The 1950 basketball queen, se-

lected by the Harvesters, will be crowned at the banquet.

Special music for the banquet

vesters cagers.

tion KPDN.

Stamfo Harr

. Fisher

"Gosh, I've been trying to kiss

named Jesse James. Sounds like a prospective umpire . . .

with a blistered finger, due to 123 pounds: Edward Carver, bowling . . . Canadian football clubs have topped the best offers SHAMROCK — (Special) — 119 pounds: Billy Campbell, U. S. pro teams have made to it 25 straight for the season-28 The Shamrock Irish boxing team Shamrock, KO'd Norman Bonner. Cornell's Pete Dorset, but Pete Southwest Conference executive of three from last year — by secretary says it's a shame—but walloning Valparaiso. 84-52. 145 pounds: Don Hubbard, Pan- post-graduate.