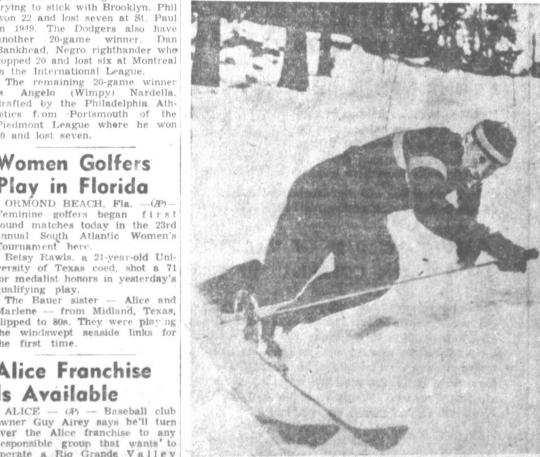

star, and James West, varsity as inpped Texas Access 35-32, and basketball player competed in the (Calif) 49-35.

basketball.

SLICK SLIDE—Capt. Paul Kailey led Middlebury's team in the Dartmouth Winter Carnival ski championship. The Berlin, N.H., lad is a top hand in all four events—downhill, slalom, cross-country and jumping.