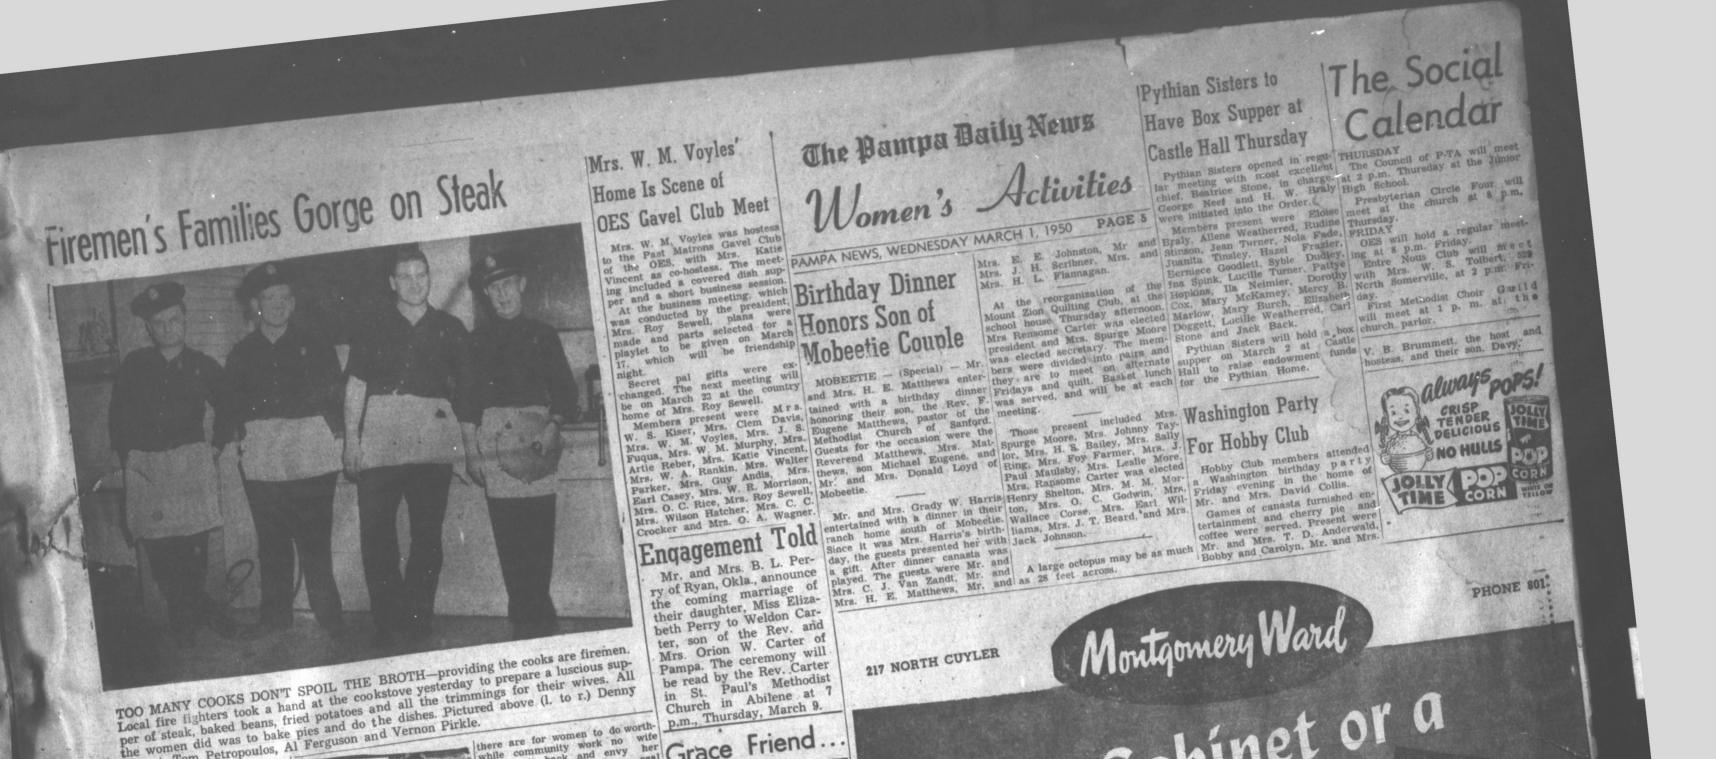

world needs more of — music, youth

**OPEN 1:45** ANONO

(Good Gulf-our famous "regular" gasoline-is now better than ever, tool)

ing—and unexcelled mileage!

TOO MANY COOKS DON'T SPOIL THE BROTH—providing the cooks are firemen. TOO MANY COOKS DON'T SPOIL THE BROTH—providing the cooks are tiremen.

Local fire fighters took a hand at the cookstove yesterday to prepare a luscious supper of steak, baked beans, fried potatoes and all the trimmings for their wives. All the women did was to bake nies and do the dishes. Pictured above (1, to r.) Denny the women did was to bake nies and do the dishes. per of steak, baked beans, fried potatoes and all the trimmings for their wives. All the women did was to bake pies and do the dishes. Pictured above (l. to r.) Denny Bryant, Tom Petropoulos, Al Ferguson and Vernon Pirkle.