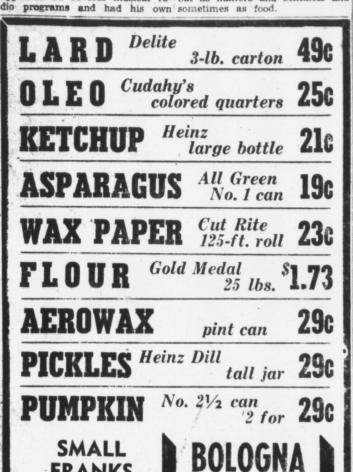

# 46 Oz. Can

Pillsbury MIX

Lotta Co

MARKET

**ELMER'S SUPER** 

No. 2 Can **TOMATOES** 

WE DON'T HAVE A PRICE ON

TURKEYS YET. But you can bet

we will have Turkeys at

the lowest possible price

GRAPEFRUIT **JUICE** 

COFFEE

1 LB. CAN

VIENNA CAN SAUSAGE 4

46 OZ. CAN HI-C ORANGE-ADE

Cudahy's Tender Picnic

**ALL POPULAR** 

CIGARETTES

**BRANDS** 

HAMS

**End Cut** Pork Chops

Long Horn CHEESE

Center Cut Pork Chops

Rib End Pork Loin ROAST

Pinkney's

Pure Pork SAUSAGE

will be Open All Day ARMISTICE

Fresh Frozen **BONELESS PERCH** 

CAN

Without Coupon

With the money-saving

89c

**MATCHES** 

QUARTER OIL

1 LB. CAN HERSHEYS Choco. Syrup

All 5c

GUM MODART

FRESH CARROTS

COCOANUTS

WASHINGTON

**Delicious APPLES** 

Open 7 Days A Week For Your Shopping Pleasure!

SATURDAYS: 7:30 to 8:30 OPEN SUNDAYS: 8:00 to 7:30

3 LB.

Crisco Coupon on Page 7 of this newspaper.

DIAMOND BRAND

CARTON

SARDINES 3 For

**SHAMPOO** 

BUNCH

FRESH

EACH

WEEKDAYS: 7:30 to 7:30

encased itic sack. tretch of tow, to a bodies

letdown , smashof Home-

alt Flat contrast, during where struck, the seaitions in tern and

Made With A Delicious Diced Fruit-

Heinz White VINEGAR, Pint 15° Quart 25° VINEGAR, Pint 17° Quart 29° WORCHESTERSHIRE Heinz, 8-Oz. ..... PRUNES Nile Gallon Size ..... TREND SOAP 2 Large Boxes ..... ORANGE JUICE Adams 29° 46-Oz. Can ..... TREET Armour's 

> 5 Lbs. ..... We Will Redeem Your Crisco Coupons

PURASNOW Flour

25 Lbs. .....

SUGAR, Cane or Beet

**ORANGES** 

Texas, All Sizes

**CELERY** LB.

Grapefruit Large Texas Ruby Red

3 Lbs.

YAMS Porto Rican or Maryland Sweet

**APPLES** 

LB. Complete Selection of "FRUIT and NUT GOODIES"

| LOOK!                                                                 | Toilet Soap Cashmere Bouquet                   | PALMOLIVE 3 REG. 25c                    | Crystal White    |
|-----------------------------------------------------------------------|------------------------------------------------|-----------------------------------------|------------------|
| DRENE 60c val. shampoo 39c  PERCOLATOR 6-cup aluminum \$1.29 val. 69c | 3 BARS 27c 2 BATH 27c Large Box SUPER SUDS 29c | VEL  LARGE BOX GIANT BOX  25c  VEL  69c | Green Giant PEAS |
| BAYER ASPIRIN 47c                                                     | Mrs. Tuckers 3 LB. 79c                         | Mexicorn 2 12-0Z. 37c                   | COFFEE 77°       |
| PERK 2 BOX DEAL 39C                                                   | CORN  2 12-OZ. 35c                             | Mrs. Tuckers  3 LB. 69c                 | AJAX 2 CANS 23c  |

#### **OLDE TYME MIX**

DEVILS FOOD or WHITE CAKE MIX 27

| PIE CRUST MIX 9-Oz. Pkg.      | 15° |
|-------------------------------|-----|
| HOT ROLL MIX<br>81/4-Oz. Pkg. | 15° |
| CORN MUFFIN MIX<br>8-Oz. Pkg. | 1J° |
| BISCUIT MIX<br>8-Oz. Pkg.     | 11° |
| HILEX Bleach QUART BOTTLE     | 15° |