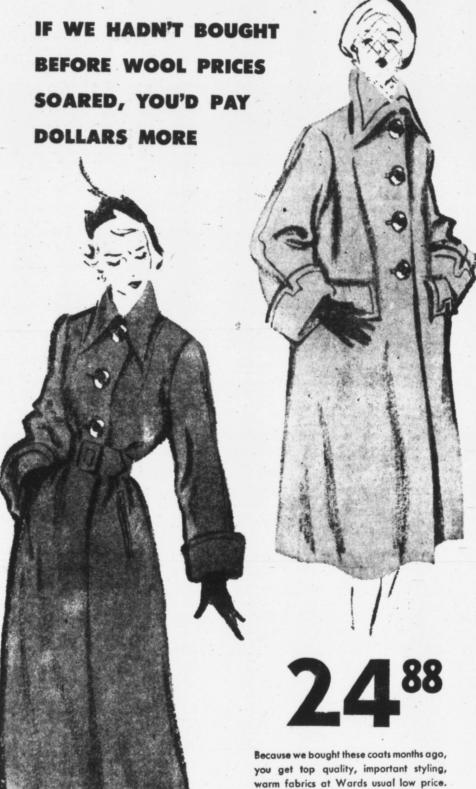

ood to lead diamonds from the dummy. It would do him no good to lead diamonds from the dummy, and he would wind up losing two spades, a diamond, and a ciub.

"Cippolino" is the Italian dimonds white him no good to lead diamonds from the dummy, and he would wind up losing two spades, a diamond, and a ciub.

"Cippolino" is the Italian dimonds white hond in monday white head is a sound sleeper. It can often be taken up by the head, feet or tail and swung around for a considerable time before it awakens.

PAMPA NEWS, THURSDAY, NOV 9, 1950 PAGE 11

Custom among the Zulu Kaffirs of South Africa requires a man deep as 1,095 feet at points.

Read The News Classified Ads

Montgomery Ward

217 N. CUYLER PHONE 801

STORE HOURS: 9:00-5:30 Weekdays 9:00-7:00 Saturdays

# Compare these with \$35 Coats



warm fabrics at Wards usual low price. Choose from rich all-wool twill broadcloths, gabardines, sharkskins, fleeces, tweeds, checks, and wool chinchillas. Admire the hand-made details and careful tailoring. See how smart you'll look in a thrift-price Ward coat! Newest shades. In misses' sizes.

Use Wards Layaway Plan! Only 10% Down Holds Any Item Until Dec. 20

**Sweaters** THAT WASH, WON'T

SHRINK OUT OF SHAPE ...

A. SANFORLAN LABELED

These Sanforlan labeled sweaters keep their shape through countless tubbings, need no blocking, will not mat. Warm fall shede Fitted cardigan, 34 to 40.

Matching slip-on, 34 to 40 . . . . 2.98

B. ALL NYLON SLIP-ON

Tub-loving short sleeved nylon slip-on in unusual tweed pattern. Looks and feels like soft warm wool. Moth resistant. Sizes 34 to 40.



CO