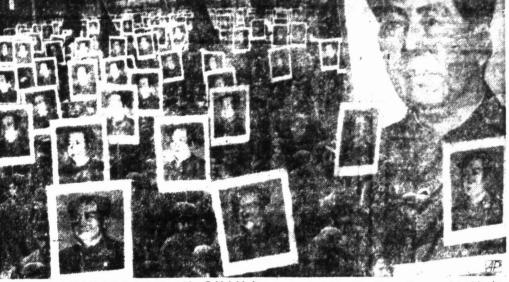

While administration stalwarts

Albert Henry Morrison and namest strength in North Korea the election results, particularly posal

NNIVERSARY IN CHINA - Pictures of Mao Tze-Tung, Communist China's boss, were much in evidence in Peiping parade on first anniversary of Mao's regime. Picture was obtained by Eastfoto, New York picture agency, from China Photo Service in Red-held Peiping.