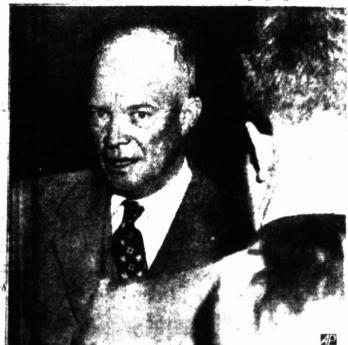

# Eisenhower Tells Texans He Sees Possibility Of Returning to Europe—in Military Position

WILLING TO SERVE-A serious Gen. Dwight Eisenhower told Terms reporters Wednesday he sees a chance of his returning to a turope—again in a military role. The general, considered to be the best candidate for command of North Atlantia forces, speaks today at the inauguration of Dr. M. T. rrington as new president of Texas A&M. (AP Wirephofo)

he sees a chance of his return ing soon to Europe again in a Rifes in Canadian Ominous Quiet Prevails Along Mr. Adkins was born March a pass in Architecture of the return of the latter of the latter

In a news conference and in Ullisius Diasis SEOUL —(A)— Korean fighting fronts were ominously later statements the World War II commander of alfield forces in CANADIAN — (Special) — Furquiet today. Attention shifted to diplomatic fronts. Only in The spokesman added that any life is to the hospital and the station, by