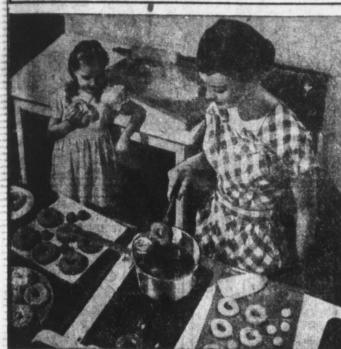

IRONING-Margaret Baggerman presses a gathered skirt she made with an iron she received as first place winner in the clothing revue last s pring. She also made the dress she is wearing. (News Photo and Engraving)

## County's Gold Star Winner Is Considered Outstanding

This is National 4-H Club Achievement Week, when the outstanding young people engaged in 4-H activities are duly unlike most 15-year-old girls, scanty. Down in southwest Tex-Margaret is quiet and reserved, as in the coastal bend, farmers in those who meet This is National 4-H Club Achievement Week, when the ty clothing revue. recognized by the people of these United States.

One of those outstanding young persons is Margaret her as a person who enjoys life Baggerman, 15, daughter of Mr. and Mrs. John Baggerman and gets the utmost out of it. of the Grandview Community. When Margaret took up 4-H Through her 4-H Club work in 1945, she was the eighth of her family to do so.

Athough her seven brothers Atthough her seven brothers and sisters who have taken and muffins, rolls, doughnuts, and to be a good leader and to get along with people, which are and sisters who have taken and are taking part in 4-H work, were outstanding workers, Margaret is probably most outstanding, having been named Gold Star Girl for 1950 in Gray County. She will be awarded a Cold Star pin by the Texas A&M canning beans and 36 quarts of peas in the deep freezer. She has also helped a great deal in the deep freezer. She has also helped a great deal in the deep freezer.