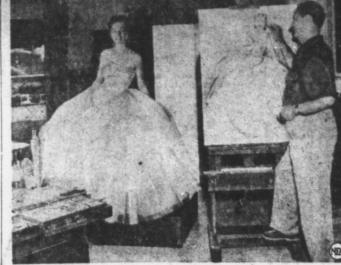

EATMOR CRANBERRIES JAPANESE PERSIMMONS

ONIONS Sweet Spanish 3 LBS. 10c

Large Size Grapefruit Marsh Seedless 19c 6 FOR

STINSON'S 320 N. WEST

Bradshaw Crandall, famous artist, advises women to make the most of their beauty by dressing to suit their types. The pretty, delicate features of the girl he is sketching here are pointed up by the soft dress of white net with its embroidered bodice and fluffy, full skirt.