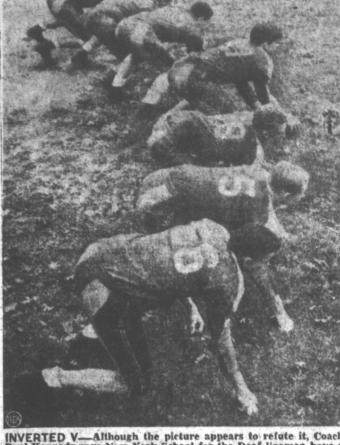

on a reverse for a touchdown.

beaten, with a 42-point average veek.

Texas threat, has to bounce Los Angeles eased into first Most of the games are against Unless districts depart from a Carthage, unbeaten in District 17 place by blasting the Green hearing teams.

legs, waits for the fullback to

Thay have two-platoon football at this beautiful, rustic tion two miles out of White Plains. Until this season nedy had so slim a squad he had to scrimmage one side of the line against the other. The closing of St. Joseph's School for the Deaf Two members of the current Rico None deaf footballers are prone to inof course, helped pave the all-winning path. arriving here. opponent coming. This, Kennedy Charlie Balanis, a guard, was notes, isn't so.

Soliman Boushnaq of Palestine. County scoring.



INVERTED V.—Although the picture appears to refute it, Coach Paul Kennedy says New York School for the Deaf linemen have a better chance of seeing the ball passed from center in this unusual alignment. From left to right end, the forwards are Hugo Guidi, John Toner Will Summell, Charles Balanis, Miex Taccogna, Bob

boosted Kennedy's squad to a squad are from Puerto Rico. None deaf tootballers are prone to ingigantic near-30 figure. This has, of this trio saw a football before jury because they cannot hear an

The players — 200 is student enrollment, ranging from three-america High School Team last ter off," says Paul Kennedy, and a half years to 20, although year. Then there are backs like "They're more likely to be renobody of more than 19 is per- Terry Helpine, a five-foot 10, 215- lax