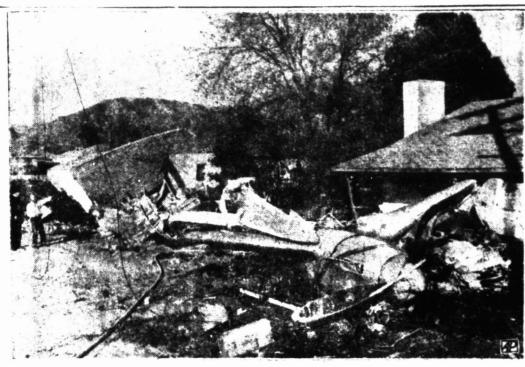

AP Leased Wire PAMPA, TEXAS, MONDAY, NOVEMBER 13, 1950 (10 PAGES TODAY)

THE PILOT WALKED AWAY-Pilot F. H. Nolta, 49, miraculously cheated death when his converted P-38 fighter plane crashed into a residential neighborhood at Sun Valley, Calif. The plane hit a tree, sliced into one house and caromed off another. Although badly gashed about the face, Nolta walked away from the wreckage. He suffered a possible skull fracture, but doctors said