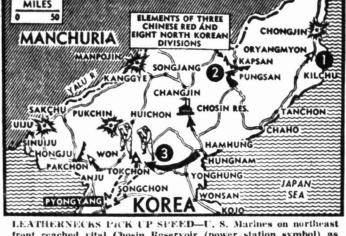

all members of the reserves and them were accused of subversive SNYDER

front reached vital Chosin Reservoir (power station symbol) as South Koreans on east coast entered Oryangmyon (1), just 28 miles from Changjin. In between U.S. 7th Division troops advanced eight miles north of Pungsan (2), and patrols reported Reds may attempt to hold a firm line in the Kapsan area north. Striking west from east coast, Yanks speared ahead to team with Americans at Tokchon (3), to prevent Communists (soldier symbols) from splitting Allies in two (broken arrow) with smash offensive. In northwest enemy was reportedly on the defensive, digging in (jagged symbols) just out of range of UN forces' reach. In the air, B-29's struck widely (bomb blast symbols) to choke off Chinese Red troops and arms pouring into