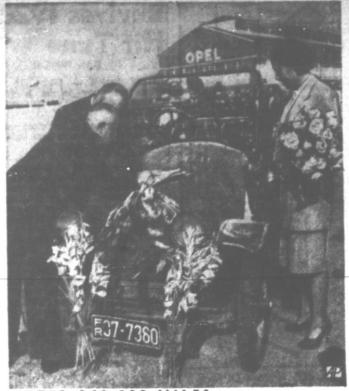

It is all part of "Truman Day" climaxing the celebration of Minesota's centennial.

Goldfish originated in China. Boston is nearer Europe than ny other American city.

AFTER 360,000 MILES\_Fritz Huxel (left) conveys his 1912 Opel with a record of 360,000 miles to the manufacturer at Ruesselsheim, Germany, for its museum. Looking on are Alfred Gaedertz, manager, and Huxel's daughter, Mrs. Liesel Sorg.