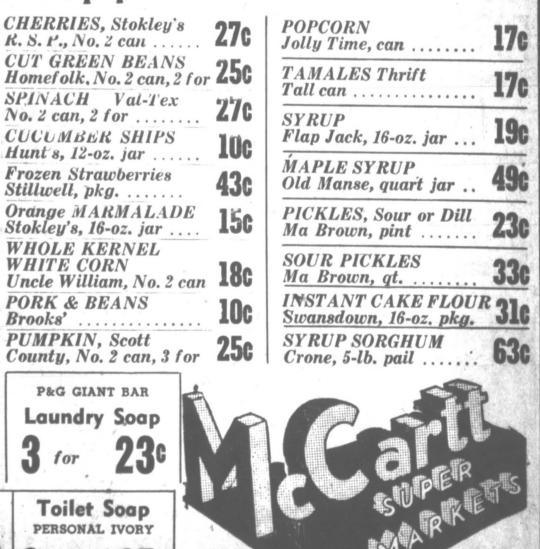

UND BEEF** Fresh Lean, lb. ..... SAUSAGE Pinkney's Cloth Bag, lb. .....

**25c** 

LAVA

2 for ...... 15c

Bath

45c

CHERRIES, Stokley's

R. S. P., No. 2 can .....

CUT GREEN BEANS

FARM FRESH PRODUCE **CARROTS & TURNIPS** Fresh Bulk, lb. .... GRAPEFRUIT New Crop Texas, lb. ..... GRAPES 15¢ Red Emperors ...... \$115 Red McClures, 50 lbs.

SPINACH Stokley's, No. 2 can . . . . TOMATOES Hart, No. 2 can ...... LARGE SIZE

SPINACH Val-Tex No. 2 can, 2 for ...... CUCUMBER SHIPS Hunt's, 12-oz. jar ..... Frozen Strawberries Stillwell, pkg. ..... Orange MARMALADE Stokley's, 16-oz. jar . . . . WHOLE KERNEL WHITE CORN Uncle William, No. 2 can 186 PORK & BEANS Brooks' ..... PUMPKIN, Scott County, No. 2 can, 3 for P&G GIANT BAR Laundry Soap 3 for

> Toilet Soap PERSONAL IVORY 15°

**23**<sup>c</sup>





'Ducky Days'

### Miss Weatherred Guest Speaker at Wilson Study Club

Miss Alene Weatherred was Woodrow Wilson Study Club in the home of Mrs. F. E. Hoffman. She discussed the topic "The Relation Between Parents and

Refreshments were served. Those present were Mrs. C. L. Ditmore, Mrs. Dale Finson, Mrs. Verl Hagaman, Mrs. S. M. Goodlet, Mrs. I. T. Goodinght, Mrs. C. C. Campbel, Mrs. Fred Sloan, Jr., Mrs. Six Owens, Mrs. E. A. McLennan and Mrs. F. E. Hoffman

The next meeting, on the sub-ect, "The Bold and Shy Child," will be held on Nov. 17.

CONVERTIBLE SWEATERS

Save worn-out sweaters. A youngster's play-coat can be extra-lined with it. Remove the buttons and sew the sweater inaide the coat, and Junior will be extra warm for outdoor play-

### QUICK RELIEF FROM Symptoms of Distress Ar