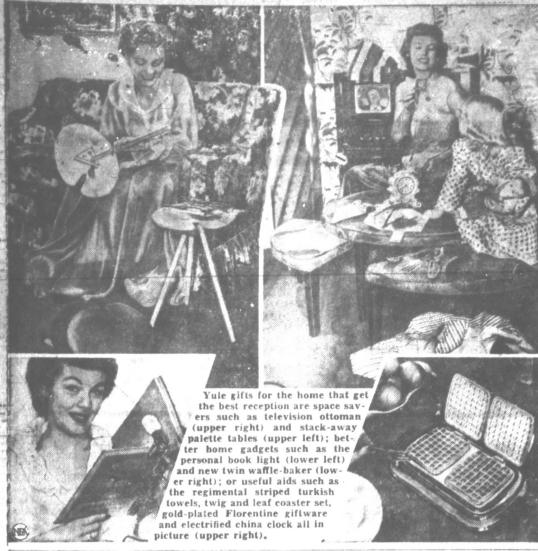

D BEEF** Fresh Lean, lb. ..... SAUSAGE Pinkney's Cloth Bag, lb. .....

**25c** 

LAVA

2 for ...... 15c

Bath

45c

CHERRIES, Stokley's

R. S. P., No. 2 can .....

CUT GREEN BEANS

FARM FRESH PRODUCE **CARROTS & TURNIPS** Fresh Bulk, lb. .... GRAPEFRUIT New Crop Texas, lb. ..... GRAPES 15¢ Red Emperors ...... \$115 Red McClures, 50 lbs.

SPINACH Stokley's, No. 2 can . . . . TOMATOES Hart, No. 2 can ...... LARGE SIZE

SPINACH Val-Tex No. 2 can, 2 for ...... CUCUMBER SHIPS Hunt's, 12-oz. jar ..... Frozen Strawberries Stillwell, pkg. ..... Orange MARMALADE Stokley's, 16-oz. jar . . . . WHOLE KERNEL WHITE CORN Uncle William, No. 2 can 186 PORK & BEANS Brooks' ..... PUMPKIN, Scott County, No. 2 can, 3 for P&G GIANT BAR Laundry Soap 3 for

> Toilet Soap PERSONAL IVORY 15°

**23**<sup>c</sup>





'Ducky Days'

### Miss Weatherred Guest Speaker at Wilson Study Club

Miss Alene Weatherred was Woodrow Wilson Study Club in the home of Mrs. F. E. Hoffman. She discussed the topic "The Relation Between Parents and

Refreshments were served. Those present were Mrs. C. L. Ditmore, Mrs. Dale Finson, Mrs. Verl Hagaman, Mrs. S. M. Goodlet, Mrs. I. T. Goodinght, Mrs. C. C. Campbel, Mrs. Fred Sloan, Jr., Mrs. Six Owens, Mrs. E. A. McLennan and Mrs. F. E. Hoffman

The next meeting, on the sub-ect, "The Bold and Shy Child," will be held on Nov. 17.

CONVERTIBLE SWEATERS

Save worn-out sweaters. A youngster's play-coat can be extra-lined with it. Remove the buttons and sew the sweater inaide the coat, and Junior will be extra warm for outdoor play-

### QUICK RELIEF FROM Symptoms of Distress Aris