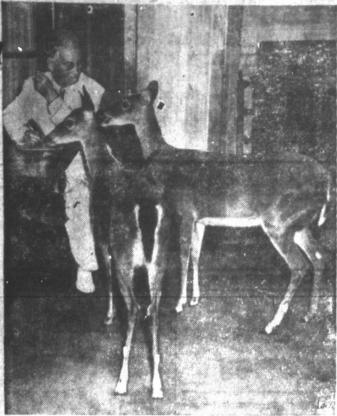

### THE WEATHER U. S. WEATHER BUREAU

Fiesta Ware in beautiful der and pastel at Lewis Hdw .- adv -

DEER FRIENDS-Dr. Michael P. de Voe, Coral Gables, Fia., ophthalmologist, is visited by his two pet does, Eifina, eight years old, and Eve Annette, two, which he raised at his home.