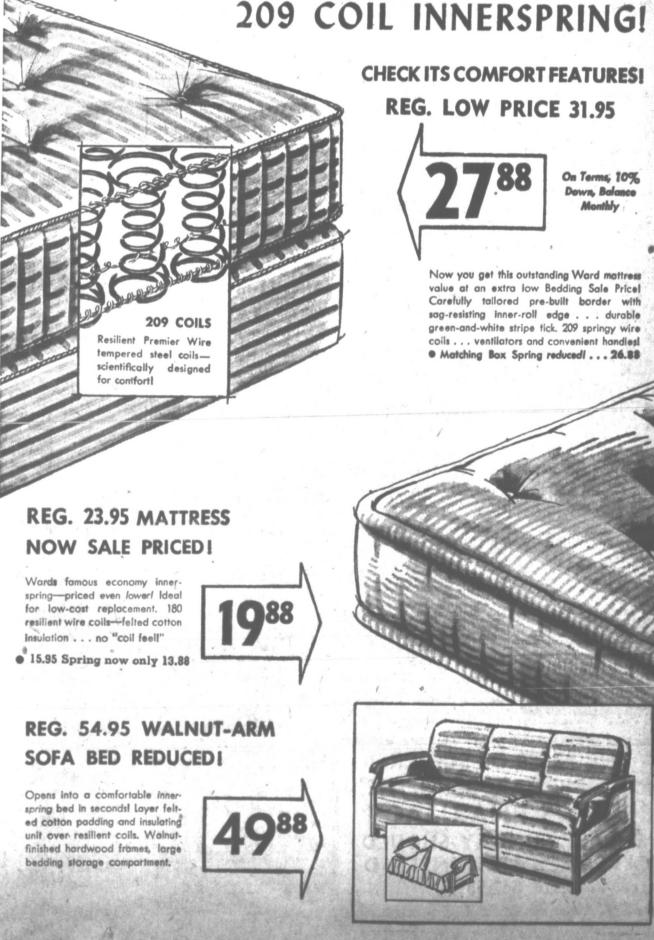

at Once

Survey Begun AUSTIN - (P) - Two teams of experts started Tuesday on state hospitals and special school prob-lems. A team headed by Dr. M. D. for the Mentally deficient. Guth. A team headed by Dr. M. D. for the Mentally deficient. Guth.

Newspaper advertisements over his signature today said he was divorcing all four of his wives at





Sale of Pajamas.

Save . . . stock up now! Warm, soffly napped flannels that give a man binde free sleeping comfort. Tailored for long wear, too. Coat and middy styles. Vatdyed stripes.

#### 2.29 3-PIECE SLEEPER FOR TODDLERS, 1 TO 4

198

Fleecy-warm cotton knit sleeper, with feet. Easy to launder, needs no ironing. Extra bottoms! In pink, blue, maize.

8

EXTRA BIG SAVINGS IN WARDS BIG SALE! Extra Value Days

FINE BEDDING REDUCED IO DAYS ONLY!



State game earned him the that of Jimmy Kynes. Florida Obio State, played major roles than 10-0 before his Buckeye lor. award in the weekly Associated center, who sparked his team to in their teams' victories over teammates rallied to win, 14-10. Guards: Dick Scott. Texas Hart Named AP PAMPA NEWS, WEDNESDAY NOV. 9, 1949 PAGE 5 Lineman of Week. New YORK - (P) - Big Leon Hart, Notre Dame's husky 240-pound end, is this week's Ineman of the week. Hart's work in the Michigan Hart's performance surpassed Hart "Doodlesack" is a colloquial Maine is bordered by only one





over

Was es at

> REG. 1.79 LARGE 127 ENAMELED ROASTER BUY NOW for that holiday treat! Browns 20-lb. turkey, 25-lb. roast to juicy perfection. Self-basting!



**COOKIE PRESS** 66° SET, REG. 89c Aluminum! 8 design discs make