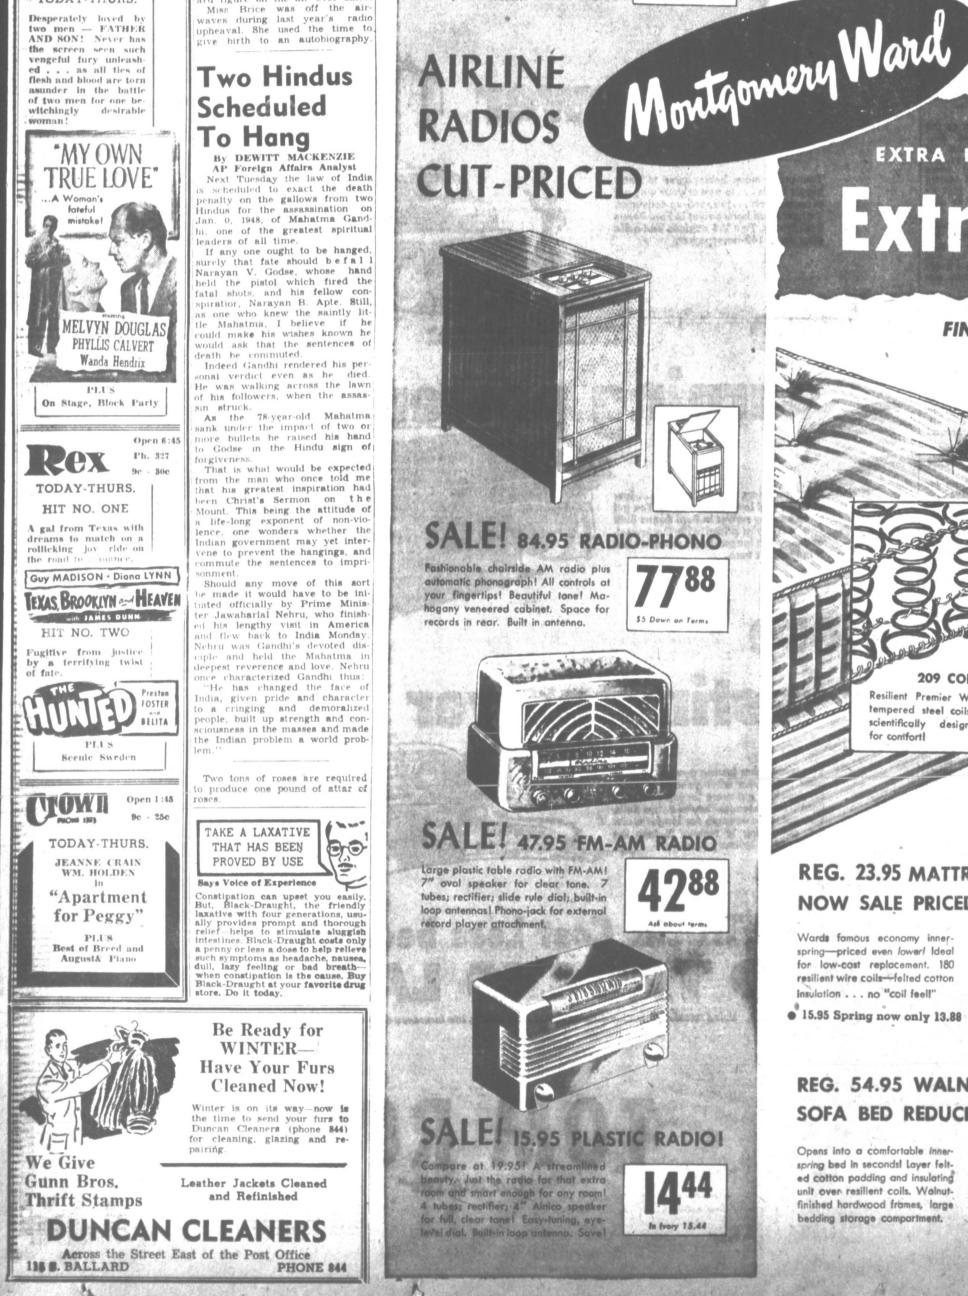

of here Monday, killing three men. They were Shelton Lancaster, AS 24, operator of a night spot here, and his two brothers.in-law, Joseph Lucas, 20, and Gary Lucas, 12, both of Thonderbolt, Ga.

.847 slugging percentage seven-year-old brat. by Babe Ruth in 1920 is This sort of thin The osted he major league record.

Located ½ Mile S. on Lefors Hy Adm. 9c-44c GATES OPEN 6:45 FIRST SHOW 7:15 TWILIGHT SERENADE 6:45-7:15 MUSIC BLUE DANUBE WALTZES TODAY-THURS. "Adam Had Four Sons" PLUS Two Color Cartoons

**REFRESH** YOURSELF AT OUR SNACK BAR

g Nora 9c-40c till 5 p. m. TODAY-THURS.

Desperately loved by two men — FATHER AND SON! Never has the screen seen such vengeful fury unleashed , . . as all ties of flesh and blood are torn asunder in the battle of two men for one be desirable witchingly



**Fanny Brice** 'Snooks By BOB THOMAS

HOLLYWOOD — (AP) — This week a 58-year-old grandmother resumes her impersonation of a This sort of thing has been

going on since 1912, when Fanny Brice first dreamed up Baby Snooks. It is likely to continue as long as there is breath in the famed comedienne.

Miss Brice seems resigned to a life with "Schnooks," as she calls the radio moppet. I mentioned that her fans would also like to hear some of her wonderful routines of yore. "How about another show? I

hear they're dragging out the Ziegfeld Follies again. 'They would have to drag me

back there to do it," she replied. "I would never leave California villingly. Television?

"Maybe yes. But I wouldn't do it the way it's done now. No one can put a different show on every week and keep it good. If