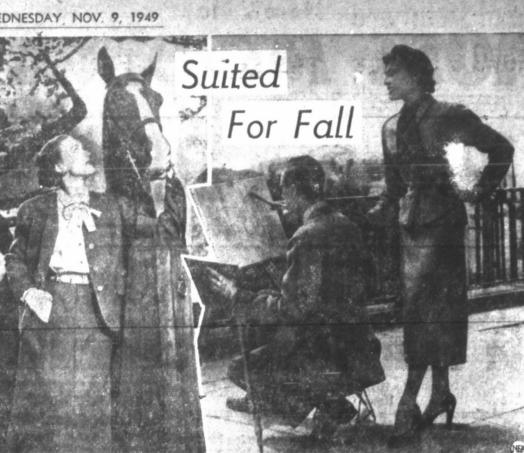

The hand-loomed look distinguishes the woolens of these suits. A small boy's cardigan jacket and easy gored skirt (left) are fashioned of a light-weight worsted. A black velvet jabot sets off the suit of pepper and salt mixture (right) which features a cutaway jacket posed above a slim skirt.