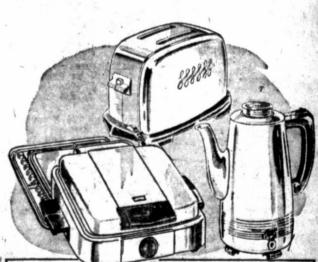

Packed with expensive features at low cost! Automatic! Tarnishless chrome finish stays bright for years! Choice of pop-up toaster, 3-way table cooker and 9-cup Perc-O-matic

USE YOUR CREDIT - ASK ABOUT WARDS MONTHLY PAY PLAN