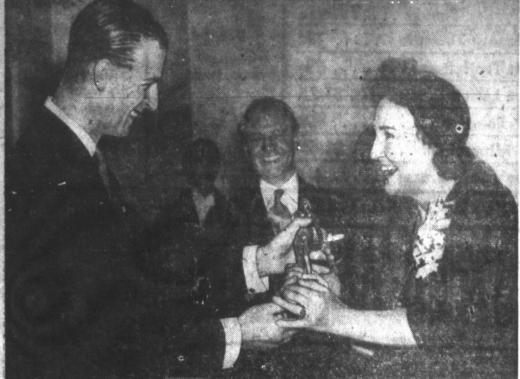

McCarthy added that as a Republican senator he does not feel he has the right to suggest that Vaughan be ousted from his other job as the President's Ar. other job as the President's A

The President read rapidly today from a prepared statement TELLS OF PAYMENT - Milton