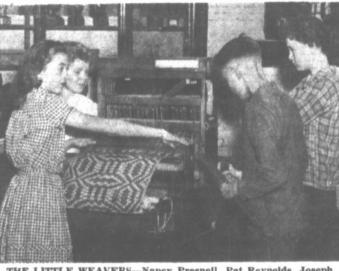

Boynton, O. D. Cobb, Ce c i 1

THE LITTLE WEAVERS-Nancy Presnell, Pat Reynolds, Joseph Chisum and Gale Herring, sixth-grade students of Miss Verdie Denton, prove weaving is not a lost art. More than 100 sixthgrade students have done weaving during the past semester.