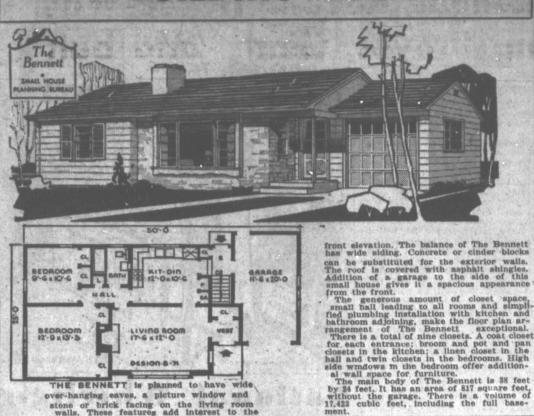

\$13,635,262. The accumulative total for the year climbed to \$377,861,396.

### **Heavy Rain Hits** Northeast Texas

By the Associated Press you go after these small repairs Heavy rain fell in part of Northeast Texas Saturday from near Dallas to the Texarkana area. There were thundershowers on the Texas Coast and in the Panhandle. Thunderheads hanging on at dusk caused a forecast of continued cattered showers.

The rain was so heavy just west of Caddo Mills water blocked the Dallas-Greenville highway for a few minutes. Cotton was damaged in spots by washing. Rain was heavy at Mount Pleasant, Mount Vernon, Sulphur Spring, Greenville, and Texarkana.

Help

You

Build

Home

Now!

WE HAVE

king loans on homes. All home loan business from loan

SECURITY

EDERAL SAVINGS AND LOAN ASSOCIATION



By ROBERT SCHARFF Written for NEA Service Winter weather probably left lot of minor cracks in the ncrete walks, floors, and foundations around your house. But they won't be minor long unless



CLEAN, SHARP UNDERCUT IS NEED-ED TO PROVIDE A KEY FOR THE NEW CONCRETE FILLING.

breaks grow until major replace

bond well with old. The old concrete must be unin place. Open up the crack or break with a cold chisel and ammer, and cut away the old



WHEN AN EXPOSED EDGE OF CON-CRETE IS BROKEN, A WOODEN FORM, AS SHOWN, IS REQUIRED.

patching a worn spot, the entire be covered should be cut

concrete into place. Fill slightly For this biggest maintenance above the level of the old work job in the nation, Congress has The patch should be kept damp 20 percent will be spent for for several days to al