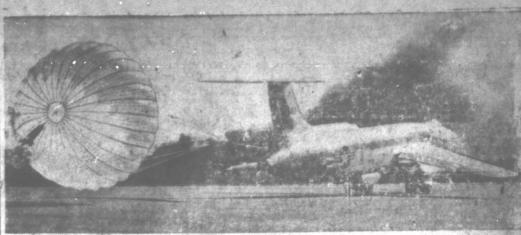

### 'Missing' Plane Proved a Keex

HOUSTON - (A) - A flight plan that alerted CAA officials ton, a colorful Sherman news- for a plane thought to be missing to play the guitar" killed his paper publisher and frequent on a flight Friday from Frigardidate for public office, died banks, Texas, to Amarillo was a

hoax. Civil Aeronuatics Administraa German Luger pistol Monday. died in his room at a local tion investigators found a bus boy Police Chief Roland Kelley said hotel. at a Chinese restaurant here had Carl Amarella. 34-year-old in- He had run many times for telephoned the mythical "flight

hop off for California CAA officials had alerted stavestigator of the Broward County wearing a derby and carrying a tions between Fairbanks and care odd attire for a Texas Waco, where the plane was to have checked in. It never did.