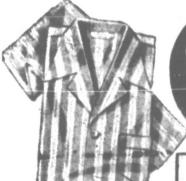

HAWAH-BOUND—The Rev. E. Douglas Carver, pastor of the First Baptist Church here, is shown above as he packs some shirts handed him by Mrs. Carver, preparatory to his going to the Hawaiian Islands where he and a group of Baptist ministers and laymen will do evangelistic work during the Christmas season. The group, headed by Dr. J. W. Marshall, president of Plainview's Wayland College, will leave Amarillo by plane at 3:40 a. m. tomorrow, enplane again at Los Angeles for the hop over the Pacific to Hawaii. The Rev. Taft Holloway, parter of the Canadian First Church, will be one of the group. They will return home around Jan. 4.