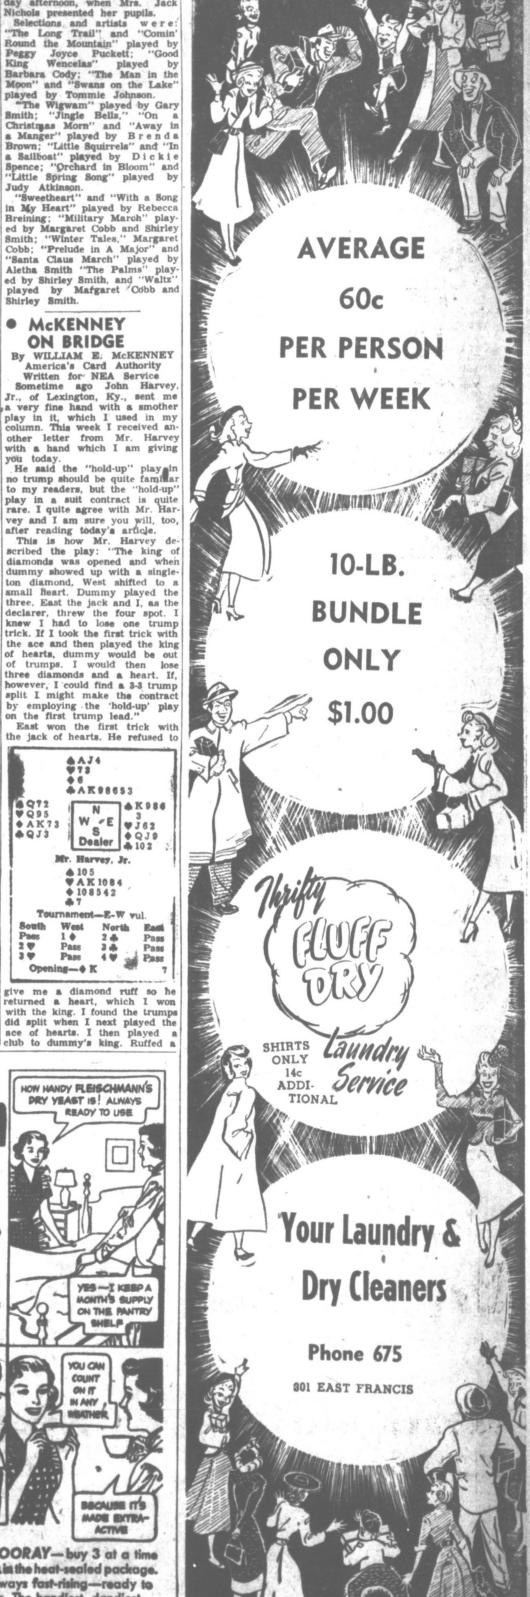

chairs and then put them under

THE WEATHER

U.S. WEATHER BUREAU

Christmas tree in the lobby.

community

Santa's

Sallies

ed the desolate thickets wind of it and made a deal with ponies and material for fencing the dunes of Parramore Isthe owners of the island for the and penning.

If they can do the job with the aid of the dogs and more istration adviser on Far East-

(A) - A couple of mounted Tex- Lewis Smithwick of San Saba got The men arrived with three cow tough cases.

Virginians on the main
The goats in the island to a support of the main
Virginians on the main
The goats in the island to a support of the island where seldom is heard is a point in question. So me fer with American diplomats on eastern shore people say not the spot about moves which may

and sand dunes of Parramore Island today getting ready for a roundup that may be tough—
even for Texans.

They're going after goats—
thousands of goats—that frisk on this 10-mile fringe of Virginia in the Atlantic Ocean.

They're out to round them up, pen them and ship them to the total pen them and penning.

After a preliminary cruise over the 1s quare miles of desolation to the total pen them and penning.

After a preliminary cruise over the 1s quare miles of desolation to the total penning.

After a preliminary cruise over the 1s quare miles of desolation to the total penning.

After a preliminary cruise over the 1s quare miles of desolation to the total penning.

After a preliminary cruise over the 1s quare miles of desolation to the castern shore. Thence, by train, they will be shipped to Texas, Roberts and Smithwick supply them for growing serums and vaccines, among other things.

But, added his companion from a penning.

After a preliminary cruise over the 1s quare miles of desolation to the one castern shore. Thence, by train, they will be shipped to Texas, Roberts and Smithwick supply them for growing serums and vaccines, among other things.

But, added his companion from a penning.

But, added his companion from a penning.

After a preliminary cruise over the 1s quare miles of desolation to the one ompaniment of the lone castern shore. Thence, by train, they will be shipped to Texas, Roberts and Smithwick supply them for growing serums and vaccines, among other things.

But, added his companion from a penning.

But, added his companion from a penning.

The owners of the dogs and more roundup hands early next month, the goats will be ferried over the castern shore. Thence, by train, they will be shipped to Texas, Roberts and Smithwick supply them for growing serums and vaccines, among other them for growing serums and ambassador. His present assign vaccines, among other things.

How many goats they will get throughout the Far East and con-

worse more than 2,500. Others say prob- be made to block the spread ably 7,000. The cowboys said they would The goats, shy and agile, stay Leaving Washington by train today, he is to sail from San

ramore has a thriving goat comSmithwick dispatched Joe Whitemunity. But Texas ranchers head and Cliff Clary 3,000 miles along three herd dogs to keep counted.