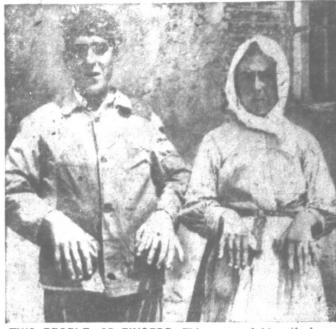

ROTAN, Texas-(P)-Two fam-They perished in a four-room frame house on the C. A. Douth- A field worker, Gardo Trevino,

small home were found at 9 a.m. There were no apparent surviv- truck in the yard had burned The two families had begun

### Workers Perish in Blaze ies of transient farm workers The last name of one family was Probe of High either 12 or 13 persons in all—Perez. Rota

It was believed four adults-

### $WE SAW \dots$

Venerable but ailing H. C. (Henry) Coffee, 310 N. Ward, cards. Even though he is critically confined to his bed, he has the spirit of Christmas.

Make her Christmas last for

Rotan is in West Texas about discovered the tragedy when he The blackened remains of the morning. The house had been mall home were found at 9 a.m. destroyed, he said, and a pickup

Trevino notified Henry Cosby, a farmer who lived nearby.

Cosby and Trevino made Francisco Tuesday for Japan, arriving there Jan. 5.

Tokyo is the first stop on his itinerary. He is expected to confer there with General Douglas MacArthur and also to determine exactly the time table for the stopped in the stoppe skulls but came to Rotan to give the alarm.

The estimate of dead largely from the number of persons known to have been living n the house.

Trevino and Cosby said from the position of the bodies that appeared the family all been sleeping together on

Cosby said the house was heated by a wood stove made from an empty gasoline barrel. There or a kerosene lamp, The cause of the fire was not

immediately determined.
Rotan Chief of Police O. B. Williams; Fisher County Sheriff