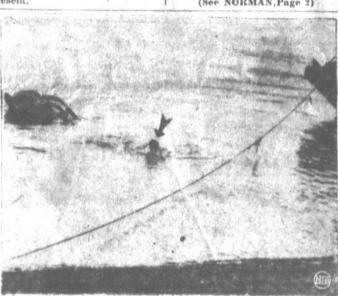

den City, Kans., but no one was

The first tornado struck across the edge of the North Campus of the University of Oklahoma at (See HESTER, Page 2) The first tornado struck across (See NORMAN, Page 2)

'GOT TIRED OF IT'-Charles McClees, indicated by the arrow, swims away from his auto, partly submerged at left, after driving it into the Ohio River at Cincinnati because he "got tired of