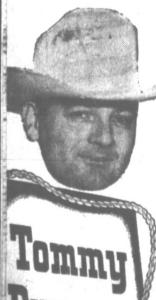

TOMMY WALKS AGAIN-Tommy Larsen, 11, of Waukegan, Ill. badly burned in August, 1947, discovers that he can walk again at Passavant Hospital at Chicago. It was the first time that Tommy walked since he fell into a flaming refuse pit while he was clad only in a swimming suit. Nurses Margaret Plymire (left) and Mildred Martin steady Tommy as he takes his first