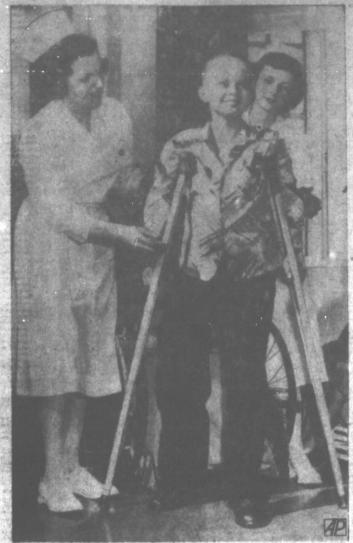

TOMMY WALKS AGAIN-Tommy Larsen, 11, of Waukegan, Ill. badly burned in August, 1947, discovers that he can walk again at Passavant Hospital at Chicago. It was the first time that Tommy walked since he fell into a flaming refuse pit while he was clad only in a swimming suit. Nurses Margaret Plymire (left) and Mildred Martin steady Tommy as he takes his first