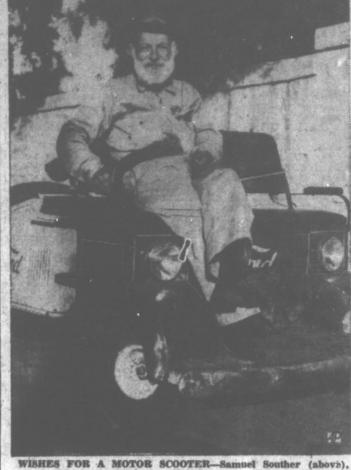

n's Western Store.

In addition, the Maddox Leather Craft Company of Amarillo has donated a buckle for the allaround cowboy.

If any other merchant who has not been contacted would care to donate prizes for the second and third place winners in the Schubert and "Nocturne Op. 55 would be most welcome, Taylor

> GROWING BOY STATE COLLEE, Pa. - Penn State's 208-pound wrestling champion, Homer Barr, was a 112-pounder as a high school freshman in Clearfield, Pa.

Heart That's Free," Robyn and daily average of \$39,500 for the by its Canadian affiliate to "One Fine Day" from "Madame eight-race card was offered. prove breeding grounds.

Coyotes Are 92-Year-Old Night Watchman MIAMI — The coyote population in Roberts County was reported slightly decreasing due to activities of professional trees.



92-year-old Brownsville, Texas, night watchman, is ambitious to own a motor similar to the one on which he is sitting. Souther, who has been night watching for 33 years and who once fought against Pancho Villa said: "I'd like me a scooter to patrol my beat. Never been able to afford one yet." (AP Photo)

BROWNSVILLE - (P) - Sam-| country from Oklahoma in 1910. cowgirls sponsor contest, they well Souther, 92-year-old Browns-would be most welcome, Taylor ville night watchman, is ambissid.

He was a sign painter by trade and recalls that he worked at that profession "one place and the country" and Souther, who has been night watching for 33 years and who once fought against Pancho Villa, said: "I'd like me a scooter to patrol my beat. Never been able to afford one yet."

"The trouble with p