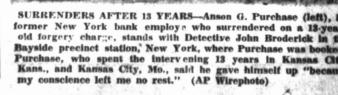

SURRENDERS AFTER 13 YEARS-Anson G. Purchase (left), 84, old forgery charge, stands with Detective John Broderick in the Purchase, who spent the intervening 13 years in Kansas City, Kans., and Kansas City, Mo., said he gave himself up "because