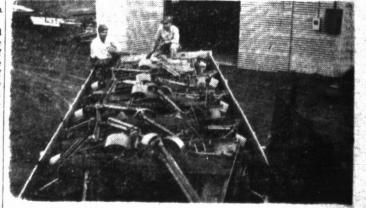

Machinery Co., 721 W. Brown. And, as soon as his factory is completed, Pampa will have the latest in a growing list of small

NEW INVENTION-This photo, taken at a recent field demonstration at Colby, Kans., shows John A. Hoover's invention for weeding while plowing in operation. In this photo, the plow had been lifted out of the ground, but in actual operation the rod that can be seen behind the last row of plow points would be just under the surface. The wheel riding atop the right hand plow wheel turns the pulley that turns a universal join; that turns the rod. It is the rotating of the rod that kills weeds and brings trash, stubble and weeds to the surface to form mulch.