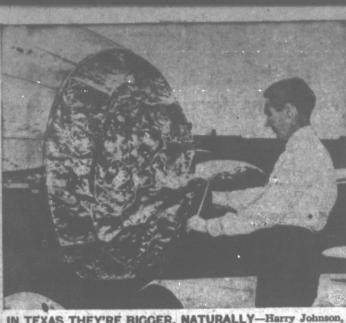

Complete Line

**PHONE 801-802** 

AIR CONDITIONERS

Repadding and renovation service

Pumps, Tubing, Accessories for All Makes

HALL and PINSON TIRE CO.

IN TEXAS THEY'RE BIGGER, NATURALLY-Harry Johnson, airline foreman in Dallas, looks over the battered nose of a DC-6 which was pounded by a freak "Texas-size" hailstorm over the western part of the state. The Los Angeles-bound plane re-turned to Dallas where passengers boarded another flight.