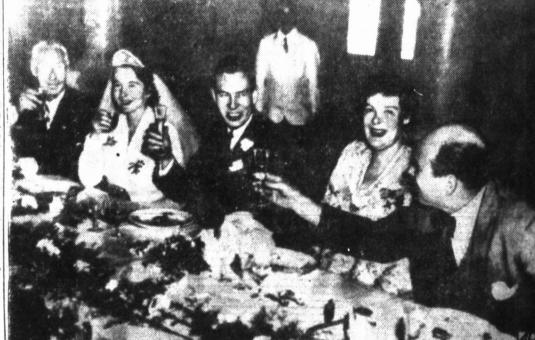

TOAST TO NEWLY WEDS-Princess Cecilie, granddaughter of the Kaiser, and her bridegre Clyde Harris, Amarillo, Texas, interior decorator, are toasted by former Amarillo mayor, Lawrence Hagy (right), at a wedding reception in Hechigen, Germany. At the left is Crown Prince Wilhelm, father of Princess Cecilie. Second from right is Crown Princess Cecilie, mother of the Wilhelm, father of Princess Cecilie. Second from right is Crown Princess Ceci" The couple were wed amid pomp recalling glitter of the Hohenzollezns.