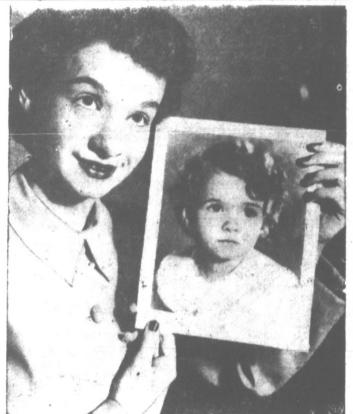

the existing emergency must be explosives in oil fields.

John M. Kelley, Jr., a government prosecutor in her trial on charges of stealing government secrets to give to the Russians, drew out the story.

Russia to live. She said she gave up the trip plan because she feared she could not get regulations if they down in which she has the story.

The chiral secrets to give to the story.

The chiral secret

WASHINGTON—(R) — A federal bodies had been recovered, many York March 4. But she says she thought she was in love with the Russian, and that the motive of the meetings was romance, not the 'delivery of government secrets as the prosecution contends.