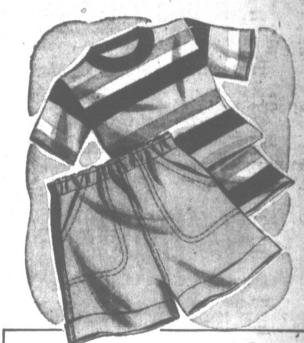

Girls' Demin Shorts, Knit Shirts

Your Choice

Reg. 1.49 knit shirts are striped combed cotton. Reg. 1.39 boxer style shorts; elastic waist, trim cuffs, bright red stitching. Durable, Sanforized faded blue cotton denim-maximum shrinkage 1%. 7 to 14.