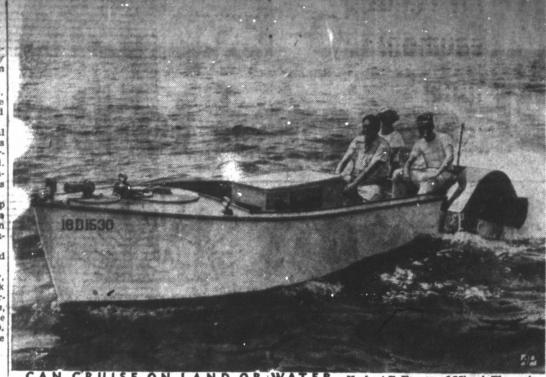

FRUIT COCKTAIL

BLACKBERRIES

Shortening

**PEACHES** 

CAN CRUISE ON LAND OR WATER-Herbert F. Farrar, of Miami, Fla., puts his automoboat through its paces. It has heavily-ribbed tires which propel it affoat or ash