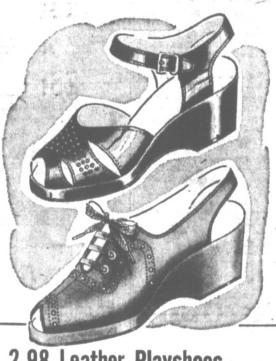

### 2.98 Leather Playshoes

Price-slashed!

An extra special bargain . . . one that's almost unbelievable! These are leather playshoes, a "find" even at regular price. Now they're sharply reduced!—for this \* extraordinary sale. See our wide variety! Sizes 4-9.