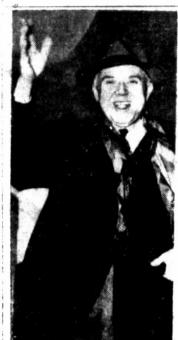

## MAN' HAS HIS IN CONGRESS

SENT BACK-Walter Gleseking, German pianist, waves before for Europe, only 45 minutes ahead of the deadline set by the U. S. Immigration authorities for his departure. "It's not fit to print," he said, when asked how he felt about returning to Europe on such short notice with his projected tour in the United States and Canada cancelled. (NEA