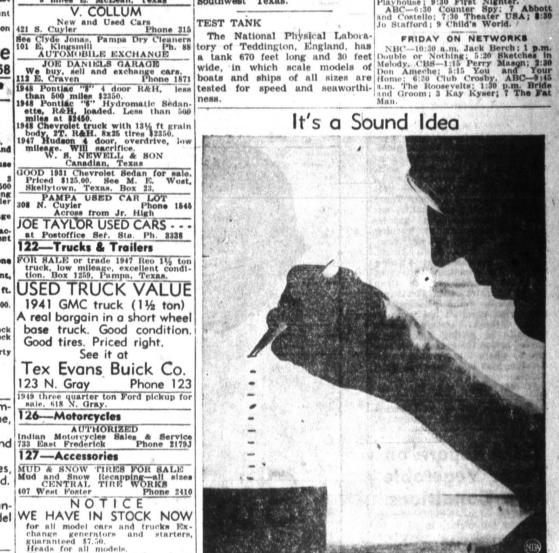

#### THE WEATHER

committed to a mental institution

HAY TO SNOWBOUND LIVESTOCK-Staff Sgt. William Hill, left, watches a signal light while he and Staff Sgt. Spencer Brown, right, prepare to push out bales of hay from a C-82 plane in flight to starving, stranded livestock in the Ely, Nevado, area. One of the 16 Fourth Air Force C-828 participating in "Opera on Feedlift," this and overs carried about four tons of feed on each trip. participating in "Opera on Feedlift," this and overs carried month for the first phase of the opera of the dropped before completion of the first phase of the operation of the operation of the first phase of the operation of the first phase of the operation of the first phase of the operation of the operation of the first phase of the operation of the ope