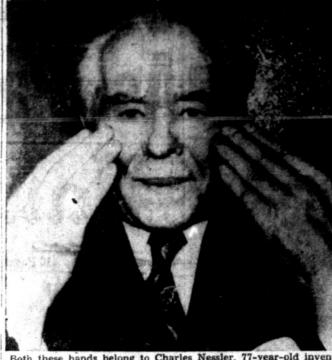

tried to develop a middle way.

Collapse of the talks finally on Manhattan island.

(Continued from Page 1)

Hands Across the Years

Both these hands belong to Charles Nessler, 77-year-old inventor of the permanent wave machine. Nessler claims to have discovered the "secret of youth." He says he treated his right hand for two months, using friction to bring a body chemical called carotin to the surface and rejuvenate the skin. His left hand, untreated, remains wrinkled. The right hand is smooth as that of a man of 35.