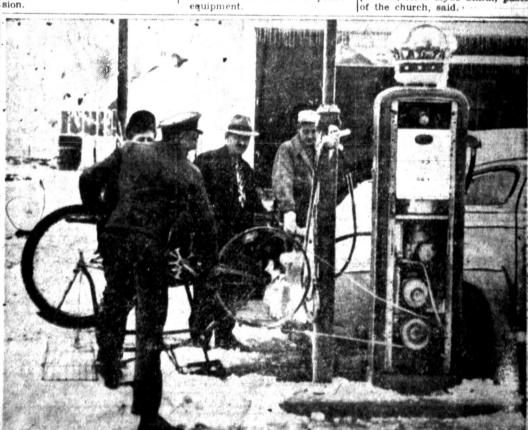

BICYCLE HELPS AUTO TO KEEP GOING-With all electrical power off in Joplin, Mo., vere sleet storm, a filling station attendant uses a bicycle to operate an elect Ice-burdened wires have caused a serious gasoline shortage in the Ozarks area,