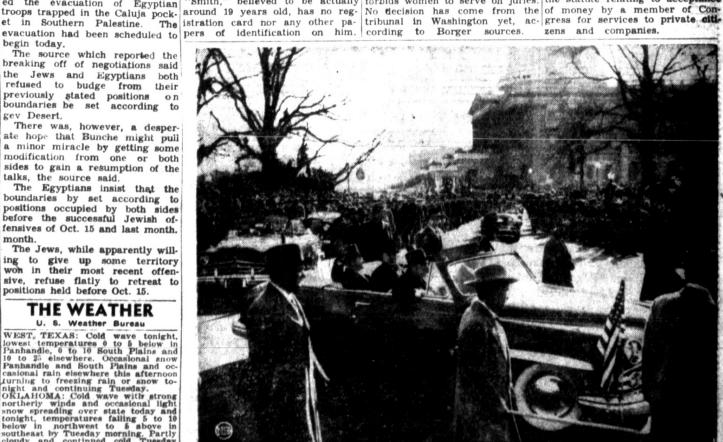

Israeli delegations. Before the Foster.

ed the evacuation of Egyptian troops trapped in the Caluja pock- around 19 years old, has no reg- No decision has come from the of money by a member of

The source which reported the breaking off of negotiations said the Jews and Egyptians both refused to budge from their previously stated positions on boundaries be set according to

Ma Jenkins in Ken Bennett's gev Desert. There was, however, a desper-Jan Robertson, wife of Highway be held at 8 p.m. nex. Thurs ate hope that Bunche might pull Patrolman E. J. Robertson who day and Friday at the Junior a minor miracle by getting some modification from one or both sides to gain a resumption of the talks, the

source said. The Egyptians insist that the boundaries by set according to positions occupied by both sides before the successful Jewish offensives of Oct. 15 and last month month.

The Jews, while apparently willing to give up some territory won in their most recent offensive, refuse flatly to positions held before Oct. 15.