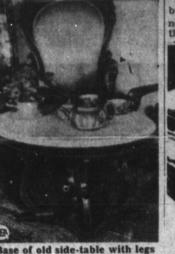

DR. J. L. CHASE, JR. Licensed **OPTOMETRIST** DUNCAN BLDG.

Base of old side-table with legs trimmed to coffee table height was inverted to make graceful support for marble top.

YOU'RE SURE OF St. Joseph ASPIRIN