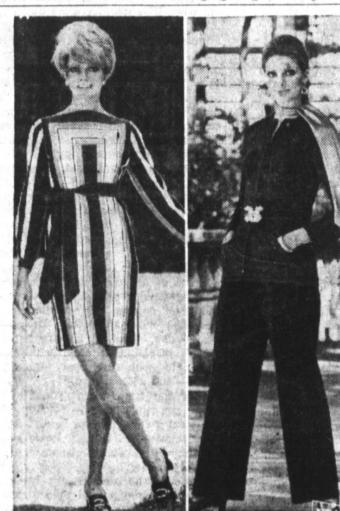

l tones which \$50 there was an Oreintal hand showed a mixture of plisse and

In the down to earth \$9 range | The plisse weave produced a there were big prints, and vivid puckered background for the

stripes on a basketweave silk. | boucle which decorated it in

solids, plaids and foulard print. Oleg Cassini ties were mostly At Bronzini the emphasis was Resilio showed Maha prints in

eliminates the bugaboo of food

#### DERRICK RESTAURANT

1100 E. Frederic 669-9150

## Fascinating Footnotes

Sports fans everywhere applaud fashion's newest hit! The higher heeled sport puts up its flaps for fall, takes on a light touch of antiquing and a little jewelry trim. Could there be a better way for an argyle sweater vest, pointy collared shirt, and ribbed knit pants outfit to end? Jacqueline









Knits take you fashionably through the seasons. Multicolored stripes provide decided flair to this knit woolen dress (left) which can be worn from autumn and winter. Knit pantsuit (right) features the new tunic look in such colors as charcoal, macaroon and Napoleon blue. These designs are from the autumn and winter collection of Dalton of America.

Family concerns spill over their savings stamp program. into working hours and Proceeds from this project are distract you. Make a distincpledged to help finance programs at Girlstown at White 21): An unknown factor is at Carol Carpenter introduced work in Friday's business. the program on LSD and its Find it early so you can

> Hostesses were Janetta Maloney, and Thresa Dollar. Members attending were Mmes.

on your sleeve Friday for all Mary