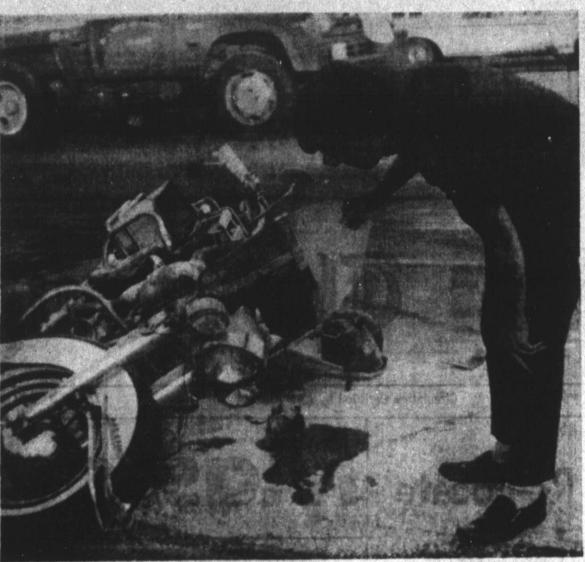

### **CHILI SUPPER**

Vegetable Soup for Ulcers & Executives

Tues., Dec. 2, 5 pm to 8 pm

Parish Hall 727 W. Browning

Of per person

EMPTY SHOES tell the story of a car-motorcycle accident in the 100 block of N. Hobart Wednesday afternoon. The shoes belong to Randell Lecnard Shelton 26, who, with Marjorie M. Bradley 21, of 927 S. Scott, were riding on the motorcycle. Both received emergency treatment at Highland General Hospital. An undentified man looks over the wreckage.