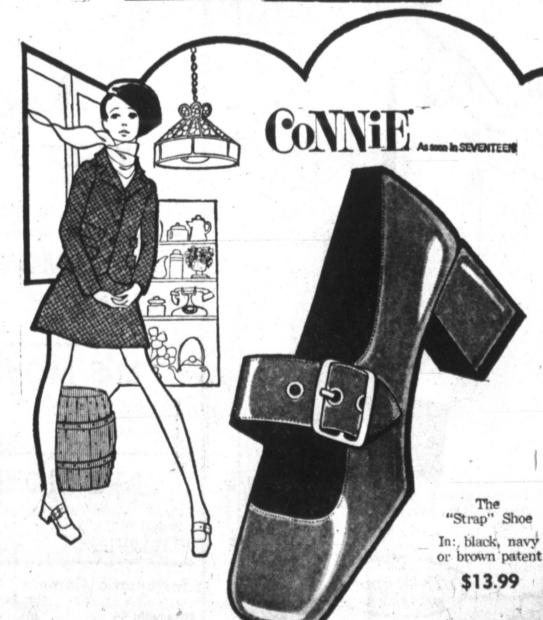

wel tones which \$50 there was an Oreintal hand showed a mixture of plisse and

In the down to earth \$9 range | The plisse weave produced a there were big prints, and vivid puckered background for the

stripes on a basketweave silk. | boucle which decorated it in

solids, plaids and foulard print. Oleg Cassini ties were mostly At Bronzini the emphasis was Resilio showed Maha prints in

eliminates the bugaboo of food

#### DERRICK RESTAURANT

1100 E. Frederic 669-9150

## Fascinating Footnotes

Sports fans everywhere applaud fashion's newest hit! The higher heeled sport puts up its flaps for fall, takes on a light touch of antiquing and a little jewelry trim. Could there be a better way for an argyle sweater vest, pointy collared shirt, and ribbed knit pants outfit to end? Jacqueline









Knits take you fashionably through the seasons. Multicolored stripes provide decided flair to this knit woolen dress (left) which can be worn from autumn and winter. Knit pantsuit (right) features the new tunic look in such colors as charcoal, macaroon and Napoleon blue. These designs are from the autumn and winter collection of Dalton of America.

Family concerns spill over their savings stamp program. into working hours and Proceeds from this project are distract you. Make a distincpledged to help finance programs at Girlstown at White 21): An unknown factor is at Carol Carpenter introduced work in Friday's business. the program on LSD and its Find it early so you can

> Hostesses were Janetta Maloney, and Thresa Dollar. Members attending were Mmes.

on your sleeve Friday for all Mar