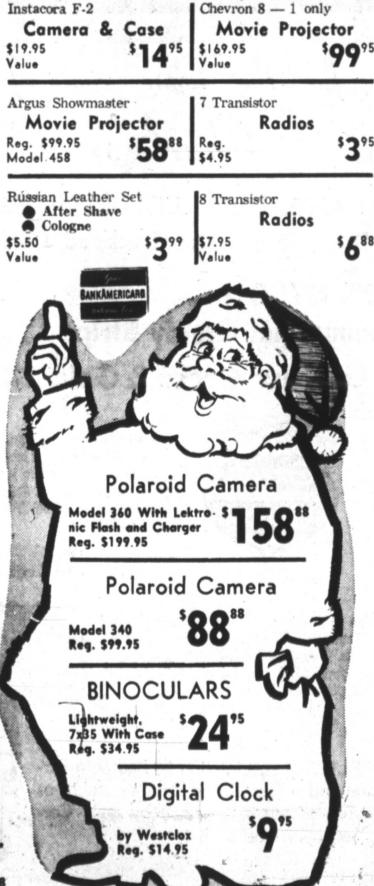

## Holiday Season Gift Ideas

asa een ays, He

olic

Mrs. ipa; eat-

held shoe shoe

p.m.

ess. 1898,

mpa g to was

vhile

s a

Lois, tillie, Mrs.

and Far-

sters Mrs.

yearnight boys of a rists

lived

Desks . . . in solid hardrock maple, sturdy oak, and pecan. An ideal gift for almost anyone in the family. Priced from 119.50.

Lamps . . . for every room in the home. Hanging, standing, table lamps, etc. We have them all. Styled by the best in the country. All prices.

Tables . . . long, short, octagonal, almost any shape and size that you need. Made by Lane, Thomasville, Hekman, and many others. Prices start at 39.50.

Pictures and mirrors . . . in many styles, shapes, and prices. Mirrors by Butler, Tell City, and Hammary. Prints and oils available in our picture line.

Throw and braided rugs...from our Early American room we have a wide selection of attractive rugs for the home. Prices from 39.95.

Riviera convertibles...
the most popular sleepers
on the market today

Colonial sleepers from Riviera... available in handsome tweed fabrics. Only 298.50,

Spanish sleepers . . . wood trim adds to the beauty of these Riviera sleepers. Green or red print in stock. Only 389.50

Traditional style sleepers in vectra fabrics, Available in green or gold colors, Only \$379.50

Select from famous brand names such as Thomasville, Tell City, and Butler

Chairs . . . all styles from which to choose. Many fabrics in stock including beautiful velevits that start as low as 154.50.

Irresistibly comfortable ... RECLINA-ROCKER by LA-Z-BOY

Bedroom furniture from Thomasville, Caldwell, Tell City, and Bassett. All styles available from Spanish to comtemporary. Dressers with single or double mirrors.

Free delivery and convenient credit terms available with every purchase.

The perfect gift ... a handsome server from Butler. Has drop leaf top for extra room when you need it. Only 98.50.

Gun cabinet from Jasper . .. has six gun rack with plenty of storage room underneath. Only 159.50.

Downtown Pampa

665-1623

The second of th