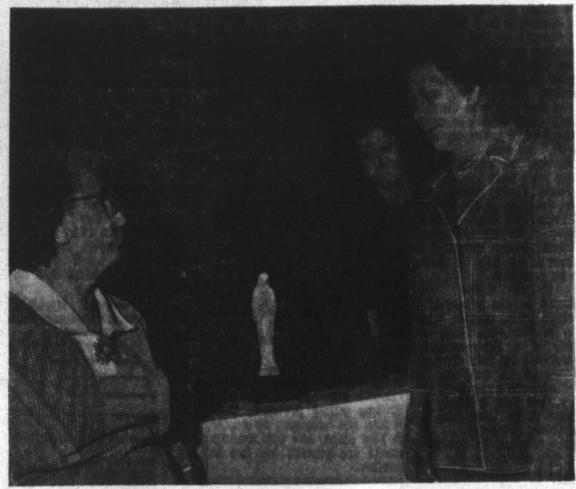

# men's Da

WANDA MAE HUFF, WOMEN'S NEWS EDITOR PAMPA DAILY NEWS PAMPA, TEXAS 62nd Year Monday November 17, 1969

LESSONS IN ABSTRACT ARRANGEMENTS - Mrs. V. N. Osborn, left, Mrs. Thelma Bray, and Mrs. R. L. Grubb, right, examine one of several abstract floral arrangements using drift wood, figuerines and dry plant materials which were exhibited during the Fall meeting of the Northern Zone of Texas Garden Clubs Inc. Mrs. Grubb, Midland, district one director, presided for the meeting held at First United Methodist Church Patio Room. Mrs. Bray and Mrs. Osborn presented the program on "Creating interest in Modern and Abstract Design."