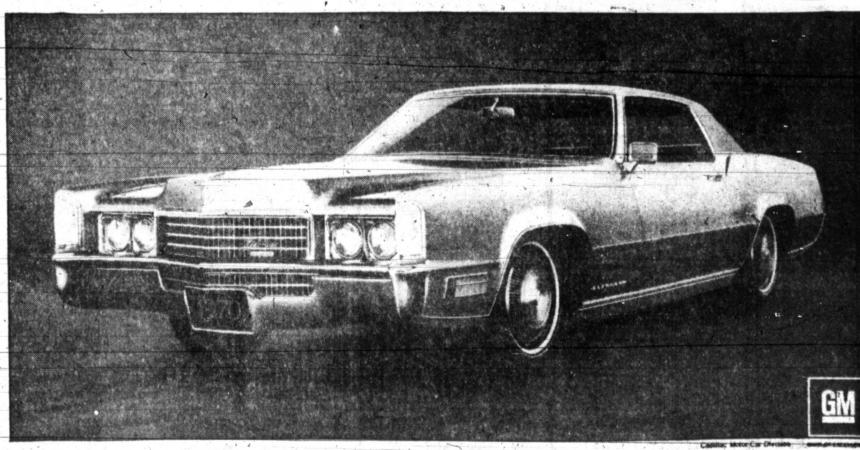

#### The elegantly spirited 1970 Cadillac

The brilliant new 1970 Cadillac is styled to reflect the quality of life in the spirited seventies. Its striking new beauty suggests the tempo of people. on the move. Richly tailored appointments welcome you to a new era of Cadillac taste and elegance. Sparkling performance invites you to experience an entirely new dimension of motoring pleasure. In all eleven

Cadillac models, you'll discover new ideas attuned to the spirited seventies. You may choose a new radio that will seek out your favorite AM, FM or stereo-only station. The aerial is neatly concealed in the windshield. This year, Cadillac engineers have again made sure that the Cadillac ride continues to be the most enjoyable in motoring history.

#### The newly spirited 8.2 litre Eldorado

passenger car. Created exclusively for the front-wheel-drive Eldorado, this new power plant harbors an ample reserve to operate the power

sts one usually associates with a luxury car, while yielding a new thick 1970 Eldorado. Behind its smartly recessed grille is a new 8.2 litre V-8. of performance that will set the pace for personal cars for years to come. The instant you feel the new 8.2 litre V-8 in action, you'll know that the Fleetwood Eldorado is the world's finest personal car. The moment you drive it, you'll know that Cadillac has left the sixties far behindle