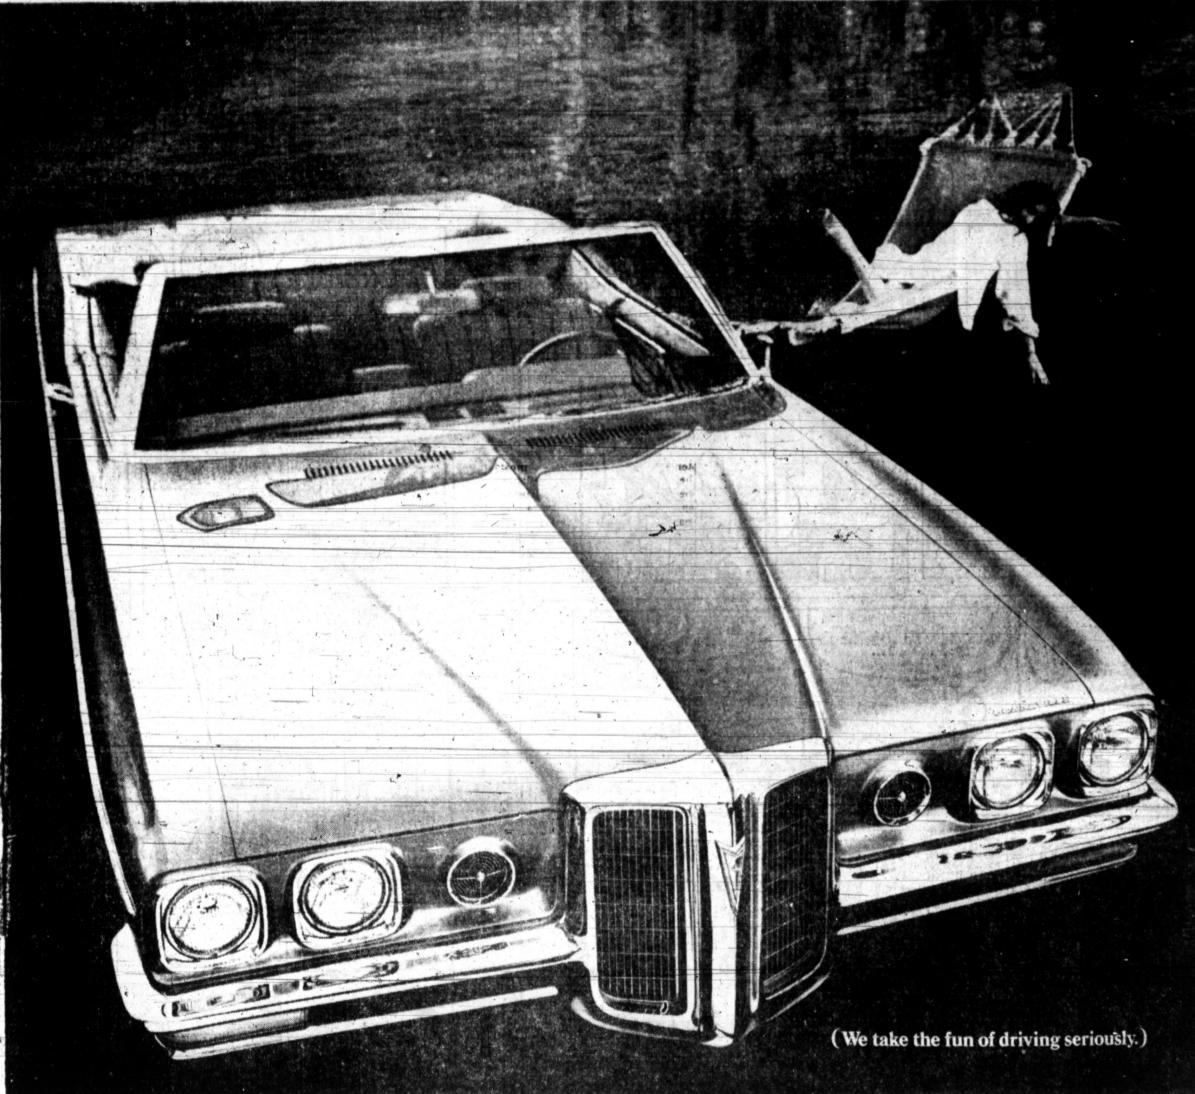

#### 1970 CADILLAC FLEETWOOD BROUGHAM THE BEST YET

## Cadillac Offers Performance

Fleetwood, will go on sale in first in over 30 years," Elges is matched with a Turbo Hydra- the Western Beef Grain Com- Also, Rev. Lewis Holland, and Twiford.

teak-

Rex

ewell