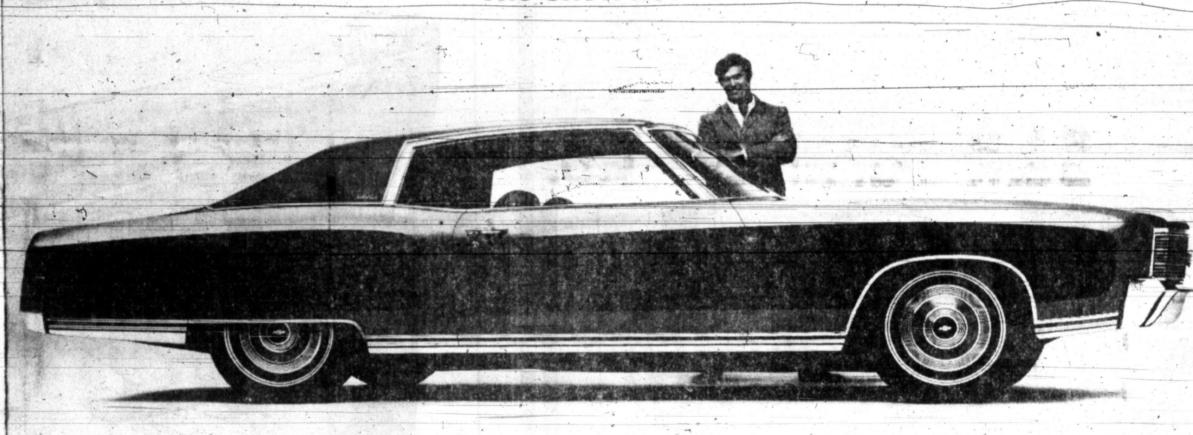

1970 BUICK GS

## 1970 Buicks Feature New Styling

Division today introduced its features a lengthened hood with rocker panel molding. new line of cars for 1970, a shortened rear deck, com- For the first time in many The rear window has been

General Motors. The serviceaas much, as 50 per cent with and Skylark Custom.

For Only

Skylark and GS series, a new body accent lines flowing a luxury Estate Wagon in its incorporates a new taillight desaid. upper series station wagon and rearward from the wheel upper series lineup. The new sign which adds to this But there is a new willing. numerous mechanical changes consists of a distinctive grifle, wagon, which will be available Riviera's distinctiveness.

The new 455 cubic inch engine the problems and a certain for each series and the shortena new and bigger engine, plus openings. Front end treatment wagon, which will be available Riviera's distinctiveness. ed rear deck is complimented is mounted on a 124 inch wheel- replaces the 430 cubic inch incentive to move on them. The new models will go on y a new, more massive bumper base and is powered by the new Floring Wildow Fatata Word. display in dealer showrooms tailored to the flaired fender 455 cubic inch engine.

intermediate-sized cars, "BUICK" name panel. Riviera. Electra, Wildcat and The new instrument panel on most remarkable growth of any

LeSabre models have undergone the intermediate-sized cars has car in the Buick line over the significant appearance changes been styled for appearance, past several years. with the introduction of new driver convenience and pas- A new hood and bumper blend

gineering changes, we have in the doors and rear quarter the 1970 styling. made important strides in panels. This safety feature was In the rear, back-up lamps, simplifying the serviceability of introduced last year on which glow red at night when 1970 models," said Lee N. LeSabre, Wildcat and Electra the lights are on, are mounted models.

bility of instrument panel components has been increased by series — Skylark, Skylark 350 popular offering in the personal

speedometer cable connections, GS series, there are three which further enhance its apair conditioning outlet hoses models, a GS and a GS 455, peal. A longer hood profile is which can be disconnected both two-door hardtop coupes, comined with a stylish grille and a GS 455 convertible. which is of a vertical line

GS models are identified by directional dual air scoops on the hood, Adding to the Riv which funnel cool, outside air appearance are fixed headligh

**During This Week Only - You** 

Can Hook Up To The Cable

And Receive 1 Month's Service

YOU SAVE \$14.46

WaRNing

Fail URE to rend this AD Activille's

Gypsy Curse causing bad

FLINT, Mich. - Buick Motor the Skylark and GS models releaser, and a red striped covers, introduced on this car for the first time.

lines that extend into the roof. New front and rear end LeSabre models. While much of the styling em- Horizontal tail lamps are treatment creates a distinctive phasis for 1970 was placed on separated by a stylish new look for the luxury Electra series, which has shown the

grilles, bumpers and orna- senger protection. smoothly with the new grille All models in the intermediate and headlamps which are "In addition to styling and en- line will have side impact bars spaced wider apart to enhance

luxury car field, has undergone such innovations as as snap-on In the performance-oriented evolutionary styling refinements