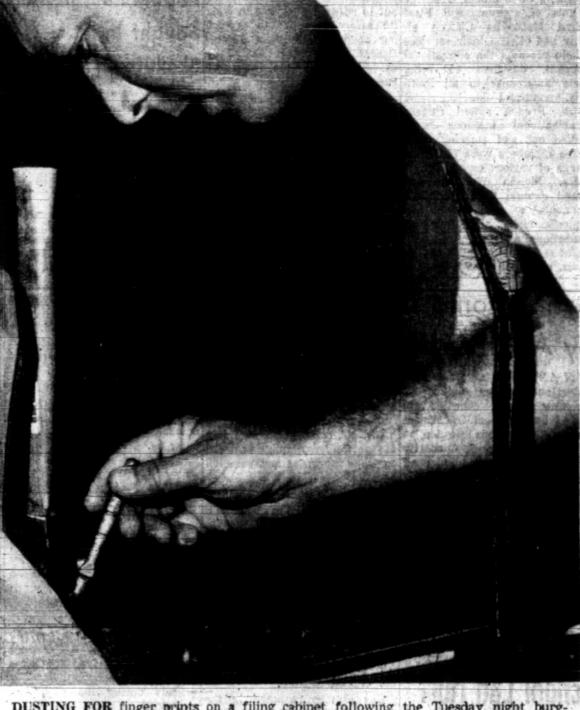

DUSTING FOR finger prints on a filing cabinet following the Tuesday night burglary of Gibson's Discount Center is George Wallace, assistant chief of police. Store of ficals report the lone burglar netted approximately \$1,000 in cash and merchandise.

Assistant Chief of Police George Wallace and Lt. John Thomas investigated the burglary and first thought entry Ishee said at the time he was gained by going through an air conditioner vent in the

But investigation showed the lone burglar apparently from the area. They turned "I will not leave, my post hid inside the building, probably in the attic, and either fell until a court tells me, he said. through the ceiling or had trouble emerging from his hiding The gunship pilots received Hill, a native of Darion, Ga., place after employes had gone home. Gibson's owner, Delmar Watkins, said the last employe

After emerging from his hiding place in the back of the store the burglar rifled desk and filing cabinet drawers in

the building was not bothered. Wallace said the man wore gloves, probably the cotton type, therefore no prints could be taken. Dust from the 'School Night' For Scouting