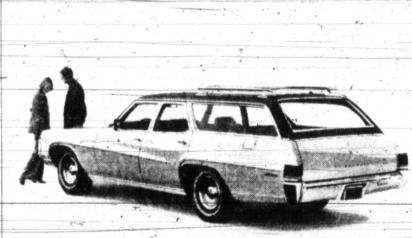

## 1970 Buicks Feature New Styling

Division today introduced its features a lengthened hood with rocker panel molding. new line of cars for 1970, a shortened rear deck, com- For the first time in many The rear window has been

General Motors. The serviceaas much, as 50 per cent with and Skylark Custom.

For Only

Skylark and GS series, a new body accent lines flowing a luxury Estate Wagon in its incorporates a new taillight desaid. upper series station wagon and rearward from the wheel upper series lineup. The new sign which adds to this But there is a new willing. numerous mechanical changes consists of a distinctive grifle, wagon, which will be available Riviera's distinctiveness.

The new 455 cubic inch engine the problems and a certain for each series and the shortena new and bigger engine, plus openings. Front end treatment wagon, which will be available Riviera's distinctiveness. ed rear deck is complimented is mounted on a 124 inch wheel- replaces the 430 cubic inch incentive to move on them. The new models will go on y a new, more massive bumper base and is powered by the new Floring Wildow Fatata Word. display in dealer showrooms tailored to the flaired fender 455 cubic inch engine.