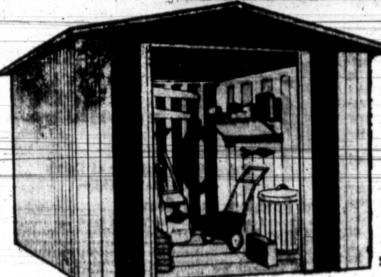

THE HOME OF

Hurry! LAST 3 DAYS!

•8'x 6' Ribbed Bonderized Steel Construction!
•Dimensions Are: 88" Wide, 64" Deep, 78" High! · Sturdy 3/8" Floor for Extra Storage Protection! • 40° Sliding Doors Lock to Keep Valuables Safe!

· Has Weather Resistant Duotone Plastic Finish!

Use WHITE'S EZE-CHARGE-Take Months To Payl

SAVE

\$3.951

WITH FLOOR

SALE

Bed Size

Handy Snap Form Fitting Bottom!