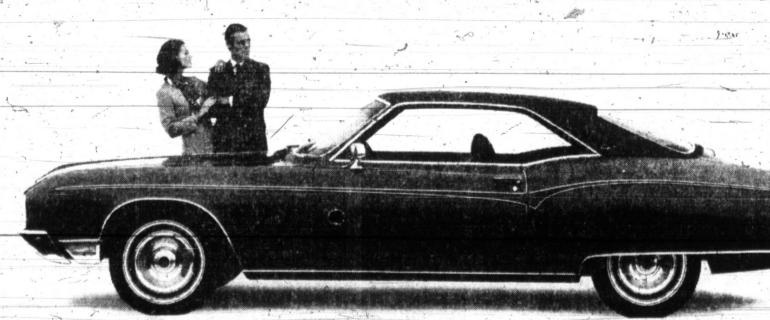

#### 1970 CADILLAC FLEETWOOD BROUGHAM THE BEST YET

## Cadillac Offers Performance

Fleetwood, will go on sale in first in over 30 years," Elges is matched with a Turbo Hydra- the Western Beef Grain Com- Also, Rev. Lewis Holland, and Twiford.

teak-

Rex

ewell

nt at

dealer showrooms Sept. 18," said.

in all models," explained Elges. world.

quarter into the taillight and a piece unit it replaces. horizontal design ilne that

Elges noted, "As a result, we Elges said.

Cadillac, highlighting engi-ride and handling.

framed grille dominates even burns on her legs.

Abilene; Russell and Kay more in 1970 with a bright Mr. and Mrs. Joe Cun-Maddox, Texas A&M, College

Matic transmission.

Highlighting the rear ap-The standard Cadillacs look ago, is a Cadillac exclusive. It lens which houses the taillight, longer because of new cornering has inherently higher reliability, stoplight and directional signal. lights with horizontal chrome fewer fasteners and fewer A reflective marker is now trim, the extension of the rear human variables than the multi-located directly below the taillight in the outer ends of

"Cadillac's 1970 new rear axle the bumper. sweeps the length of the side. | features quieter operation; | Summarizing the styling. "Years of engineering re-greater durability improved Elges stated, "Cadillac search and development serviceability and will have the customers can personalize their culminate in key innovations highest torque capacity of any 1970 car from a variety of 21, featured in the 1970 models," passenger car in the industry," exterior colors, 15 of which are new. Also, there are seven vinyl have achieved significant gains. Turning to the new look of roof color options.