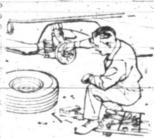

DUSTING FOR finger prints on a filing cabinet following the Tuesday night burglary of Gibson's Discount Center is George Wallace, assistant chief of police. Store of ficals report the lone burglar netted approximately \$1,000 in cash and merchandise.