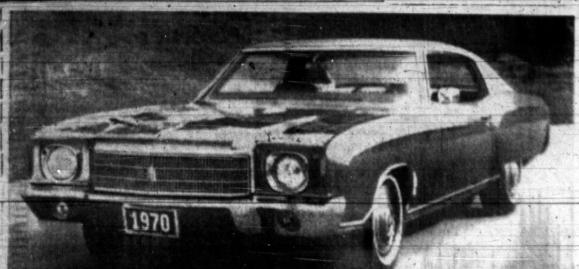

#### 1970 CADILLAC FLEETWOOD BROUGHAM THE BEST YET

## Cadillac Offers Performance

Fleetwood, will go on sale in first in over 30 years," Elges is matched with a Turbo Hydra- the Western Beef Grain Com- Also, Rev. Lewis Holland, and Twiford.

teak-

Rex

ewell

nt at

dealer showrooms Sept. 18," said.

in all models," explained Elges. world.

quarter into the taillight and a piece unit it replaces. horizontal design ilne that

Elges noted, "As a result, we Elges said.

Cadillac, highlighting engi-ride and handling.

framed grille dominates even burns on her legs.

Abilene; Russell and Kay more in 1970 with a bright Mr. and Mrs. Joe Cun-Maddox, Texas A&M, College

Matic transmission.

Highlighting the rear ap-The standard Cadillacs look ago, is a Cadillac exclusive. It lens which houses the taillight, longer because of new cornering has inherently higher reliability, stoplight and directional signal. lights with horizontal chrome fewer fasteners and fewer A reflective marker is now trim, the extension of the rear human variables than the multi-located directly below the taillight in the outer ends of

"Cadillac's 1970 new rear axle the bumper. sweeps the length of the side. | features quieter operation; | Summarizing the styling. "Years of engineering re-greater durability improved Elges stated, "Cadillac search and development serviceability and will have the customers can personalize their culminate in key innovations highest torque capacity of any 1970 car from a variety of 21, featured in the 1970 models," passenger car in the industry," exterior colors, 15 of which are new. Also, there are seven vinyl have achieved significant gains. Turning to the new look of roof color options.