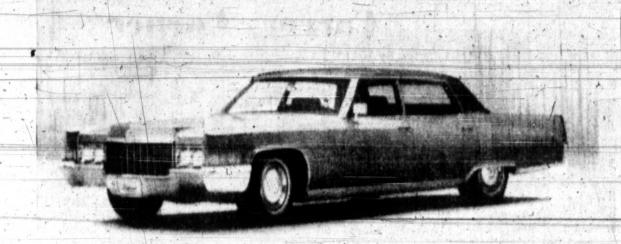

#### 1970 CADILLAC FLEETWOOD BROUGHAM THE BEST YET

## Cadillac Offers Performance

Fleetwood, will go on sale in first in over 30 years," Elges is matched with a Turbo Hydra- the Western Beef Grain Com- Also, Rev. Lewis Holland, and Twiford.

teak-

Rex

ewell

nt at

dealer showrooms Sept. 18," said.

in all models," explained Elges. world.

quarter into the taillight and a piece unit it replaces. horizontal design ilne that

Elges noted, "As a result, we Elges said.

Cadillac, highlighting engi-ride and handling.

framed grille dominates even burns on her legs.

Abilene; Russell and Kay more in 1970 with a bright Mr. and Mrs. Joe Cun-Maddox, Texas A&M, College

Matic transmission.

Highlighting the rear ap-The standard Cadillacs look ago, is a Cadillac exclusive. It lens which houses the taillight, longer because of new cornering has inherently higher reliability, stoplight and directional signal. lights with horizontal chrome fewer fasteners and fewer A reflective marker is now trim, the extension of the rear human variables than the multi-located directly below the taillight in the outer ends of

"Cadillac's 1970 new rear axle the bumper. sweeps the length of the side. | features quieter operation; | Summarizing the styling. "Years of engineering re-greater durability improved Elges stated, "Cadillac search and development serviceability and will have the customers can personalize their culminate in key innovations highest torque capacity of any 1970 car from a variety of 21, featured in the 1970 models," passenger car in the industry," exterior colors, 15 of which are new. Also, there are seven vinyl have achieved significant gains. Turning to the new look of roof color options.