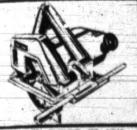

DUSTING FOR finger prints on a filing cabinet following the Tuesday night burglary of Gibson's Discount Center is George Wallace, assistant chief of police. Store of ficals report the lone burglar netted approximately \$1,000 in cash and merchandise.