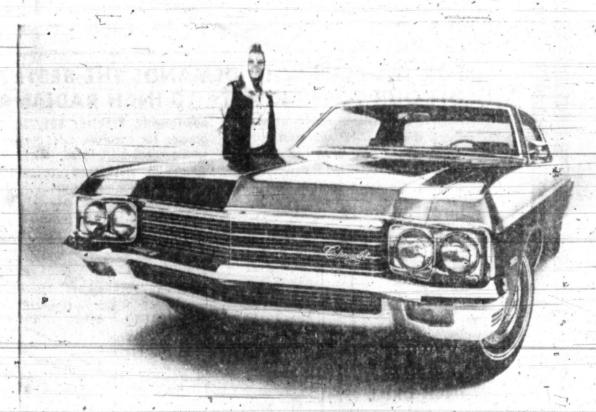

## Chevrolet Offers Totally New Personal Luxury Automobile

DETROIT - The Monte Carlo occupant protection, accident the rear seat. The latch re-locks a totally new personal luxury prevention and anti-theft. car, headlines Chevrolet's new New for 1970 among models for 1970, John. Z. Chevrolet's more than 400 op- closed. DeLorean, General Motors vice tions and accessories are impresident and Chevrolet general proved electric door locks, replacing vacuum locks. manager, said today.

"The 1970's will be an un. With the electric door locks There are up to seven two-tone paralleled decade of individual is a new automatic front seat combinations, five vinyl top customer choice," DeLorean back release for coupes which said. "Chevrolet will continue unlatches when either front door colors and two convertible top to set the industry pace with is opened, for easier access to colors. a variety of cars and options which allow each buyer to custom tailor his or her personal transportation.

Monte Carlo adds a new market dimension by offering to the youthful, sophisticated buyer a superb blend of individual, high fashion styling and intermediate-size handling and performance."

DeLorean said seven distinctive Chevrolet lines will be shown in dealerships on Announcement Day, Sept. 18.

"The big Chevrolet has new styling and added power for 1970 and Chevelle has an allnew appearance," DeLorean said. "Improvements in these lines are incorporated in both sizes of Chevrolet station wagons. The fast-selling Nova has fresh appeal in its new models."

Chevrolet Corvette and Camare will be continued to the end of this year with new models in each line scheduled for introduction later in the model

DeLorean said that among important 1970 engine changes, Chevrolet is increased to 350 cubic inches from 327 eubic cubic inches from 327 cubic inches in 1969 to give added power for options such as air conditioning that continue to grow in customer popularity.

The base six cylinder engine of Chevelle is also increased -250 cubic inches in 1970 compared with 230 cubic inches in

"A smooth running new 400 cubic inch V-8 that burns regular fuel is introduced as an option on the big Chevrolet and also is available on Monte Carlo," DeLorean said.

"The new high torque 454 cubic inch V-8's replace 427 cubic inch engines offered on the big Chevrolet in 1969."

He said mechanical improvements include smoother engine acceleration through the use of a transmission controlled vacuum spark advance.

There is extended use o variable-ratio power steering which gives more responsive maneuverability in turns and parking. It is now available on all 1970 models except station wagons and Nova models with four-cylinder engines.

Longer life, fiberglass-belted tires are standard on all 1970 Chevrolet models.

Every 1970 model has extensive safety features for

> A FOOT IN THE DOOR

Is All They Need VOTE AGAINST c SALES TAX