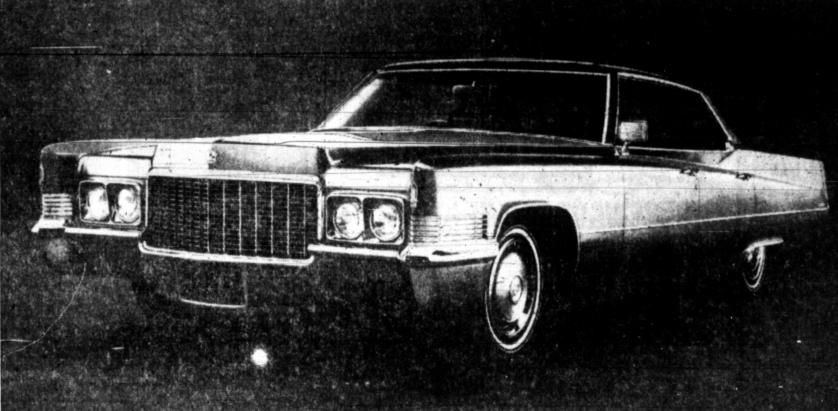

#### 1970 CADILLAC FLEETWOOD BROUGHAM THE BEST YET

## Cadillac Offers Performance

Fleetwood, will go on sale in first in over 30 years," Elges is matched with a Turbo Hydra- the Western Beef Grain Com- Also, Rev. Lewis Holland, and Twiford.

teak-

Rex

ewell

nt at

dealer showrooms Sept. 18," said.

in all models," explained Elges. world.

quarter into the taillight and a piece unit it replaces. horizontal design ilne that

Elges noted, "As a result, we Elges said.

Cadillac, highlighting engi-ride and handling.

framed grille dominates even burns on her legs.

Abilene; Russell and Kay more in 1970 with a bright Mr. and Mrs. Joe Cun-Maddox, Texas A&M, College

Matic transmission.

Highlighting the rear ap-The standard Cadillacs look ago, is a Cadillac exclusive. It lens which houses the taillight, longer because of new cornering has inherently higher reliability, stoplight and directional signal. lights with horizontal chrome fewer fasteners and fewer A reflective marker is now trim, the extension of the rear human variables than the multi-located directly below the taillight in the outer ends of

"Cadillac's 1970 new rear axle the bumper. sweeps the length of the side. | features quieter operation; | Summarizing the styling. "Years of engineering re-greater durability improved Elges stated, "Cadillac search and development serviceability and will have the customers can personalize their culminate in key innovations highest torque capacity of any 1970 car from a variety of 21, featured in the 1970 models," passenger car in the industry," exterior colors, 15 of which are new. Also, there are seven vinyl have achieved significant gains. Turning to the new look of roof color options.