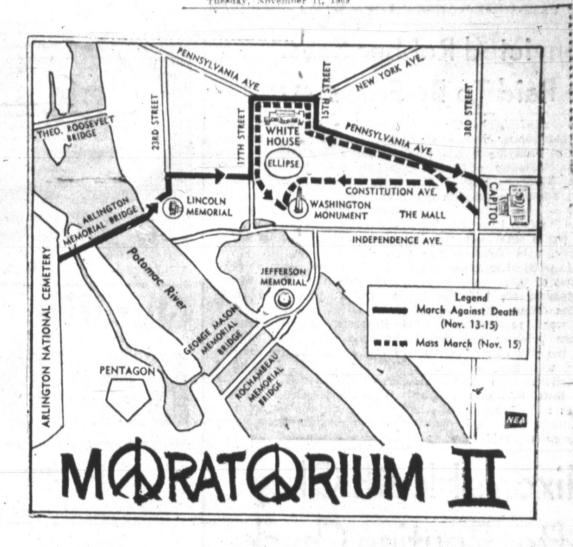

rsday, Nov.

Energy

Bleach

Gallon

continues until 40,000 persons have marched single file past the White house. These marnames of American soldiers villages destroyed Mobilization will try to deliver to President Nixon.

More than 2,000 additional marshals will be members of state contingents, march with them and be present at all the activities before and after the marches.

The marshals will be

supervised by Mobilization leaders Fred Halstead and Brad Little, operating from a church on Capitol Hill, Halstead said the Mobilization Committee is co-operating with police and taining permits for all marches and assemblies and have invited federal officials to attend marshals' meetings.

The promised appearance of the defendants in the Chicago

> CLASSIFIED ADS GET RESULTS PHONE 669-2525



THE ANTIWAR MARCH is scheduled to begin at midnight Thursday and continue until 40,000 marchers have gone from Arlington National Cemetery to deposit names of American war dead in a coffin. Despite denial of a permit, Moratorium leaders insist on a Pennsylvania Avenue route.

10 Honey Suckle Turkeys to 10 Lucky Customers

To Be Present To Win , No Purchase Necessary - Register As

Often As You Desire - Persons Under 18 Not Eligible

PRICES IN THIS AD EFFECTIVE THROUGH November 15

07

29c

Shurfine

Coffee

lb. can

To Be Given Away Nov. 26th 6 pm You Don't Have

## Popular Cafe Re Opened After Affray

AUSTIN (UPI) - The University of Texas' Chuckwagon Resshow police his identification.

The popular eating place in the Student Union building was the scene of a serious confrontation last