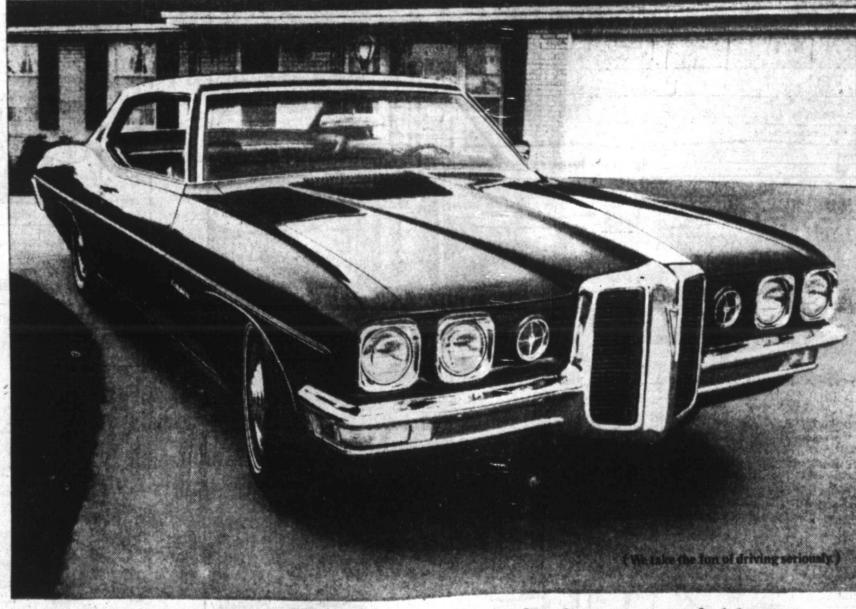

### Look what's parked where that low-priced car was, neighbor.

People are waking up to the fact that, for a little more money, they can own a lot more car. Pontiac's new Catalina.

A big car. On a 122" wheelbase. With a solid Wide-Track ride. Standard 255hp V-8. And standard features like a hidden radio antenna, protective side moldings of Endura and steel beams in the doors for added security. A luxurious car. With thickly padded seats. Richly appointed interiors of fabric and Morrokide. Walnut-grained vinyl inserts. And plenty of room for heads and

How about you? It's your money. Aren't you ready to step up to Pontiac's new Catalina? It's the way value's going to be.

Pontiac's new Catalina

The Wide Track Family for 70; Grand Prix, Bonneville, Executive, Cataline, GTO, LeMans Sport, LeMans, Tempest and Firebird.