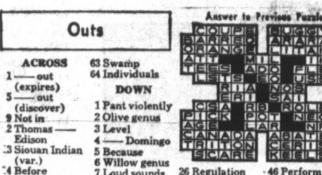

Survivors are his wife, Edith; daughter, Mrs. W.N. Stevens, Salem; and three sons, Lloyd, Ralph and Jess, addresses

26 Regulation 27 Egyptian sun 29 Greek portico 48 Cry of

8 Car damage 9 Semiprecious 10 Crystalline 32 Wise men 19 Past the 36 Narrow boundaries (2 words) 39 Celestial 23 Legal point 25 Wave

stone

11 Exam

49 Musical 33 Winter vehicle 35 Exemplary (comb. form) phenome (ab.) 44 Highways

instrument

Your b

Adjus

a be

feasib

# Record

Edison

(var.)

(prefix) 15 Observed 16 Check

17 Roman

18 All

bronze-

town 22 Possessive

pronoun 24 Worm

25 Monk's title

30 Doctrines

(coll). 34 Remotest

37 Alone

40 Darn

41 Kind of

36 Flower part

38 Vicious act

restaurant 42 Disencumber

43 Historical period 45 Donkey

47 Betrayal

(slang)

51 External

35 Creeping

6 First man