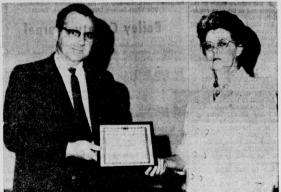

CTA CERTIFICATE - Superintendent of schools Neal Dillman was presented a certificate from the Texas State Classroom Teachers Association commending him for his interest and encourage-

ment in the local CTA organization.
Dorothy Beddingfield, president of
CTA, is shown making the presentation.

Dorothy Beddingfield, president of CTA presented Nel Dilman a framed certificate from the Texas State Classroom Teachers Association commendation in the local CTA organ, exiton.

Will offset each one.

Dorothy Beddingfield, president of CTA presented Nel Dilman a framed certificate from the Texas State Classroom Teachers Association commendation in the local CTA organ, exiton.