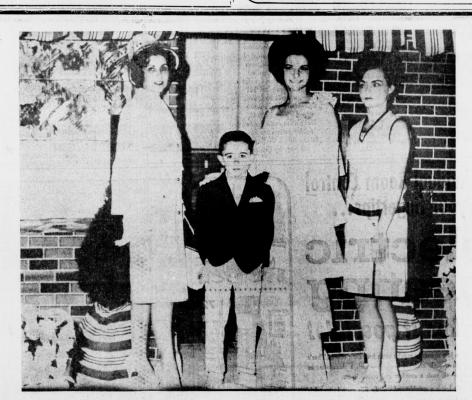

Wellborn's Stamp Special

March 15 Through 31

\$5 plus 1 book of stamps \$5 plus 2 books of stamps \$10 plus 2 books of stamps

GREEN STAMPS, BUCCANEER & GUNN BROS. WELLBORN'S BEAUTY SHOP

KACY SANDERLIN MODELING AN ORIGINAL FASHIONED BY DOT'S SHOP, WHO SPECIALIZES IN CHILDREN'S CLOTHING

WE COMPLIMENT LLAND ESTACADO CIVIC CLUB ON THEIR OUTSTANDING STYLE SHOW GLAD WE COULD HAVE A PART IN IT.

DOT'SHOP

Austin Meeting

GENERAL TELEPHONE

OUR DEEPEST APPRECIATION TO OUR MODELS ABOVE: FOR MAKING POSSIBLE...A FINE SHOW

COME TO COBB'S FOR YOUR EASTER OUTFIT

THANKS TO LLANO ESTACADO CIVIC CLUB FOR SPONSORING THIS SPLENDID STYLE SHOW

## SHOP MULESHOE FIRST

Who Helped Make The Show A Success

SHOP ANTHONY'S

FOR YOUR EASTER

McVicker wearing ece celanese arnel kin collarless suit. al chanel blouse,

OUTFIT

Model Karen Parks is wearing a Jr. Fetit 3 piace suit by Jr. Petit Fashions of New York. Fabric is Fortel and avril. Skirt is pleated double breasted blazer collarless jacket with 5/8 length sleevs. Blouse has ruffled neck and cuff to compliment the printed jacket which is 100 per cent cotton. All styled with the Jr. Petit figure in mind. Bone color baby alligator tear Sophisticate had shoss by Portraits complete the ensemble.