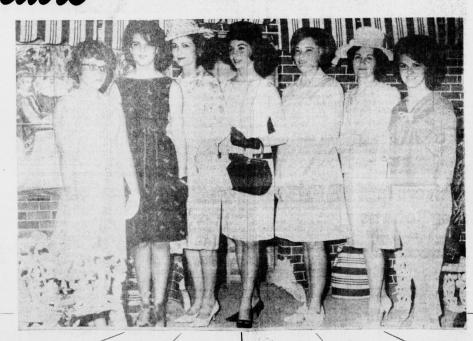

GENERAL TELEPHONE

OUR DEEPEST APPRECIATION TO OUR MODELS ABOVE: FOR MAKING POSSIBLE...A FINE SHOW

COME TO COBB'S FOR YOUR EASTER OUTFIT

THANKS TO LLANO ESTACADO CIVIC CLUB FOR SPONSORING THIS SPLENDID STYLE SHOW

## SHOP MULESHOE FIRST

Who Helped Make The Show A Success

SHOP ANTHONY'S

FOR YOUR EASTER

McVicker wearing ece celanese arnel kin collarless suit. al chanel blouse,

OUTFIT

Model Karen Parks is wearing a Jr. Fetit 3 piace suit by Jr. Petit Fashions of New York. Fabric is Fortel and avril. Skirt is pleated double breasted blazer collarless jacket with 5/8 length sleevs. Blouse has ruffled neck and cuff to compliment the printed jacket which is 100 per cent cotton. All styled with the Jr. Petit figure in mind. Bone color baby alligator tear Sophisticate had shoss by Portraits complete the ensemble.