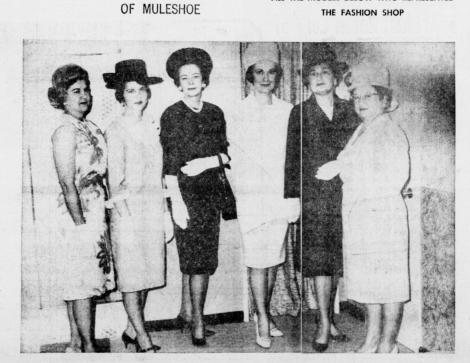

GENERAL TELEPHONE

OUR DEEPEST APPRECIATION TO OUR MODELS ABOVE: FOR MAKING POSSIBLE...A FINE SHOW

COME TO COBB'S FOR YOUR EASTER OUTFIT

THANKS TO LLANO ESTACADO CIVIC CLUB FOR SPONSORING THIS SPLENDID STYLE SHOW

## SHOP MULESHOE FIRST

Who Helped Make The Show A Success

SHOP ANTHONY'S

FOR YOUR EASTER

McVicker wearing ece celanese arnel kin collarless suit. al chanel blouse,

OUTFIT

Model Karen Parks is wearing a Jr. Fetit 3 piace suit by Jr. Petit Fashions of New York. Fabric is Fortel and avril. Skirt is pleated double breasted blazer collarless jacket with 5/8 length sleevs. Blouse has ruffled neck and cuff to compliment the printed jacket which is 100 per cent cotton. All styled with the Jr. Petit figure in mind. Bone color baby alligator tear Sophisticate had shoss by Portraits complete the ensemble.

Mrs. Tommie Gaston is wearing a black and white low belted double breasted effect top over solid blouse and pleated skirt. Fabric is Klapman arnel and cotton, a Kabro of Houston Jr. Hat

is high crown black 901 straw, a Janis Exclusive. Gloves are black dollie edged nylon, by Toni.
Black open cut out side
patent pumps are by
International. Black patent bag, by Lewis.

Mrs Ruth Roberts, modeling a off white silk and rayon sheath dross with Jullie tie and high neck-line and three quarter length sleeve, by Roman-elli. Hat is a large navy 602 straw with high crown, a Janis Exclusive. Beige Pigs under Glass Patina shoes and matching bag by Priscilla Dean completes her outfit.