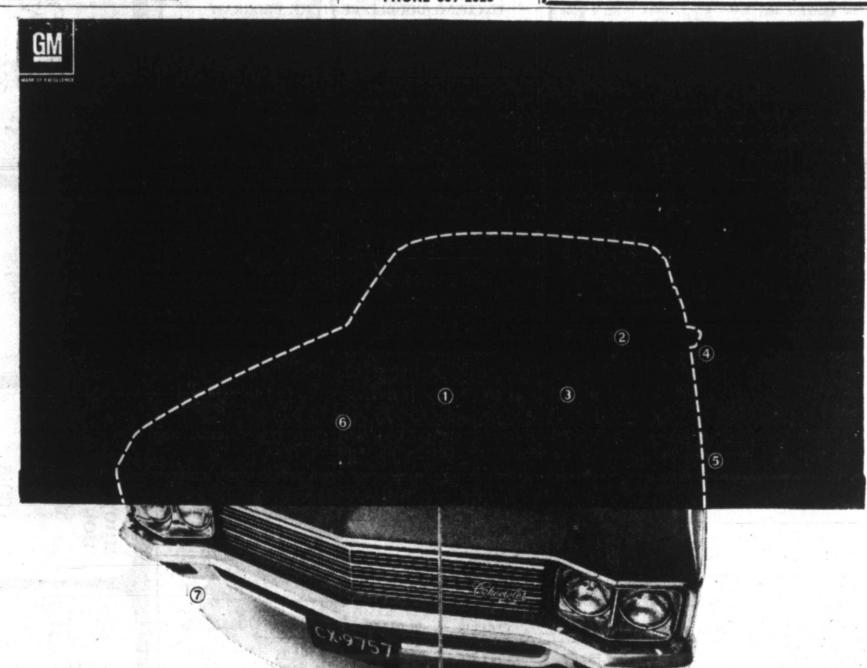

# Impala's hidden persuaders:

1350-cu.-in, engine A new more powerful standard 250-hp V8 makes the 1970 more assurance

On good of

regular gas.

A locking system is built right into the steering column. When you take your key with you, you lock not only your ignition. but your steering

2 Anti-theft column lock 3 Aluminized exhaust system It simply means that your original muffler. tailpipe and exhaust are going to last longer than you'd probably expect them to. Fair enough?

They look like Up inside highway guard rails, and they're built into both sides of the car for. extra protection in case of impact. Not too many

cars have them.

every fender is another fender to protect against slush and mud and help keep your Impala looking

We build the car so that rain and wash water can run down through the inside of the rocker panels,

Air follows to do the drying.

(Side guard beams (Sinner fenders (6) Flush and dry (7) Full Coil suspension Huge coil springs at all four wheels are four big reasons why a Chevrolet Impala rides smoother and quieter than a low-priced car has any right to.