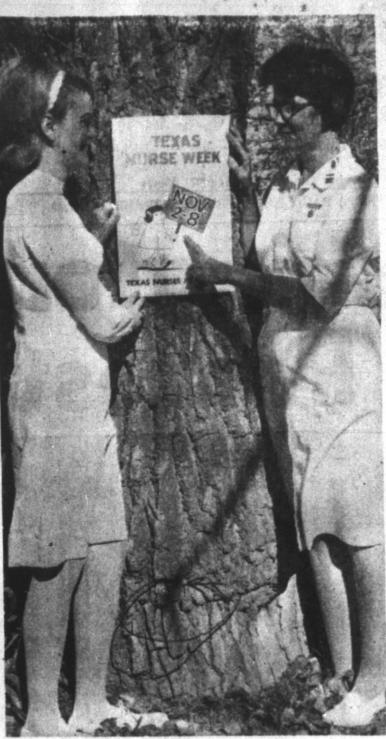

climates.

STATE HONORS NURSES - Pampa members of the Texas Nursing Students Association decorated Pampa trees, car bumpers and hospital halls with posters announcing Texas' annual recognition of its nurses. While posting a tree announcement, Mrs. Paul Gobin, R.N. right, explains the nursing association activities to a prospective member, Mrs. Kip Stewart, R.N. The focus of Texas Nurse Week, Nov. 2-8, is on the 60th anniversary of Registered Nurses in Texas.