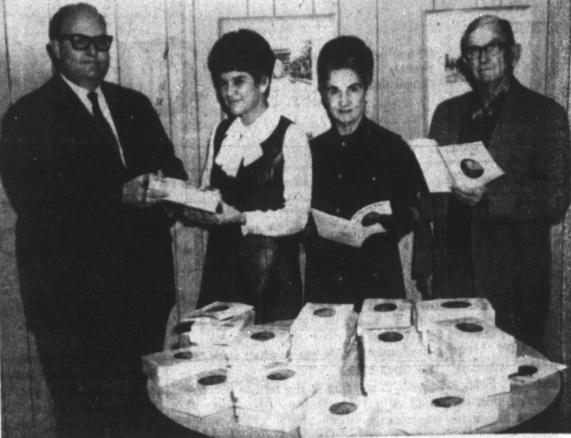

"TEXAS, Our Texas," its origin and its composer, William J. Marsh of Fort Worth, are becoming better known to Pampa and area school children through the efforts of the Gray County Historical Survey Committee, which has distributed over 5,000 copies of an 8-page brochure related to the State song. Pictured here making one of the presentations to Mrs. Marjorie Gaut, Educational Services Director, second from left, is Tracy D. Cary, chairman, Mrs. Raymond Harrah, committeewoman and Jce W. Shelton, committeeman.