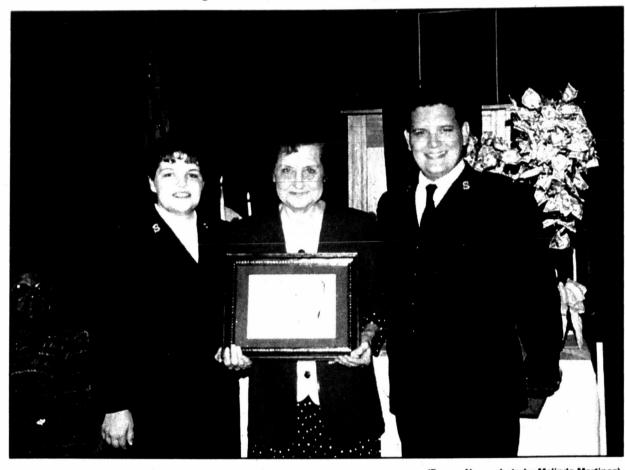

### Salvation Army honors Maggie Ivey

(Pampa News photo by Melinda Martinez)

Lt. and Mrs. Tony Housley of the Pampa Salvation Army, present Margaret Ivey, center, with a certificate and a present at a retirement reception for her Friday at he Salvation Army headquarters. Ivey is retiring after 14 years with The Salvation Army. Lt. Housley said she is easily responsible for 100,000 people who have sought help from The Salvation Army, where she worked as the office manager. She helped coordinate the Christmas efforts as well as Golden Agers luncheons and was responsible for community transportation of the elderly.