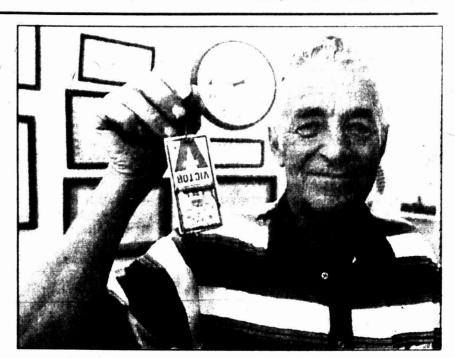

(Pampa News photo by David Bowser)

Raymond Bryant, maintenance supervisor for the Miami Independent School District, holds a mousetrap. The question is whether he is certified to use it.

### Catching mice could be problem for schools under new state rules

By DAVID BOWSER . . Staff Writer

MIAMI - Carson Williams fears that he may be a fugitive from the law. The Miami Independent School District employee caught a mouse and therein lies the prob-

"You can't set a trap unless you're certified," Williams said.

Raymond Bryant, maintenance supervisor for the Miami school system, acknowledges that he and Williams may not be certified for mouse catching even though they attended an Integrated Pest Management (IPM) workshop as required by the State of Texas and have taken the tests certifying that they can use certain pesticides to control insects and rodents.