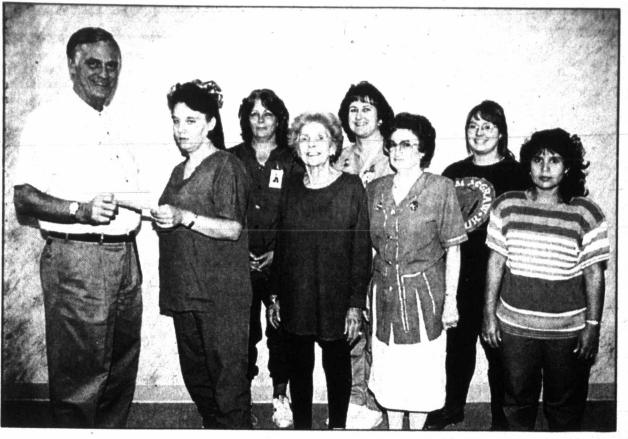

### United Way introduces its 1995 Loaned Executives

As part of its 1995 fund-raising campaign, Pampa United Way is once again implementing the Loaned Executives Program as a highly effective way to enlist local businesses and their employees in support of United Way. This year's program includes eight executives, each of whom The Pampa News will introduce during the course of the campaign.

Toni M. Howard has been a driving force for Pampa United Way for the last ten of her 12 and a half years of employment at Cabot Research & Development, serving an important role in organizing her fellowemployees' participation in the fund-raising drives. This year, Toni is expanding her sphere of influence on behalf of United Way by participating in its Loaned Executive Program.

As a Loaned Executive, Toni will make appointments with several Pampa businesses to deliver presentations aimed at helping their employees understand the many ways in which United Way funds support vital agency functions and an outstanding example," Toni and Jaden.

**Toni Howard** 

explains, "of the commitment that the citizens of Pampa make each year to ensure the well-being of our community."

Toni is also a member of the Cabot Community Relations Team, a member of the Coronado Hospital Community Advisory Council and the Cabot representative for the the crucial role every individ- Pampa Chamber of Comual plays in that support. "I merce. She and her husband, believe the United Way effort is Blake, have two sons - Logan