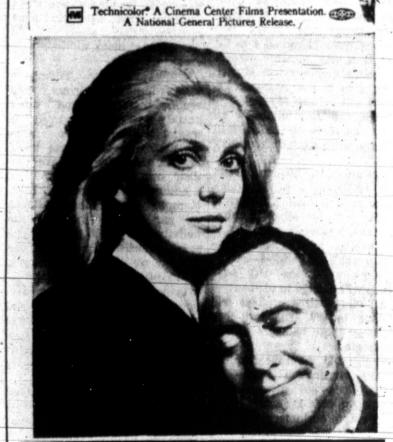

from HEMISPHERE PICTURES

Jack Lemmon and Catherine Deneuve are "The April Fools"

NOW SHOWING

ADULTS

**EVENINGS DAILY 8.PM** 

good grief it's candy!

Charles Aznavour Marlon Brando Richard Burton James Coburn John Huston: Walter Matthau Ringo Starr ........ Ewa Aulin ... Candy