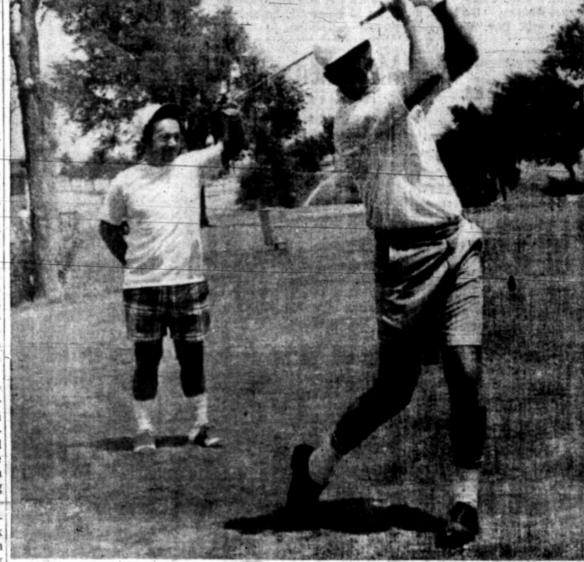

NO MATTER HOW hot it gets you'll always find activity on the golf course. Here Richard Ellis, the Top O' Texas tournament favorite, has just hit his drive while tournament chairman Elmer Wilson watches. All this in 102 carree heat Wednesday. The Top O' Texas Tournament is scheduled Aug. 29, through Sept. 1.