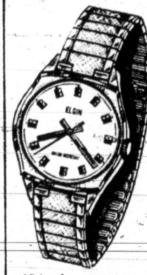

Crisp Tossed Salad with Choice of Dressing \_\_ 26c

DESSERTS

Raspberry Ribbon Pie \_\_ 30c

Chocolate Chiffon Pie 25c

Find these outstanding Elgin watch values at Zales today! Outstanding for quality, design and special low price.

the shirt dress, interpreted in

by Ellen Tracy. Styled with

long sleeves and tie belt, the

dress also can be worn as a

topper for long pants.

paprika red cotton corduro

• 17-Jewels • Faceted Crystal

Zales Gustom Gharge Open Yours Today

We're nothing without your love.

Downtown 107 N. Cuyler

• 14K Case • Tapered Sand \$4988 • 17-Jawels

Coronado Center

@ Zafe Corporation, 1986

Get a beautiful

picture of your baby

Here's all you do! Just bring your children to our store on the dates shown and our specialist in child photography will take several cute poses. You'll get to see your lovely finished pictures in just a few days.