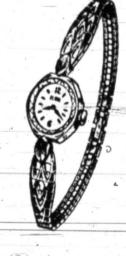

the shirt dress, interpreted in

by Ellen Tracy. Styled with

long sleeves and tie belt, the

dress also can be worn as a

topper for long pants.

paprika red cotton corduro

• 17-Jewels • Faceted Crystal

Zales Gustom Gharge Open Yours Today

We're nothing without your love.

Downtown 107 N. Cuyler

• 14K Case • Tapered Sand \$4988 • 17-Jawels

Coronado Center

@ Zafe Corporation, 1986

Get a beautiful

picture of your baby

Here's all you do! Just bring your children to our store on the dates shown and our specialist in child photography will take several cute poses. You'll get to see your lovely finished pictures in just a few days.