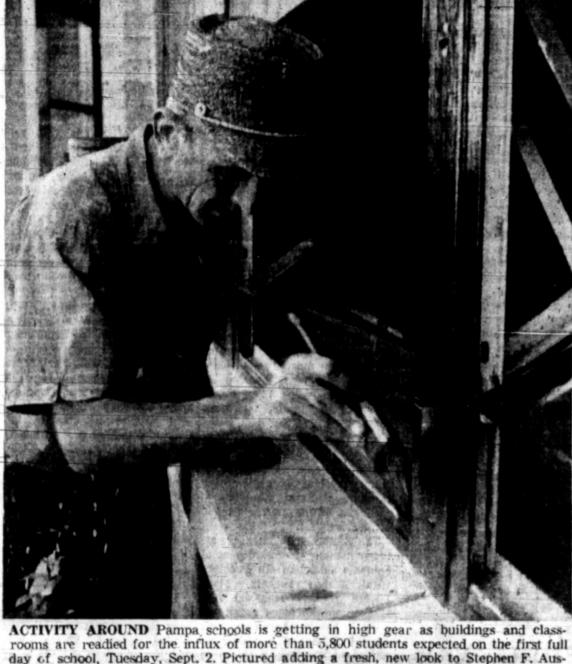

Mrs. Thelma Bray is talent of the stage arrangements.

day of school, Tuesday, Sept. 2. Pictured adding a fresh, new look to Stephen F. Austin Eelementary School is a "Rembrant With A Paint-Brush," Wendell Watson Pampa High School biology instructor.