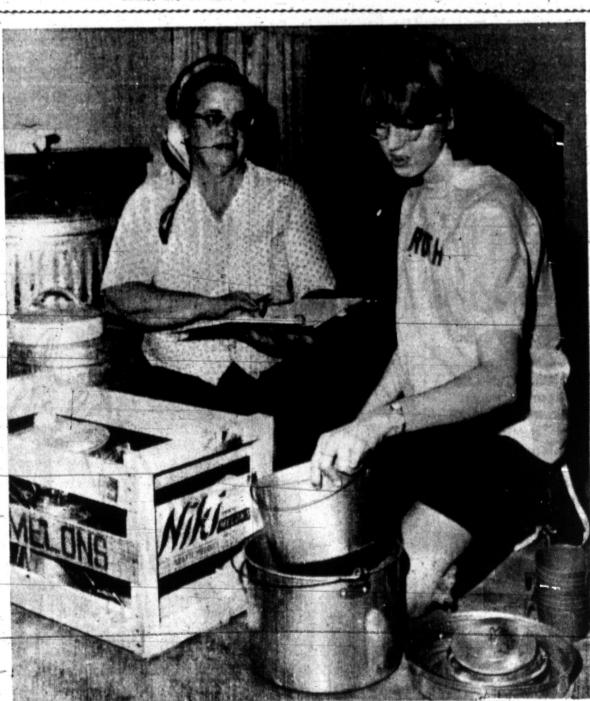

adviser to the senator. Joan Kennedy, it was disclosed Friday night after the telecast, is expecting the couple's fourth child in February. Their other children are Kara, 9. Edward Jr., 7 and

4-H ELECTRIC CAMP - High in the Sacramento Mountains at an altitude of over 9,000 feet, 4-H'ers from Gray County are getting the latest word about electricity while attending 4-H Electric Camp, sponsored annually by the Southwestern Public Service Com-

pany. From left, back row, are Lisa Friend, Mary Spearman, Cindy Youngblood, Jimmie Wainscott, home demonstration agent; front row, Tom Whitson, instructor for Southwestern Public Service Company, Isaac Baggerman, Jim Pepper and Jeri Finch, agent,