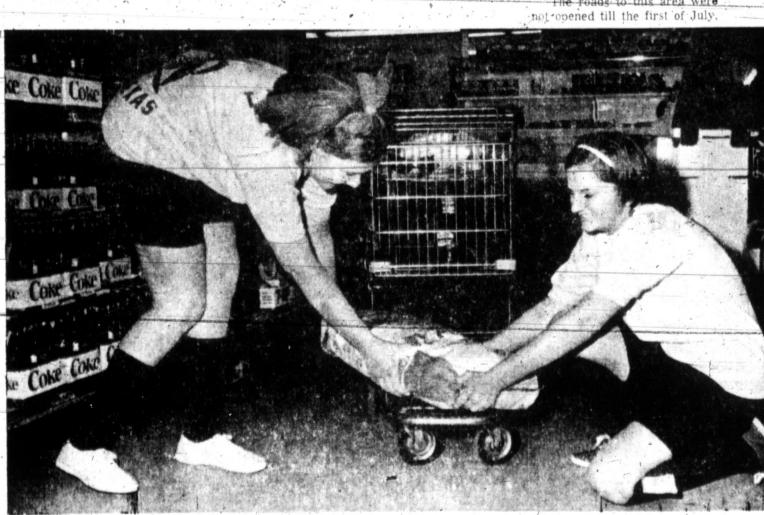

today's Pampa News.

GRINDING TO A STOP - This cowboy has his work cut out for him in the steer wrestling event. He has successfully grabbed the steer's head but is now faced with the tough problem of stopping the steer and rolling him over on his side. The final round of the Top O' Texas Rodeo ended Saturday night.