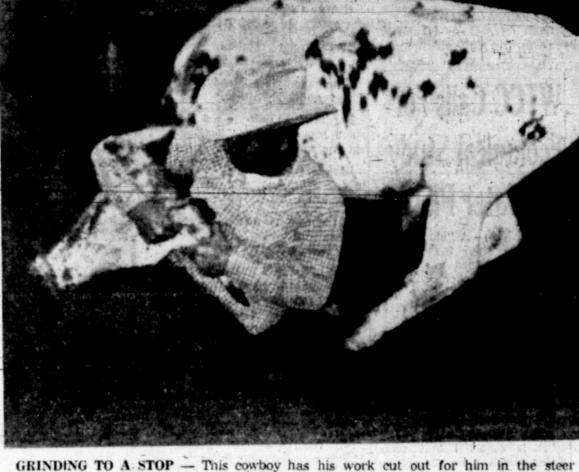

today's Pampa News.

GRINDING TO A STOP - This cowboy has his work cut out for him in the steer wrestling event. He has successfully grabbed the steer's head but is now faced with the tough problem of stopping the steer and rolling him over on his side. The final round of the Top O' Texas Rodeo ended Saturday night.