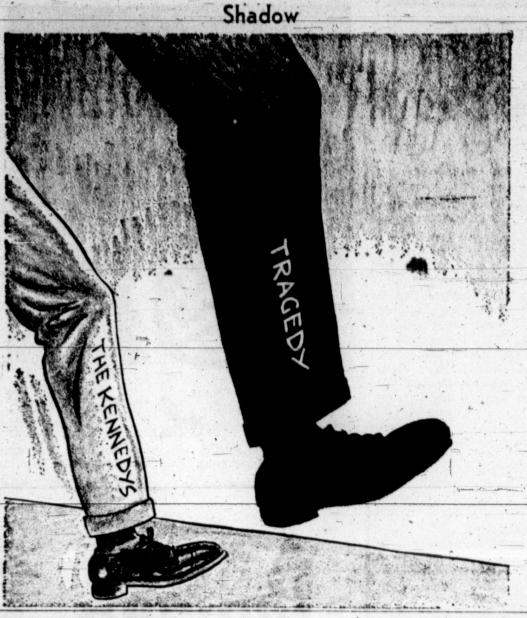

## Supporters Said To Lead by 100-1 Margin

grams and messages flooded the seaside Kennedy compound Saturday urging Sen, Edward M. Kennedy - by a 100-1

The aide said the 37-year-old senator "obviously was moved by the outpouring of support, but cautioned Kennedy has set no timetable for deciding" his political future.

The telegrams deluged the Kennedy was secluded with his expectant wife, Joan, and three Around Cowboy

of Mary Jo Kopechne, 28, a night Washington secretary.

Kennedy pleaded guilty earlier in the day to a charge of leaving the scene of the accident and was given a two-

Police Chief Dominick J. \$644.84. case is closed."

faced the television camera in the booklined library of his events. ailing father's home, conceded "immoral conduct" with the

events of the tragedy following 'A capacity crowd at Saturday a cookout reunion on the night night's final performance saw of July 18 and said he was not Brandon McReynolds of Anunder the influence of liquor drews, Tex., take first place in when his car ran off a rail-less the saddle bronc riding with 170 overturned in a tidal pond on Ronnie Bowman, Calera,

Chappaquiddick Island. The telegrams were running points stand up for the first "overwhelmingly in favor...100- place in the bull riding worth 1" in favor of Kennedy \$525.28. Second was Marvin (See KENNEDY, Page 2)