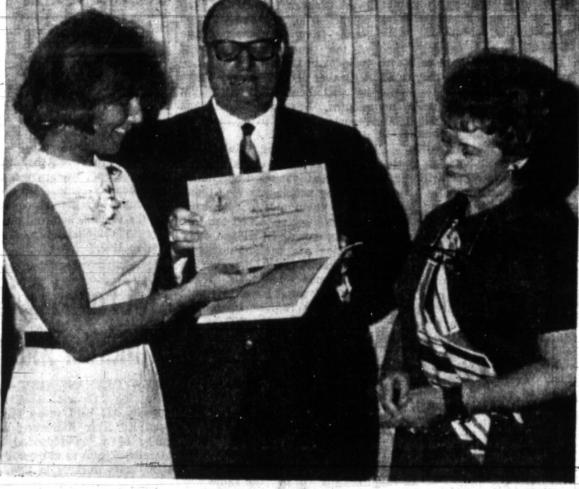

ENTS CERTIFICATE - Diana Files, left, museum consultant and staff member of the Texas Hhistorical Committee, presents a certificate honoring the Gray County Historical Committee to Tracy Cary, chairman. Watching at right is Mrs. Fred Thompson, curator of the White Deer Lands Museum. The certificate honors the local committee for exceding their quota in a program of historical recordation, appreciation, marking, preservation and surveys.