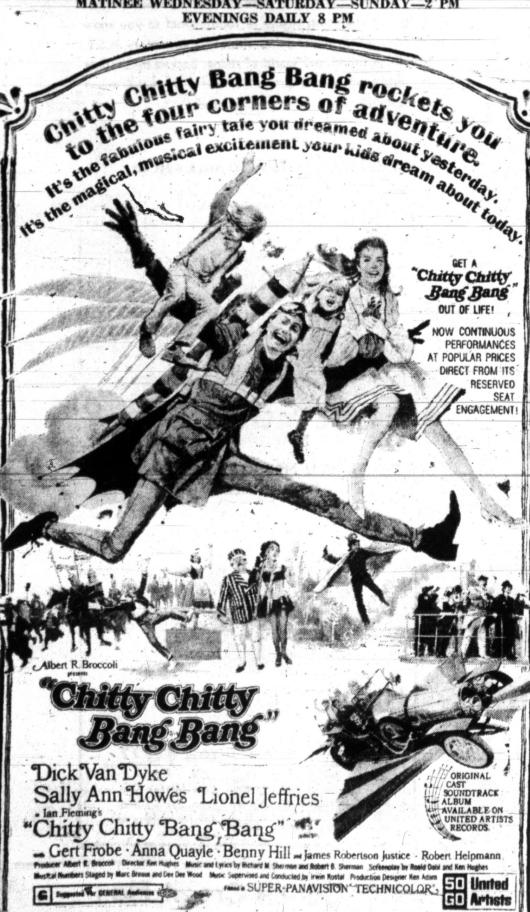

# Appollo 11 Hurtles Into Space To Put First Human On Moon Surface

## Three Astronauts To Fulfill Man's Dreams

CAPE KENNEDY (UPI) - Apollo 11 hurtled into space on a pillar of flame today, carrying three astronauts and the dreams of mankind on a historic voyage to sift the dust of

Astronauts Neil A, Armstrong, Michael E. Collins and Edward E. Aldrin rode their 3,242-ton space machine toward a brief earth orbit exactly on time at 8:32 a.m. CDT. If all goes well, Armstrong and Aldrin early Monday morning will become the first men to ever set foot on the moon.

"Everything is go," reported the astronauts as Apollo 11 on the 250,000-mile journey to curved gracefully over the the moon. Atlantic, visible for miles in the The next step, almostt

immediately after leaving orbit, Apollo 11 rose majestically was to separate from the third off Launch Pad 39A, leaving stage of the enormous Saturn 5 earth on man's greatest adven- rocket, spin around and pull the ture with an awesome bellow lunar landing module out of its that shook the beaches where housing atop the rocket stage. hundreds of thousands of "All engines are looking spectators, the largest crowd good," reported Armstrong four ever to watch a launch, were minutes into the flight.