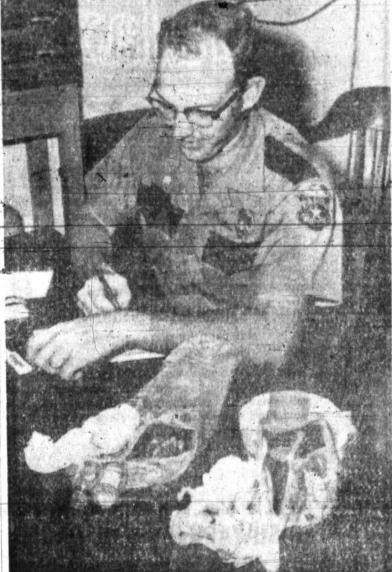

HIGH ON GLUE - Pampa Policeman Harold Joe Grimes fills out a report after two Pampa youths were arrested Tuesday night. Both boys admitted they had been sniffing glue and the stuff they used to get their "kicks" is shown in front of Grimes.

(Photo By Bob Kelly)