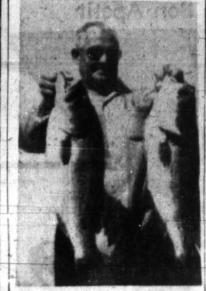

National League Roundup

CONTEST ENTRANTS - These three fishermen enjoyed the Fourth of July holidays with near record catches in area ponds and lakes. All have entered their catches in the Sports Afield fishing contest at Pampa Tent and Awning Co. From left, W. D. Smith, 1044 S. Dwight, shows a five pound, 12 ounce black bass; C. C. Wells, 2230 N. Nelson and his six and five-pound bass and C. C. Hall of Lefors and his seven pound, nine ounce and six pound bass.