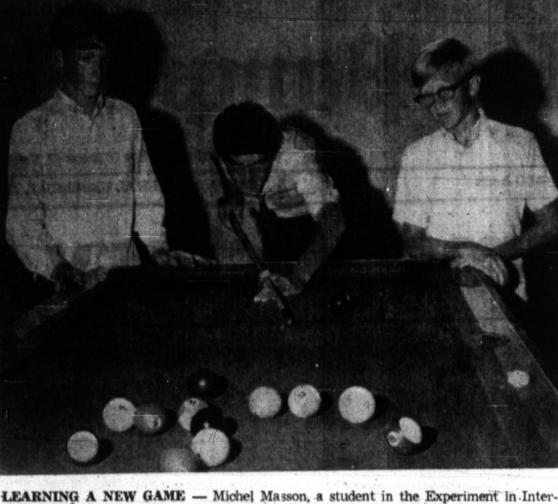

Beef Tacos with Hot Sauce \_\_\_\_\_ 35c ea. Fried Shrimp with French Fried Potatoes and Seafood Sauce .... \$1.10

LEARNING A NEW GAME - Michel Masson, a student in the Experiment in International Living program, watches the cue ball while his American brothers. David and Terry Hall see how successful they have been in teaching him the new game. Masson will live with the S. Gene Halls, 2511 Mary Ellen, for four weeks sharing his culture with Americans and learning this country's culture at the same time.

(Photo By Bob Kelly)

### Sackett, a 30-year member of the Pampa Lodge, is assistant Experiment In International iving Brings Frenchmen Here

France, Algeria, Cambodia, American friends call him) has American hosts and friends." Gary Clark, vice chancellor; some of the places Michel the son of an officer in the preferences Masson made on Cemetery. Rev. Leo McManhan, said. French army, Elliott, master of works; B. S. In three more weeks Pampa,