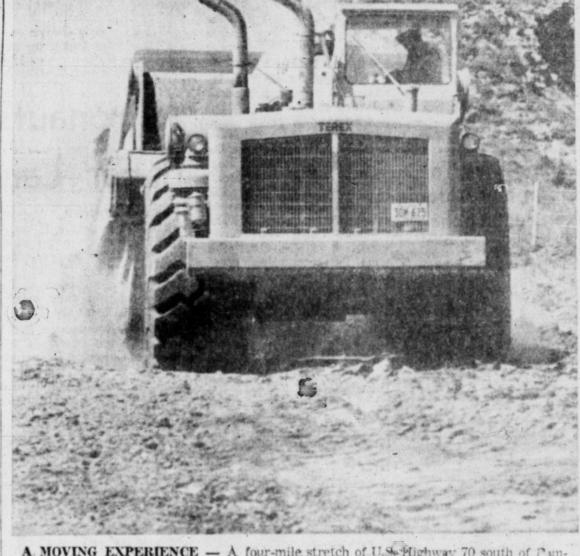

A MOVING EXPERIENCE - A four-mile stretch of U.Se Highway 70 south of Punpa is being widehed. The project includes widehing the North Fork bridge and adding climbing lanes to U.S. 70 north and south of the bridge. It is one of a three part S617,-000 contract awarded to Gilven-Terrill, Amarillo, The project also includes improvements on South Hobart and the widening of the Red Mud Creek bridge.