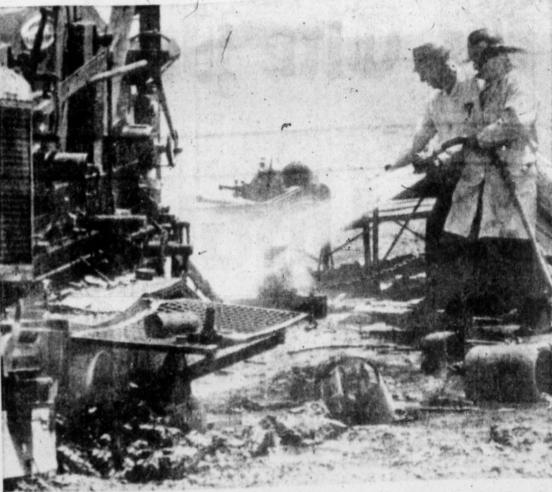

Sheriff Walter F. Young in Janis Worley: 4 — Mrs. Ruth Goodwyn and Mrs. Adeline problem of combating the hazards from fireworks. Almost Doublette.

> GET RESULTS PHONE MO 4-2525

FLAMES DIE DOWN - Fire ignited from a gas well three miles southeast of White Deer Friday and two Pampa men were burned. Pampa and White Deer firemen battled the blaze for about an hour. A drilling rig, owned by Curtis Well Servicing Co., sustained about \$25,000 in damage.