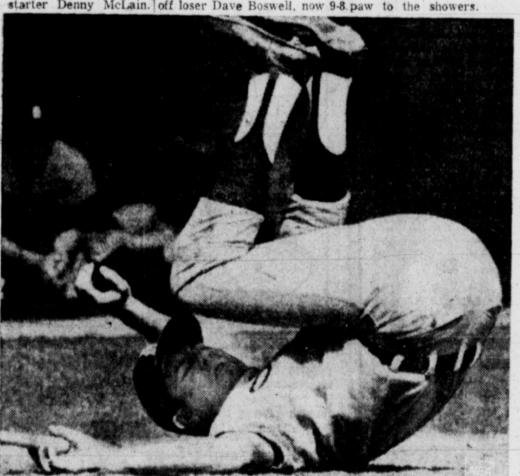

arter Denny McLain.

Senators 4, Bosox 3

WASHINGTON (UPI)—Ken McMullen led off the 10th homer of the sixth inning when singles by Bobby Murcer and Joe Pepitone, a run-scoring double by Bobby Cox and a fielder's choice sent the south-homer of the sixth inning when singles by Bobby Murcer and Joe Pepitone, a run-scoring double by Bobby Cox and a fielder's choice sent the south-homer of the sixth inning when singles by Bobby Murcer and Joe Pepitone, a run-scoring double by Bobby Cox and a fielder's choice sent the south-homer of the sixth inning when singles by Bobby Murcer and Joe Pepitone, a run-scoring double by Bobby Cox and a fielder's choice sent the south-homer of the sixth inning when singles by Bobby Murcer and Joe Pepitone, a run-scoring double by Bobby Murcer and Joe Pepitone, a



TAKING A DIVE - Detroit's Al Kaline takes a dive to the ground Saturday in the Tigers game against Baltimore. The Detroit star got up however and singled sharply

PENSACOLA, · Fla. (UPI)-Veteran golfer Ruth Jessen Seattle (Gelnar 2-1) at took a two stroke lead in the U. California (Messersmith 3-6). S. Women's Open championship Minnesota (Perry 6-3 and Saturday as third round scores Miller 0-2), at Kansas City

soared with the temperature. (Bunker 34 and Rooker 04), 2. Seattle, Wash., who began the Kekich 0-4) at Cleveland (Tiant . . day at one under par, shot out 5-8 and Williams 3-7 or Hargan to a three under par lead 1-5), 2. before registering two bogies Detroit (Lolich 9-1 and Hiller

nine holes.

She maintained her lead, 2. Prentice hit a string of five ton (Hannan 2-5 and Coleman