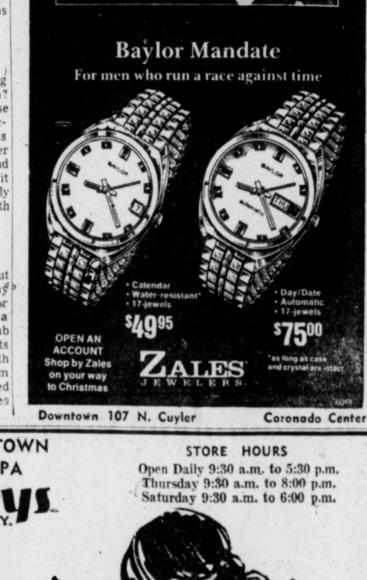

with cheese. and has a light and delicate time and temperature can make flavor that keeps it on the the difference between a really highly perishable list right next appetizing dish and one that's to milk. So keep it cold and best of cheeses can become covered. With this care, it tough and stringy if cooked too should stay fresh and flavorful long or at too high a temperature. for a week.

To enjoy the delicious flavor be left over, but never, no never of most fine cheeses, take as wasted. Just grate or shred and much as you think you'll use place in a covered jar in the from the refrigerator about a refrigerator. . . ready half hour before serving sprinkle on top creamed dishes, time... then serve at room hot vegetables, breads and temperature.

Small pieces of cheese may casseroles.





DOWNTOWN PAMPA Glamour Sleepwear

**Special Priced!** 

These charming nylon tricot gowns and baby dolls. All sheer summer sayies. Lots of nylon satin, lace and ruffles . . . In delicate

Charge It! Shop Downtown for Greater Selections!

Miss exchange Kurt W evening 26 in Cal Church. ficiated service. The br Mr. and 1

709 Lefor is the so Mrs. El grandson Route 2, Given father wit I "avow dressed dress of featuring accented

pearls. Sl chief, wh from something new, she necklace. bridegroom borrowed blue garte veil of il lace atta illusion accented carried a roses su carnation white rib Bible. Mrs. S. sister of t

of honor Charlotte and cous Cheryl La identical of yellow bouquets ( Chris W man. Gro Tidwell Taylor, N

guests. The bri yellow kni cessories. mother wo with match wore lilac Co