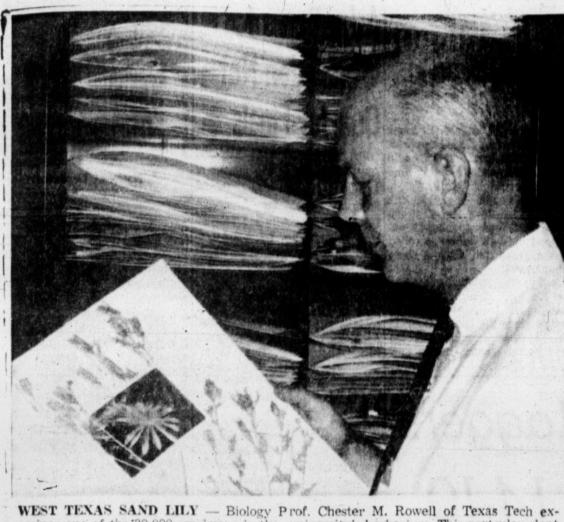

GETTIN' MARRIED.

ABOUT BEIN' PRACTICAL

HIM A BOAT TICKET

TO YOU WEST

HELLO, SPEEDY!

amines
goes by
it is re
with th

LUBB
shouldn't

but they
moonflowe
the mou
other spec
Expert
High Plai
and cream
plants pr
Botany
Rowell. D
mist —
and cu
herbarium
30,000 spec
With I
Biology

Anoth

name,

is relat

Spanish

E. Her

500

amines one of the 30,000 specimens in the university's herbarium. This partcular plant goes by the name of "sand lily" or "night blooming cereus" or "beggar's patch," but it is really Mentzelia stricta in the Leasaceal. It grows on canyon walls in West Texas, with the cream colored-wax blooms opening at dusk.

## Plains Beauty Incredible

LUBBOCK - Orchids the soap out, the root is beaten is called a buttercup is really shouldn't grow in West Texas, "It gives a good suds, and related to the evening but they do. So do poisonous it cleans," said Rowell. moonflowers, innocent snow-on The soapberry tree, another Because of the confusion,

the mountain and about 1000 native plant, was well named, scientists follow a pattern set other species of native plants. too. After the first frost the in 1753 by a Swedish botanist, Expert on the flora of the berries yield a satisfactory Carl LLinnaeus, the first to use High Plains and the beautiful soap.

plants produce is Texas Tech botanists are a holdover from Scientists enjoy the Botany Prof. Chester M. the Ice Age when the High imaginative local names, Rowell. Dr. Rowell is a taxono- Plains were "more moist and however, said Rowell, even if mist - a classifier of plants warmer." The orchids have they can't serve scientifically. - and curator of Texas Tech's survived in areas protected by He described the two-petaled herbarium of approximately nature and by scientists who, "widow's tears," fronically fearing they might be named "because there are just With Dr. Paul Prior and keep the exact locations to two of them and they only last

Biology Chairman Earl D. themselves. one day." Camp. Rowell has prepared a One terrestrial orchid found Other descriptive names used "General Botany Laboratory in Garza County, he said, is on the High Plains for com-Manual" which has been usually found in deep East monly found plants are the rag adopted by 12 other educational Texas and in the high Big Bend sumpweed, the curlycup gumweed, the Illinois bundleinstitutions in the Plains area. Chisos Mountains. The 125 undergraduate students Among the particular beauties flower and the wooly bucket who take his taxonomy course of the area, Rowell cited the Bumelia.

each year use the 68 charts in sand lily "that not really a lily Especially beautiful among the revised, third edition of at all." Rowell's "Taxonomy of the "Ranchers call it a night cacti. Flowering Plants." The charts blooming cereus," he said, "and "I think there is no prettier wild plants it's not that, either.